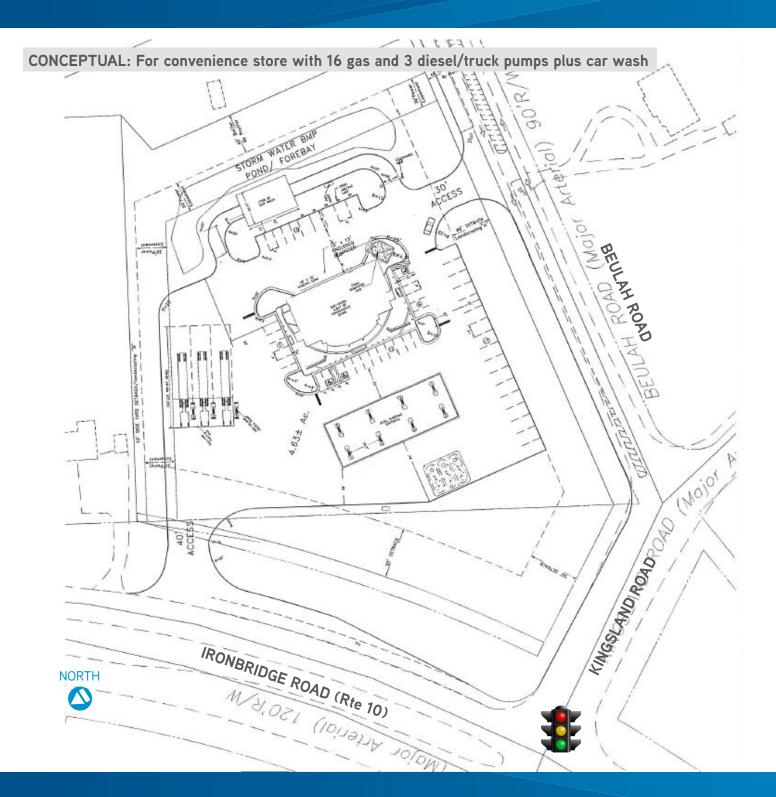

### **Property Features**

- > 4.4± acre corner site at signalized intersection
- > Corner of Route 10 & Kingsland/Beulah Roads
- > Zoned C-3 for 24-hour retail uses
- > Public water and sewer
- > 460± feet of frontage on Iron Bridge Road
- > Across from WaterMark PUD 1,000 new residences
  > Subdividable
- > For Sale: \$1,995,000