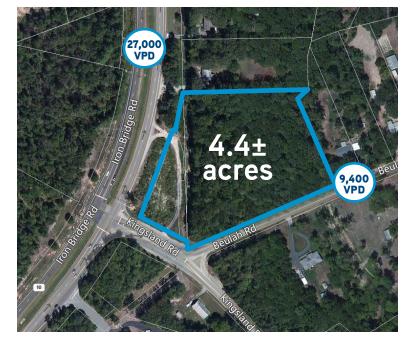

### **Property Features**

- > 4.4± acre corner site at signalized intersection
- > Corner of Route 10 & Kingsland/Beulah Roads
- > Zoned C-3 for 24-hour retail uses
- > Public water and sewer
- > 460± feet of frontage on Iron Bridge Road
- > Across from WaterMark PUD 1,000 new residences
  > Subdividable
- > For Sale: \$1,995,000

| DEMOGRAPHIC FACTS | <b>1</b> MILE               | 3 MILES  | 5 MILES  |
|-------------------|-----------------------------|----------|----------|
| POPULATION        | 4,976                       | 25,166   | 79,567   |
| HOUSEHOLDS        | 2,084                       | 12,916   | 38,076   |
| MEDIAN HH INCOME  | \$65,106                    | \$70,736 | \$64,650 |
| TRAFFIC COUNTS    | Ironbridge Road ±27,000 VPD |          |          |