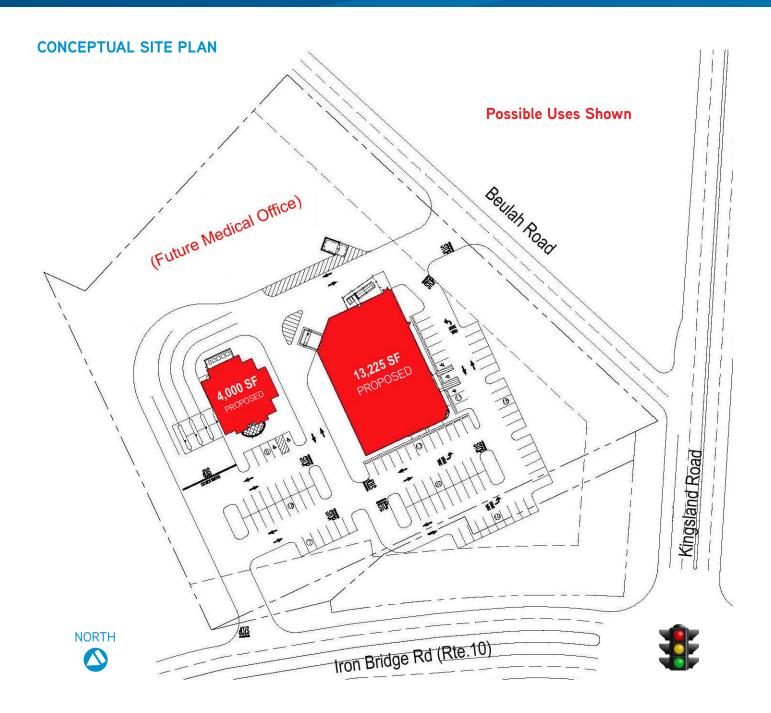

### **Property Features**

- > 4.4± acre corner site at signalized intersection
- > Corner of Route 10 & Kingsland/Beulah Roads
- > Zoned C-3 for 24-hour retail uses
- > Public water and sewer
- > 460± feet of frontage on Iron Bridge Road
- > Across from WaterMark PUD 1,000 new residences
  > Subdividable
- > For Sale: \$1,995,000