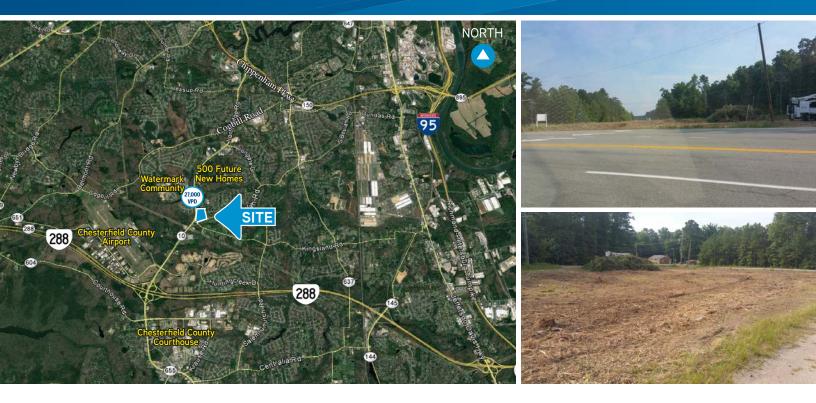

### FOR SALE > LAND 7351 Iron Bridge Road

NORTH CHESTERFIELD, VA 23234

### **Property Features**

- > 4.4± acre corner site at signalized intersection
- > Corner of Route 10 & Kingsland/Beulah Roads
- > Zoned C-3 for 24-hour retail uses
- > Public water and sewer
- > 460± feet of frontage on Iron Bridge Road
- > Across from WaterMark PUD 1,000 new residences
  > Subdividable
- > For Sale: \$1,995,000