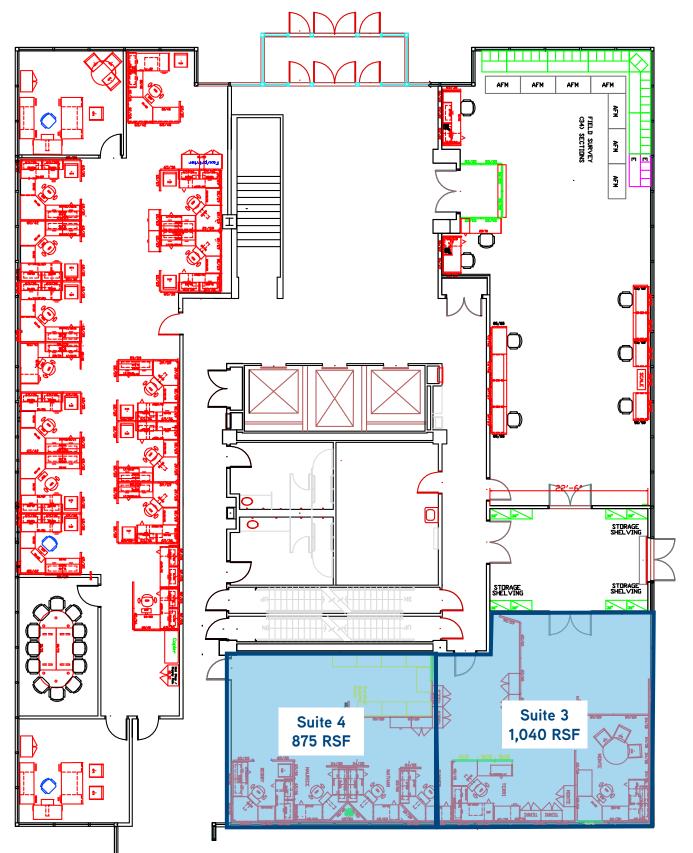

#### **Building 1**

> First Floor

Suite 3: 1.040 RSF Suite 4: 875 RSF Lease rate: \$18.00/SF. Full Service Suites 3 and 4 can be combined for 1.915 RSF