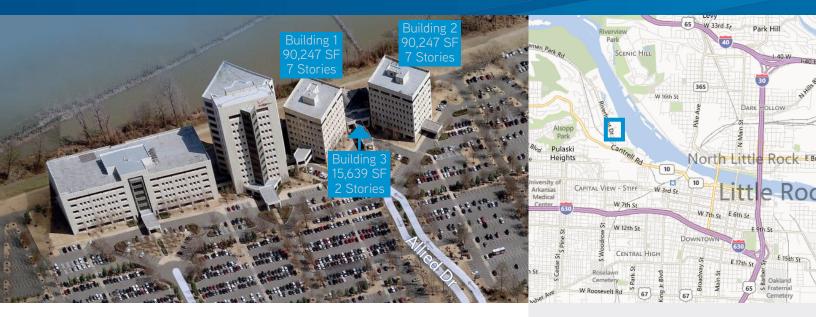

# **Riverfront Plaza**

1 ALLIED DRIVE, LITTLE ROCK, ARKANSAS 72202

## Information & Amenities

- > The office park includes a 70-seat A/V equipped auditorium which may be rented on a per use basis.
- > Property has beautiful views of the bluffs along the Arkansas River and is situated on the Arkansas River Trail biking route.
- > Riverfront Plaza was constructed 1980-1982
- > Parking ratio: 4.7 spaces per 1,000 SF