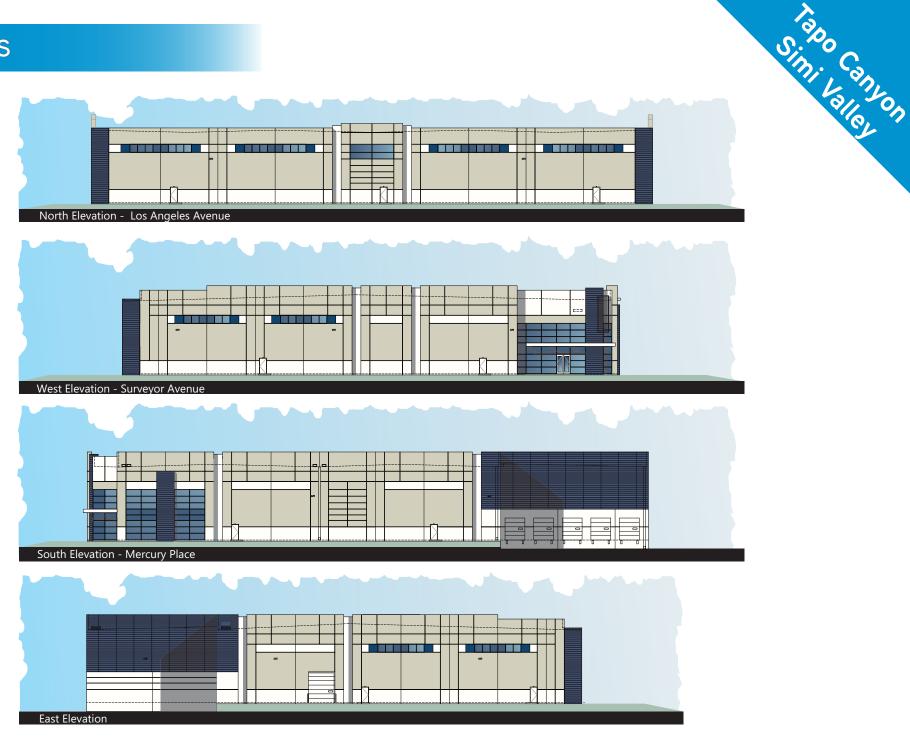

## **ELEVATIONS**

Colliers International makes no guarantees, representations or warranties of any kind, expressed or implied, regarding the information including, but not limited to, warranties of content, accuracy and reliability. This publication is the copyrighted property of Colliers International and/or its licensor(s). 2017. All rights reserved.

#### THE PROPERTY

- > 56,306 SF brand new Class A Industrial facility on 2.98 acres of land
- > Free standing building with major street frontage on Los Angeles Avenue, Tapo Canyon Road and Surveyor Avenue
- > 30-foot minimum clearance in the warehouse
- ESFR sprinkler system
- Five (5) dock high doors and one (1) ground level door
- > 6,000 SF of window lined first and second floor offices with open layout