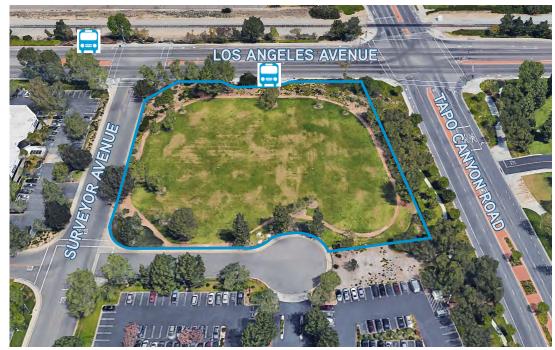

SITE PLAN

Colliers International makes no guarantees, representations or warranties of any kind, expressed or implied, regarding the information including, but not limited to, warranties of content, accuracy and reliability. This publication is the copyrighted property of Colliers International and/or its licensor(s). 2017. All rights reserved.

#### THE PROPERTY

- > 56,306 SF brand new Class A Industrial facility on 2.98 acres of land
- > Free standing building with major street frontage on Los Angeles Avenue, Tapo Canyon Road and Surveyor Avenue
- > 30-foot minimum clearance in the warehouse
- ESFR sprinkler system
- Five (5) dock high doors and one (1) ground level door
- > 6,000 SF of window lined first and second floor offices with open layout

#### THE LOCATION

- > Ideal East Simi Valley location
- City of Simi Valley and Ventura County cost and quality of life benefits, with adjacent location to the City of Los Angeles and the San Fernando Valley
- Population of 122,801 within 5 miles, 1,307,075 within 15 miles and 4,860,875 within 30 miles
- Immediate 118 Freeway access
- Simi Valley and surrounding cities boast a highly educated work force and diverse, skilled labor pool
- Central to Ventura County and San Fernando Valley
- Immediately adjacent to public transportation bus and train stop
- Close proximity to walking / bike paths and open space