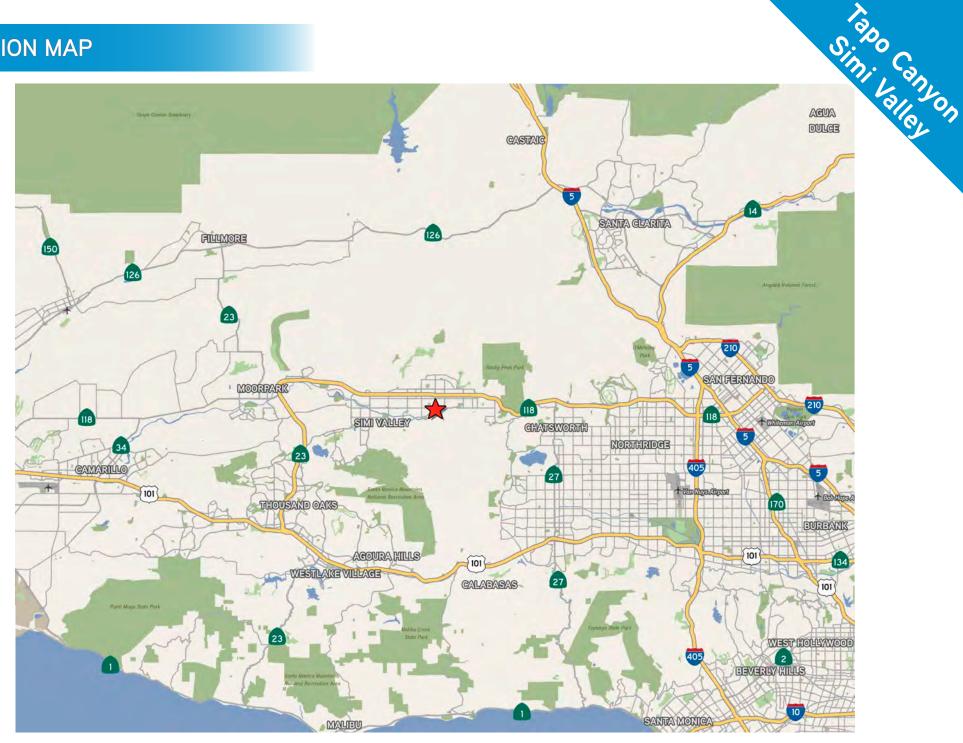

## LOCATION MAP

Colliers International makes no guarantees, representations or warranties of any kind, expressed or implied, regarding the information including, but not limited to, warranties of content, accuracy and reliability. This publication is the copyrighted property of Colliers International and/or its licensor(s). 2017. All rights reserved.

#### THE LOCATION

- > Ideal East Simi Valley location
- City of Simi Valley and Ventura County cost and quality of life benefits, with adjacent location to the City of Los Angeles and the San Fernando Valley
- Population of 122,801 within 5 miles, 1,307,075 within 15 miles and 4,860,875 within 30 miles
- Immediate 118 Freeway access
- Simi Valley and surrounding cities boast a highly educated work force and diverse, skilled labor pool
- Central to Ventura County and San Fernando Valley
- Immediately adjacent to public transportation bus and train stop
- Close proximity to walking / bike paths and open space