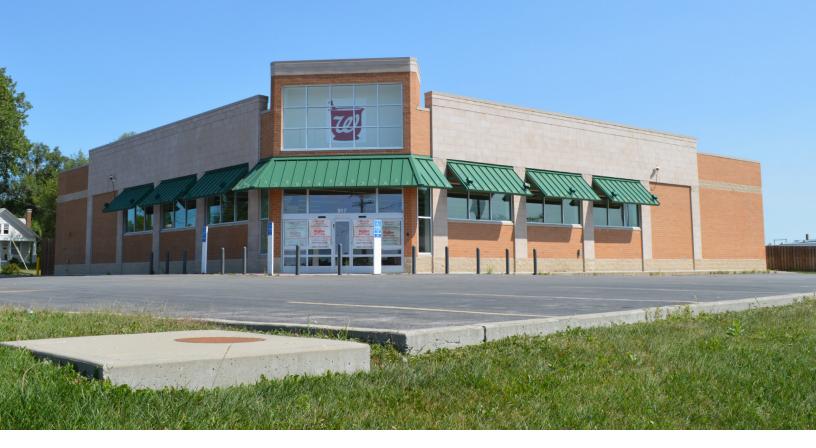

# 917 Washington Street

CHILLICOTHE, MISSOURI

## **Property Features**

- > 10,450 SF, former Walgreens
- > 1.25 acres of land
- > Well-positioned on the major corridor in Chillicothe market
  - > 12,515 CPD on Washington Street
- > Easy access to Highway 36
- > Price: \$1,000,000
- > .327 acres of adjacent development ground, available separately