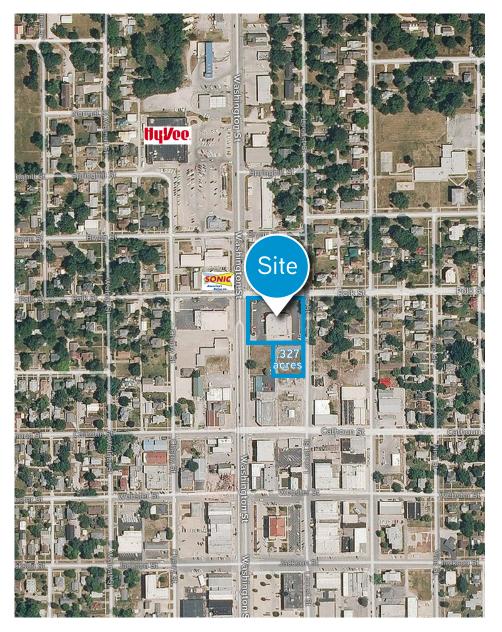

12,515 CPD on Washington Street
- > Easy access to Highway 36
- > Price: \$1,000,000
- > .327 acres of adjacent development ground, available separately

#### AGENT: JEFF BERG +1 816 556 1181 KANSAS CITY, MO jeff.berg@colliers.com

AGENT: COLEBY HENZLIK +1 816 556 1180 KANSAS CITY, MO coleby.henzlik@colliers.com

#### COLLIERS INTERNATIONAL

4520 Main Street, Suite 1000 Kansas City, MO 64111 www.colliers.com

## 917 WASHINGTON STREET - WALGREENS

#### 2015 DEMOGRAPHICS

| Chillicothe, Missouri    | 1-mile   | 3-miles  | 5-miles  |
|--------------------------|----------|----------|----------|
| Total Population         | 1,201    | 8,580    | 10,975   |
| Average Household Income | \$52,079 | \$52,900 | \$53,354 |
| Total Households         | 530      | 3,647    | 4,177    |

#### AERIAL





## Contact Us

AGENT: JEFF BERG +1 816 556 1181 KANSAS CITY, MO jeff.berg@colliers.com

AGENT: COLEBY HENZLIK +1 816 556 1180 KANSAS CITY, MO coleby.henzlik@colliers.com

COLLIERS INTERNATIONAL 4520 Main Street, Suite 1000 Kansas City, MO 64111 www.colliers.com

This document has been prepared by Colliers International for advertising and general information only. Colliers International makes no guarantees, representations or warranties of any kind, expressed or implied, regarding the information including, but not limited to, warranties of content, accuracy and reliability. Any interested party should undertake their own inquiries as to the accuracy of the information. Colliers International excludes unequivocally all inferred or implied terms, conditions and warranties arising out of