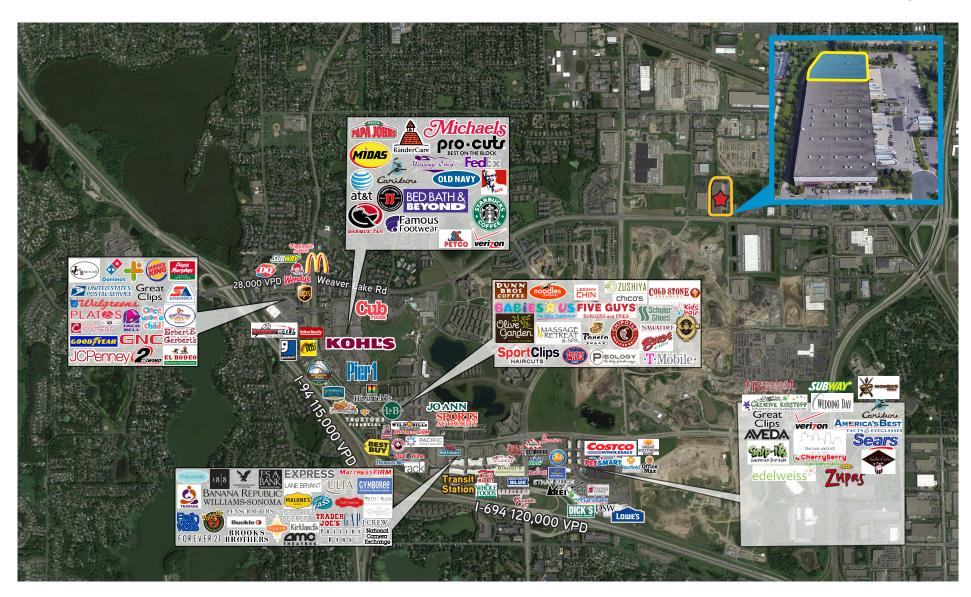

## RETAIL AMENITIES AERIAL >

8555 REVERE LANE | MAPLE GROVE, MN

Accelerating success.