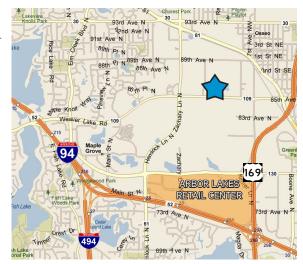

## RETAIL AMENITIES AERIAL >

8555 REVERE LANE | MAPLE GROVE, MN

Accelerating success.