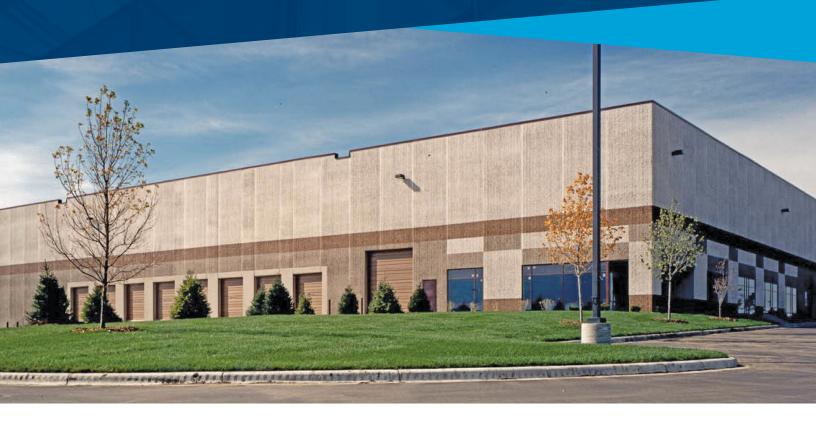

# Maple Grove Distribution Center

8555 REVERE LANE N | MAPLE GROVE, MN 55369

Accelerating success.

#### **BUILDING AMENITIES**

- Class A 32' distribution space with motivated sublessor!
- > Lease expiration of 10/31/2021 allows for short term occupancy or a longer term direct deal with Landlord
- > 8,171 SF finish office ready to go with abundant natural light on end-cap
- > 8 dock doors, 1 drive-in door with oversized truck court area
- " I-Industrial" zoning is very flexible and allows for outside storage and trailer parking
- > Racking in place and ready for re-use
- > Outstanding access to Highway 169, I-94, 610 and Highway I-494
- > Minutes from Arbor Lakes Retail, numerous restuarants and hotel accommodations