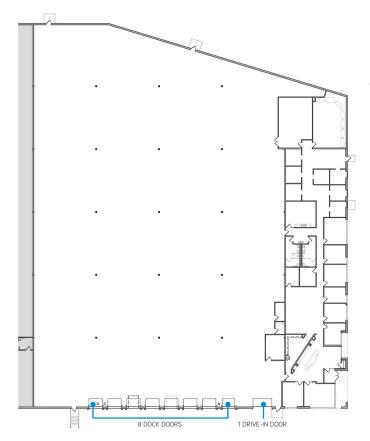

#### MAPLE GROVE DISTRIBUTION CENTER > FLOOR PLAN

#### **AVAILABLE FOR LEASE**

- > SUITE 600
  - > 8.171 SF Office
  - > 37,331 SF Warehouse
  - > 45,502 SF Total
  - > 8 dock doors (4 with levelers)
  - > 1 drive-in door

#### PROPERTY SPECIFICATIONS

**BUILDING SF:** 183,131 SF

8,171 SF Office

**AVAILABLE SF:** 37,331 SF Warehouse

45,502 SF Total

**CLEAR HEIGHT:** 32'

**COLUMN SPACING:** 40' x 40' typical, 44' loading bay depth