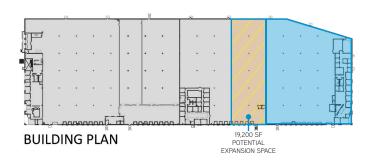

- > 8,171 SF finish office ready to go with abundant natural light on end-cap
- > 8 dock doors, 1 drive-in door with oversized truck court area
- " I-Industrial" zoning is very flexible and allows for outside storage and trailer parking
- > Racking in place and ready for re-use
- > Outstanding access to Highway 169, I-94, 610 and Highway I-494
- > Minutes from Arbor Lakes Retail, numerous restuarants and hotel accommodations



### **CONTACT US** >

Andrew Odney 952 897 7709 andrew.odney@colliers.com Steve Nilsson CCIM SIOR 952 897 7899 steve.nilsson@colliers.com



#### MAPLE GROVE DISTRIBUTION CENTER > FLOOR PLAN



#### **AVAILABLE FOR LEASE**

- > SUITE 600
  - > 8.171 SF Office
  - > 37,331 SF Warehouse
  - > 45,502 SF Total
  - > 8 dock doors (4 with levelers)
  - > 1 drive-in door



#### PROPERTY SPECIFICATIONS

**BUILDING SF:** 183,131 SF

8,171 SF Office

**AVAILABLE SF:** 37,331 SF Warehouse

45,502 SF Total

**CLEAR HEIGHT:** 32'

**COLUMN SPACING:** 40' x 40' typical, 44' loading bay depth

**NET RENTAL** \$3.00 PSF Blended\*

**RATES:** \*Gross free rent for qualified prospects!

**2018 RE TAX & CAM:** \$2.91 PSF

#### CONTACT US >

Andrew Odney 952 897 7709

andrew.odney@colliers.com

Steve Nilsson CCIM SIOR 952 897 7899

steve.nilsson@colliers.com











## RETAIL AMENITIES AERIAL >

8555 REVERE LANE | MAPLE GROVE, MN



Accelerating success.