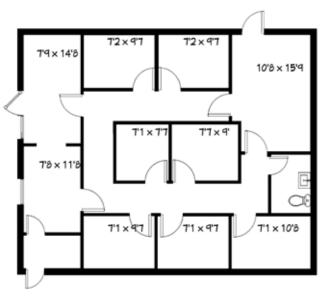

### Available Suites

> Suite 6701A - 1,300± RSF

# Highlights

- > Multiple private offices and exam rooms
- > Bathroom within suite
- > Waiting & reception area
- > 2 separate entrances