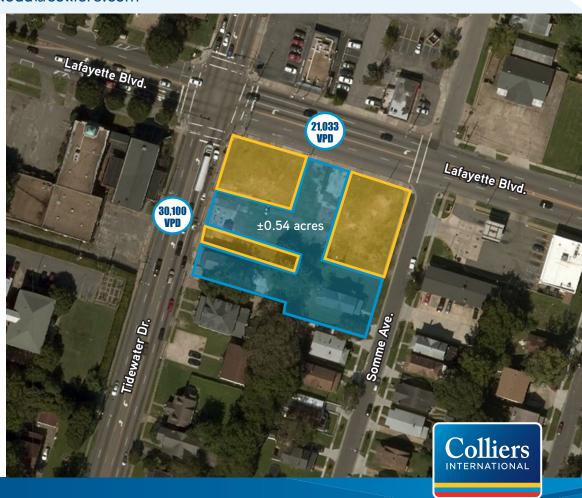

## ±0.54 ACRES AND UP TO ±0.96 ACRES

#### Property Features

- $\rightarrow$  ±0.54 acres and up to ±0.96 acres
- > Prime redevelopment assemblage site
- > Full block along Lafayette Blvd
- > Multiple Ingress/Egress points

| DEMOGRAPHIC FACTS | 1 Mile   | 3 Miles  | 5 Miles  |
|-------------------|----------|----------|----------|
| Population        | 15,638   | 154,709  | 291,831  |
| Total Employees   | 2,759    | 102,582  | 216,654  |
| Average HH Income | \$61,984 | \$61,571 | \$61,357 |

Traffic Counts - Tidewater Drive ±30,100 VPD