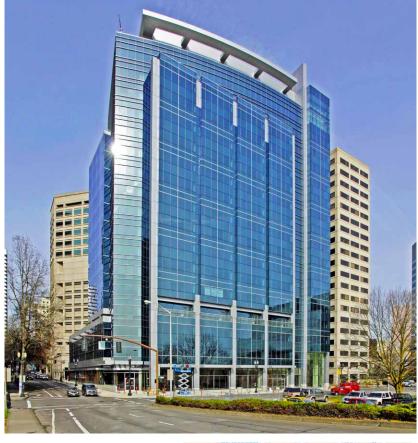

## First & Main

Colliers

100 SW MAIN STREET, SUITE 1300 PORTLAND, OR 97204







## SUITE & BUILDING HIGHLIGHTS

- > Class A office space
- > 20,819 SF (divisible to 5,000 SF) on the 13th floor
- > Lease expiration: 1/31/25
- Market Tenant Improvement dollars available
- Views of Mt. Hood and the Willamette River
- > Windows on all four sides
- > Phone & data wiring in place
- > Furnishings available

- > Open space for cubes
- > Multiple conference & training rooms
- Xitchen/break area
- > Dedicated IT room with rack
- > On-site covered parking
- > Secured bike parking
- Workout room with lockers & showers

RATE: \$33.00/SF FULL SERVICE



## Floor Plan

100 SW MAIN STREET, SUITE 1300 PORTLAND, OR 97204