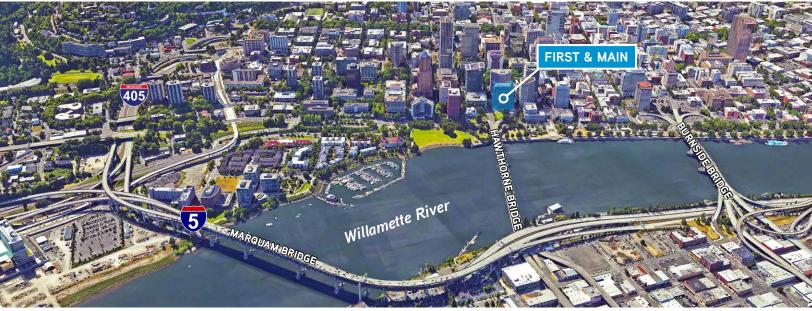

## First & Main

Colliers

100 SW MAIN STREET, SUITE 1300 PORTLAND, OR 97204







## SUITE & BUILDING HIGHLIGHTS

- > Class A office space
- > 20,819 SF (divisible to 5,000 SF) on the 13th floor
- > Lease expiration: 1/31/25
- Market Tenant Improvement dollars available
- Views of Mt. Hood and the Willamette River
- > Windows on all four sides
- > Phone & data wiring in place
- > Furnishings available

- > Open space for cubes
- > Multiple conference & training rooms
- Xitchen/break area
- > Dedicated IT room with rack
- > On-site covered parking
- > Secured bike parking
- Workout room with lockers & showers

RATE: \$33.00/SF FULL SERVICE



## Floor Plan

100 SW MAIN STREET, SUITE 1300 PORTLAND, OR 97204