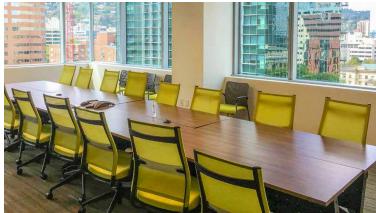

## SUITE & BUILDING HIGHLIGHTS

- > Class A office space
- > 20,819 SF (divisible to 5,000 SF) on the 13th floor
- > Lease expiration: 1/31/25
- Market Tenant Improvement dollars available
- Views of Mt. Hood and the Willamette River
- > Windows on all four sides
- > Phone & data wiring in place
- > Furnishings available

- > Open space for cubes
- > Multiple conference & training rooms
- Xitchen/break area
- > Dedicated IT room with rack
- > On-site covered parking
- > Secured bike parking
- Workout room with lockers & showers