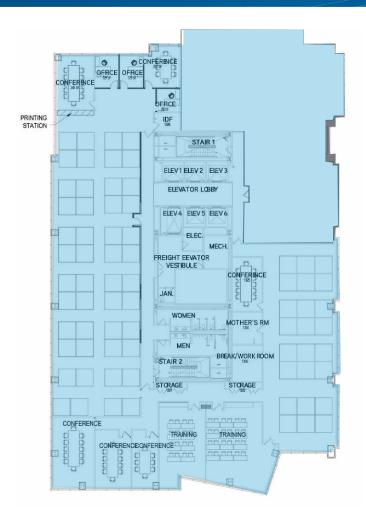

## First & Main

Colliers

100 SW MAIN STREET, SUITE 1300 PORTLAND, OR 97204







## SUITE & BUILDING HIGHLIGHTS

- > Class A office space
- > 20,819 SF (divisible to 5,000 SF) on the 13th floor
- > Lease expiration: 1/31/25
- Market Tenant Improvement dollars available
- Views of Mt. Hood and the Willamette River
- > Windows on all four sides
- > Phone & data wiring in place
- > Furnishings available

- > Open space for cubes
- > Multiple conference & training rooms
- Xitchen/break area
- > Dedicated IT room with rack
- > On-site covered parking
- > Secured bike parking
- Workout room with lockers & showers

RATE: \$33.00/SF FULL SERVICE



## Floor Plan

100 SW MAIN STREET, SUITE 1300 PORTLAND, OR 97204