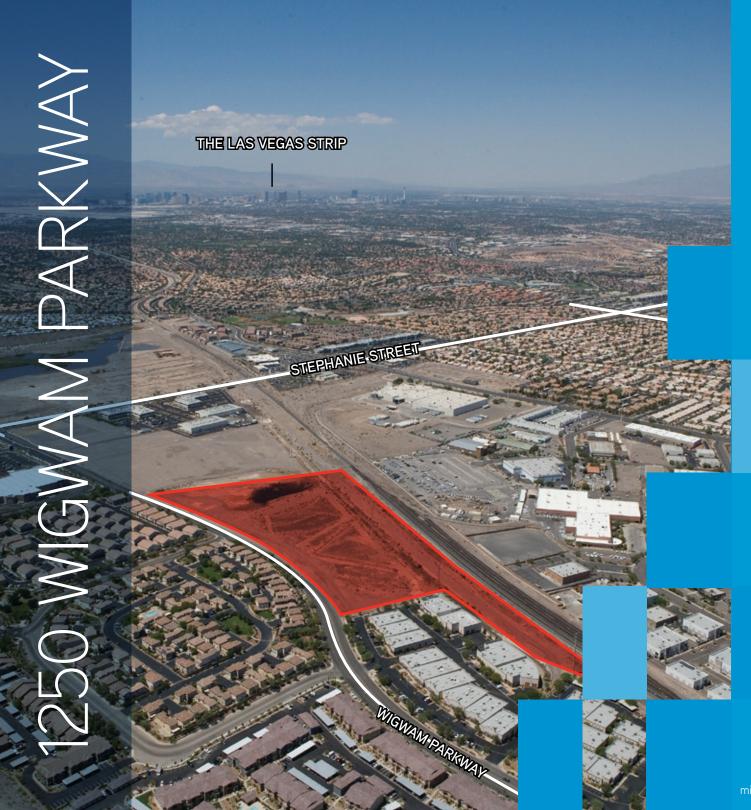

## FOR SALE

**16.18 ACRES** 

1250 WIGWAM PARKWAY HENDERSON, NEVADA

EXECUTIVE SUMMARY

MICHAEL STUART +1 702 836 3739 michael.stuart@colliers.com

Colliers International is pleased to present for sale 16.18 acres on Wigwam Parkway, Henderson, Nevada. The subject parcel is zoned RH-24 which is entitled for a High Density Multifamily Residential development.

The 16.18 acre site is located on the north side of Wigwam Parkway, east of Stephanie Street in Henderson, Nevada. The site offers great access to US-215 directly to the south of the Stephanie & Wigwam intersection as well as access from Gibson Street to the east.