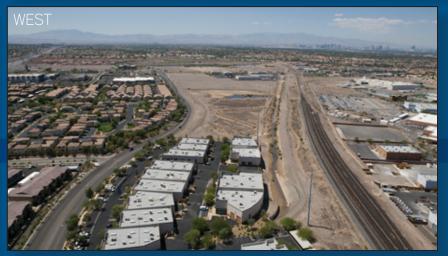

The 16.18 acre site is located on the north side of Wigwam Parkway, east of Stephanie Street in Henderson, Nevada. The site offers great access to US-215 directly to the south of the Stephanie & Wigwam intersection as well as access from Gibson Street to the east.

## **FNTITI EMENTS & SITE CONDITION**

The subject parcel was originally purchased in 2007 with the intention to build a 350 unit, three-story, walk-up apartment development prior to the Great Recession. The site is still zoned RH-24 which will allow for a multi-family development up to 24 units per acre. The site is relatively flat and un-improved.