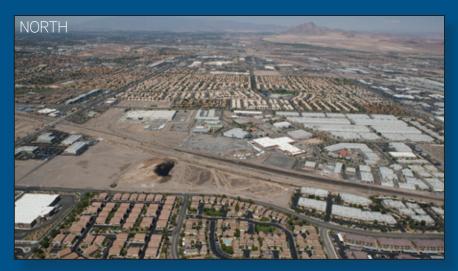

The 16.18 acre site is located on the north side of Wigwam Parkway, east of Stephanie Street in Henderson, Nevada. The site offers great access to US-215 directly to the south of the Stephanie & Wigwam intersection as well as access from Gibson Street to the east.

## **FNTITI EMENTS & SITE CONDITION**

The subject parcel was originally purchased in 2007 with the intention to build a 350 unit, three-story, walk-up apartment development prior to the Great Recession. The site is still zoned RH-24 which will allow for a multi-family development up to 24 units per acre. The site is relatively flat and un-improved.