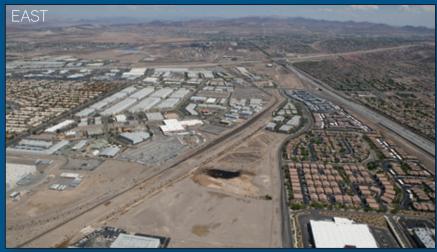

The 16.18 acre site is located on the north side of Wigwam Parkway, east of Stephanie Street in Henderson, Nevada. The site offers great access to US-215 directly to the south of the Stephanie & Wigwam intersection as well as access from Gibson Street to the east.

## **FNTITI EMENTS & SITE CONDITION**

The subject parcel was originally purchased in 2007 with the intention to build a 350 unit, three-story, walk-up apartment development prior to the Great Recession. The site is still zoned RH-24 which will allow for a multi-family development up to 24 units per acre. The site is relatively flat and un-improved.