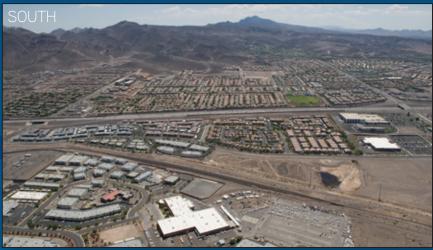

The 16.18 acre site is located on the north side of Wigwam Parkway, east of Stephanie Street in Henderson, Nevada. The site offers great access to US-215 directly to the south of the Stephanie & Wigwam intersection as well as access from Gibson Street to the east.

## **FNTITI EMENTS & SITE CONDITION**

The subject parcel was originally purchased in 2007 with the intention to build a 350 unit, three-story, walk-up apartment development prior to the Great Recession. The site is still zoned RH-24 which will allow for a multi-family development up to 24 units per acre. The site is relatively flat and un-improved.