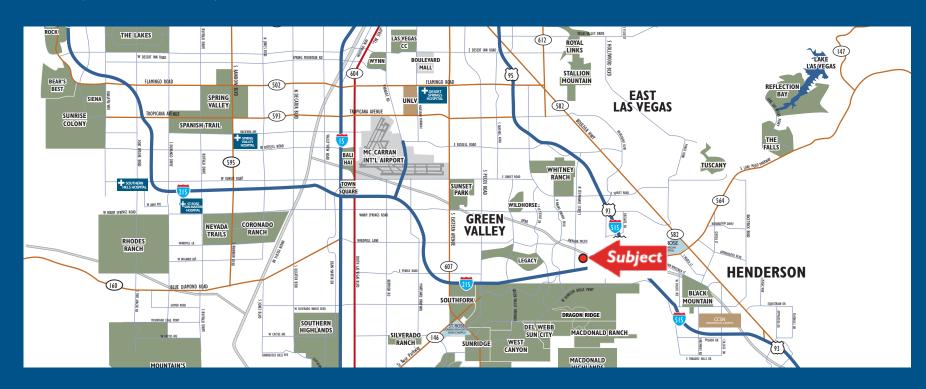

The 16.18 acre site is located on the north side of Wigwam Parkway, east of Stephanie Street in Henderson, Nevada. The site offers great access to US-215 directly to the south of the Stephanie & Wigwam intersection as well as access from Gibson Street to the east.