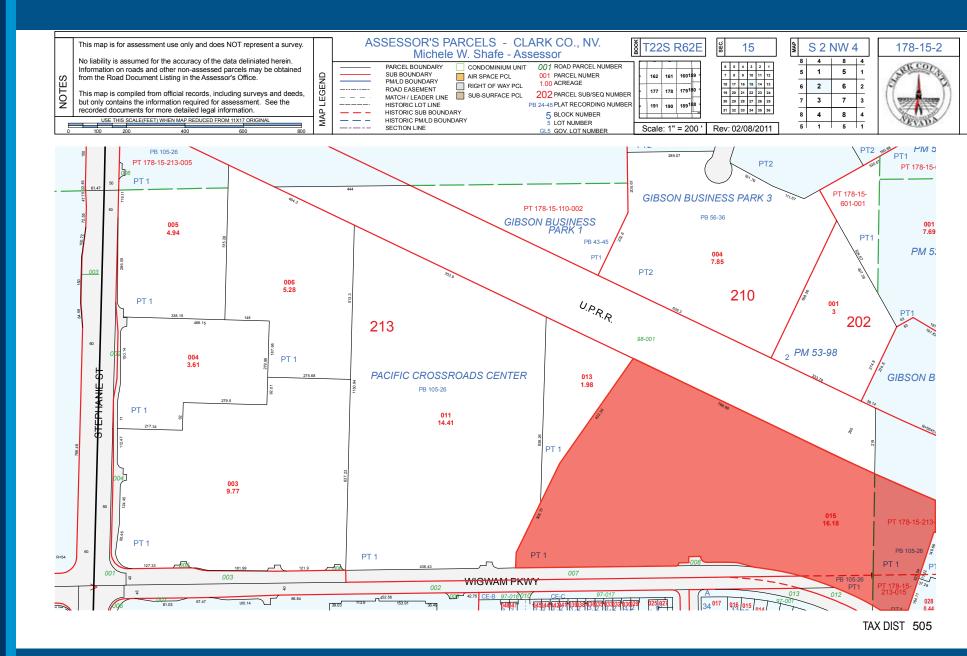

| SIZE:         | 16.18 Acres                                              |
|---------------|----------------------------------------------------------|
| APN:          | 178-15-213-015                                           |
| ZONING:       | RH-24 High Density Multifamily Residential 24 (24 du/ac) |
| UTILITIES:    | All within close proximity. To be verified.              |
| FLOOD ZONE:   | The property IS in a 100 year flood zone                 |
| JURISDICTION: | Henderson, Nevada                                        |
| TAXES:        | \$27,662.02 per year                                     |
| LID/SID:      | None                                                     |
| ASKING PRICE: | Submit all Offers                                        |

The 16.18 acre site is located on the north side of Wigwam Parkway, east of Stephanie Street in Henderson, Nevada. The site offers great access to US-215 directly to the south of the Stephanie & Wigwam intersection as well as access from Gibson Street to the east.

## **FNTITI EMENTS & SITE CONDITION**

The subject parcel was originally purchased in 2007 with the intention to build a 350 unit, three-story, walk-up apartment development prior to the Great Recession. The site is still zoned RH-24 which will allow for a multi-family development up to 24 units per acre. The site is relatively flat and un-improved.