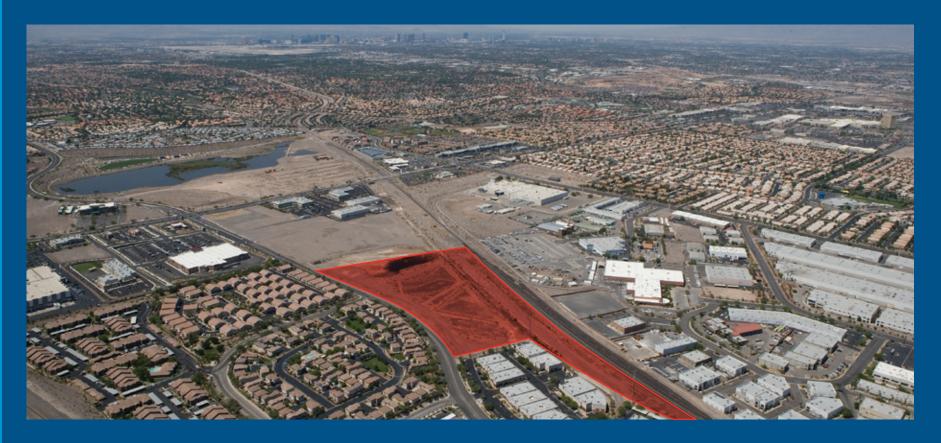

The 16.18 acre site is located on the north side of Wigwam Parkway, east of Stephanie Street in Henderson, Nevada. The site offers great access to US-215 directly to the south of the Stephanie & Wigwam intersection as well as access from Gibson Street to the east.