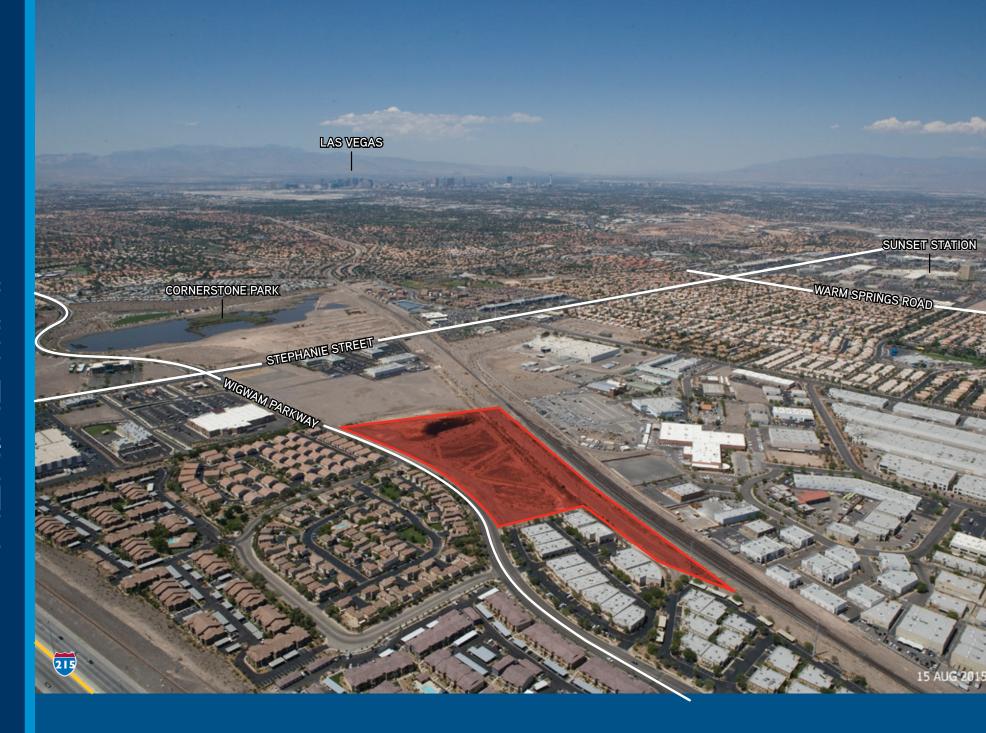

The 16.18 acre site is located on the north side of Wigwam Parkway, east of Stephanie Street in Henderson, Nevada. The site offers great access to US-215 directly to the south of the Stephanie & Wigwam intersection as well as access from Gibson Street to the east.