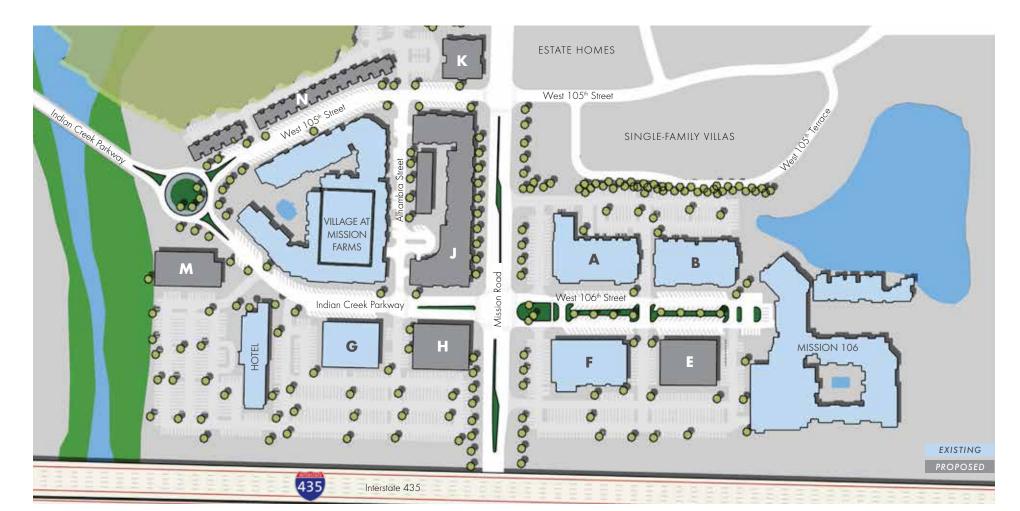

106<sup>TH</sup> STREET & MISSION ROAD | LEAWOOD, KANSAS WWW.MISSION-FARMS.COM

| BU | ILC | NN | GΑ |
|----|-----|----|----|
|----|-----|----|----|

New You Health Studio

30 Condo Units

Rye

| Blue Koi              | Dining       |
|-----------------------|--------------|
| Xiphium Salon         | Services     |
| Fusion Fitness        | Services     |
| Enjoy food + drink    | Dining       |
| Gymboree Play & Music | Services     |
| 30 Condo Units        | Residences   |
|                       |              |
| BUILDING B            |              |
| Vanbrock              | Retail       |
| 2,993 SF Available    | Dining/Retai |

Services

Residences

Dining

| MISSION 106             |            |
|-------------------------|------------|
| Better Homes & Garden   | Services   |
| 139 Apartment Units     | Residences |
|                         |            |
| BUILDING E proposed     |            |
| 7,000 SF                | Retail     |
| 36,000 SF               | Office     |
|                         |            |
| BUILDING F              |            |
| Arvest Bank             | Services   |
| Tavern at Mission Farms | Dining     |
| Elite Cycling           | Retail     |
| Multiple Tenants        | Office     |

| BUILDING G                        |                |
|-----------------------------------|----------------|
| St. Luke's Multispeciality Clinic | Services       |
| 2,896 SF Available                | Office         |
|                                   |                |
| BUILDING H proposed               |                |
| 32,000 SF                         | Office/Retail  |
|                                   |                |
| HOTEL                             |                |
| Under Construction                | Hotel Services |
|                                   |                |
| BUILDING J proposed               |                |
| 107 Apartment Units               | Residences     |
|                                   |                |
|                                   |                |

| BUILDING K proposed      |                      |  |  |  |
|--------------------------|----------------------|--|--|--|
| 20,000 SF                | Office/Retail        |  |  |  |
|                          |                      |  |  |  |
| VILLAGE AT MISSION FARMS |                      |  |  |  |
| 212 Apartment Units      | Residences           |  |  |  |
| Eyestyle Optics          | Retail               |  |  |  |
| Gallery V Fine Arts      | Retail               |  |  |  |
| Martin City Brewing Co   | Dining               |  |  |  |
| 2,572 SF Available       | Retail               |  |  |  |
| 1,793 SF Available       | <b>Retail/Office</b> |  |  |  |
|                          |                      |  |  |  |
| BUILDING M proposed      |                      |  |  |  |
| 30,000 SF                | Office               |  |  |  |
|                          |                      |  |  |  |
| BUILDING N proposed      |                      |  |  |  |

Residences

14 Townhomes

STYLE DINING RETAIL SERVICE LUXURY RESIDENTIAL

Colliers International TRACY DAWN WILSON RETAIL ASSOCIATE 816 556 1191 tracy.wilson@colliers.com REAGAN O'TOOLE OFFICE ASSOCIATE 816 556 1120 reagan.otoole@colliers.com