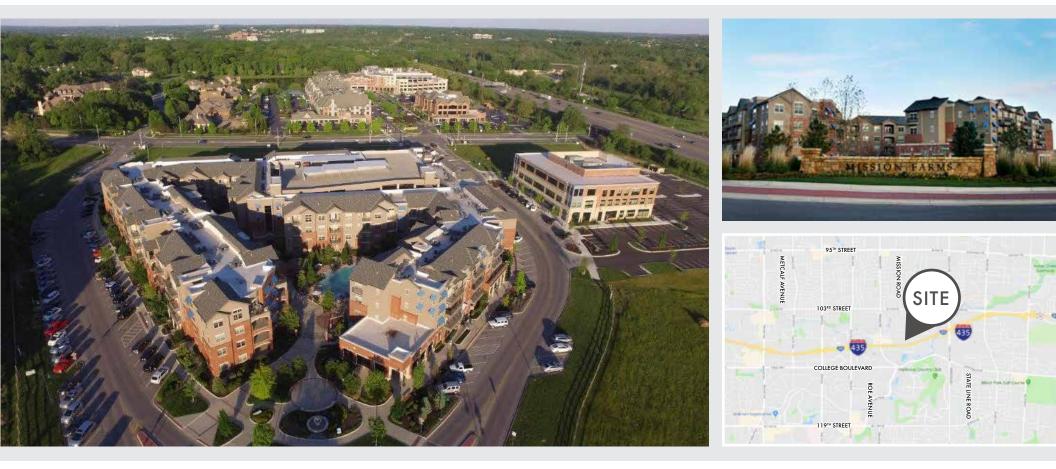

106<sup>TH</sup> STREET & MISSION ROAD | LEAWOOD, KANSAS WWW.MISSION-FARMS.COM

| BU | ILC | NN | GΑ |
|----|-----|----|----|
|----|-----|----|----|

New You Health Studio

30 Condo Units

Rye

| Blue Koi              | Dining       |
|-----------------------|--------------|
| Xiphium Salon         | Services     |
| Fusion Fitness        | Services     |
| Enjoy food + drink    | Dining       |
| Gymboree Play & Music | Services     |
| 30 Condo Units        | Residences   |
|                       |              |
| BUILDING B            |              |
| Vanbrock              | Retail       |
| 2,993 SF Available    | Dining/Retai |