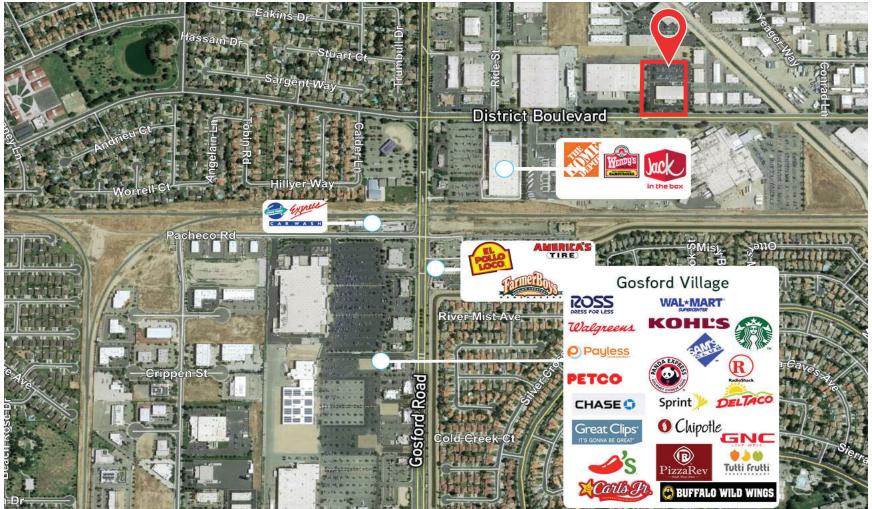

## STOCKDALE INDUSTRIAL PARK Vicinity Aerial with Amenities

7500 District Boulevard, Bakersfield, CA

### STOCKDALE INDUSTRIAL PARK Vicinity Map

7500 District Boulevard, Bakersfield, CA

This document has been prepared by Colliers International for advertising and general information only. Colliers International makes no guarantees, representations or warranties of any kind, expressed or implied, regarding the information including, but not limited to, warranties of content, accuracy and reliability. Any interested party should undertake their own inquiries as to the accuracy of the information. Colliers International excludes unequivocally all inferred or implied terms, conditions and warranties arising out of this document and excludes all liability for loss and damages arising there from. This publication is the copyrighted property of Colliers International and/or its licensor(s). ©2017. All rights reserved.