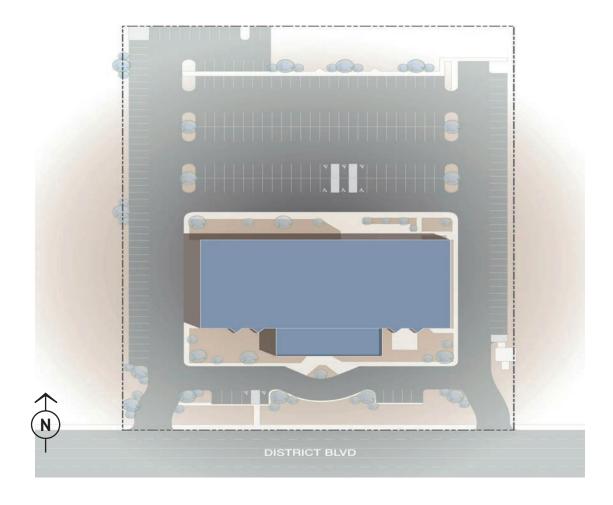

### STOCKDALE INDUSTRIAL PARK Site Plan

7500 District Boulevard, Bakersfield, CA