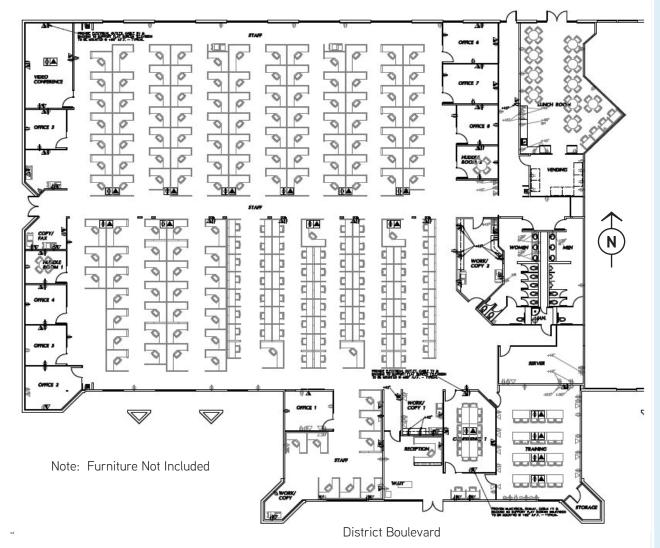

### STOCKDALE INDUSTRIAL PARK Floor Plan

7500 District Boulevard, Bakersfield, CA

10000 Stockdale Highway Suite 102 Bakersfield, CA 93311 www.colliers.com/bakersfield DAVID A. WILLIAMS, SIOR 661 631 3816 david.a.williams@colliers.com BRE LICENSE #00855489

#### **HIGHLIGHTS**

- > Bakersfield's only available call center, offering "Plug & Play" occupancy
- > Efficient floor plan with several private offices, video conferencing center, break room, vending, training center, IT room, work/copy areas, conference rooms, large men's and women's restrooms, storage, etc.
- > Parking exceeds code plus additional parking could be developed (at additional cost)
- > Great visibility and exposure with building and monument signage
- > Zoned M-2 in the City of Bakersfield
- > Year built 1999
- > Remodeled 2009