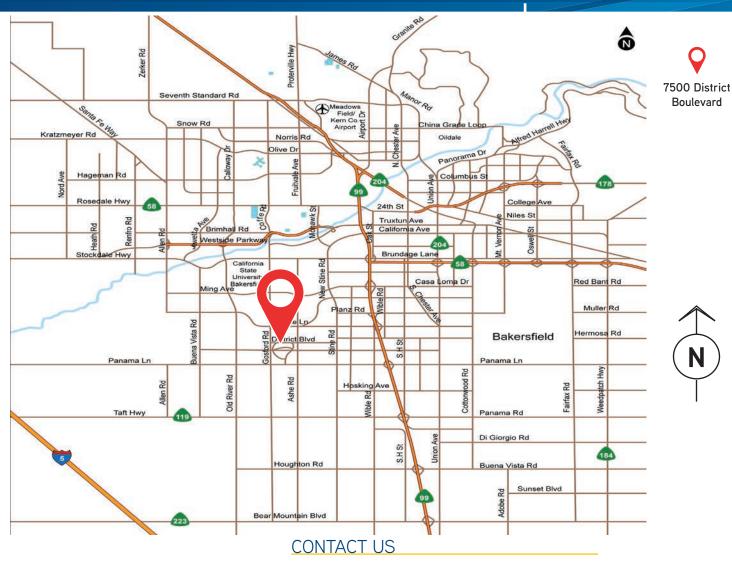

### STOCKDALE INDUSTRIAL PARK Vicinity Map

7500 District Boulevard, Bakersfield, CA

This document has been prepared by Colliers International for advertising and general information only. Colliers International makes no guarantees, representations or warranties of any kind, expressed or implied, regarding the information including, but not limited to, warranties of content, accuracy and reliability. Any interested party should undertake their own inquiries as to the accuracy of the information. Colliers International excludes unequivocally all inferred or implied terms, conditions and warranties arising out of this document and excludes all liability for loss and damages arising there from. This publication is the copyrighted property of Colliers International and/or its licensor(s). ©2017. All rights reserved.