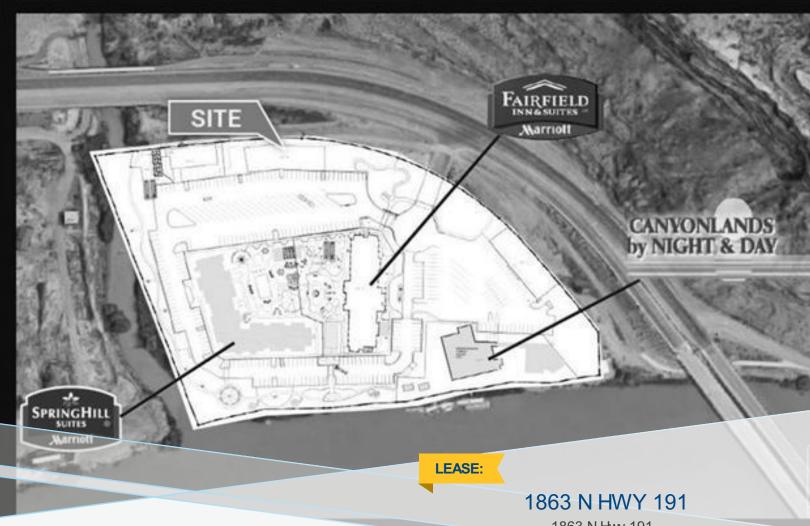

## 1863 N Hwy 191, Moab, UT 84532

## **FEATURES AND AMENITIES**

All suites are \$24 NNN. Suite A - 1,223 SF Suite B - 1,620 SF Suite C - 1,404 SF Suite D - 1,404 SF Suite E - 1,404 SF Suite F - 1,476 SF

See online listing: colliers.com/p-USA1039322