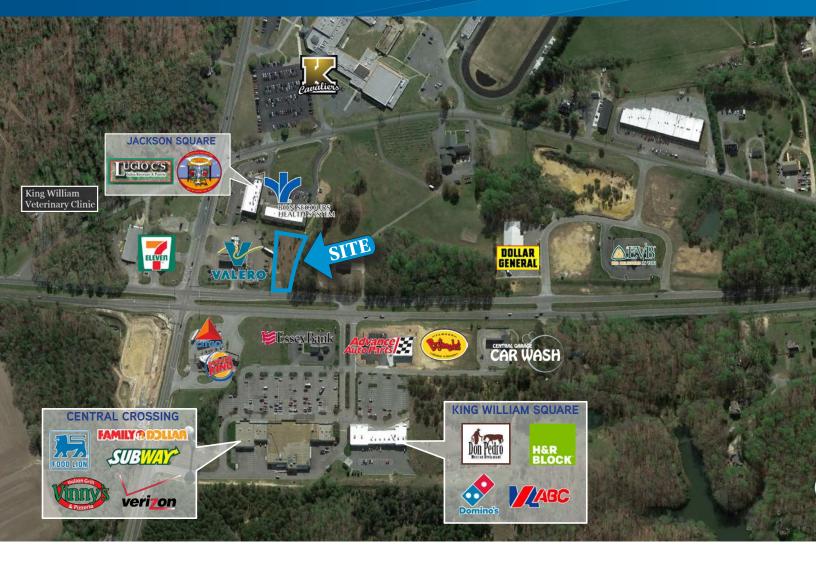

## King William Land

## **Property Features**

- ±0.80 acres with Route 360 frontage
- Excellent location
- Zoned B-1
- Located at Route 360 & King William Road
- For sale: \$400,000 \$325,000 PRICE REDUCED