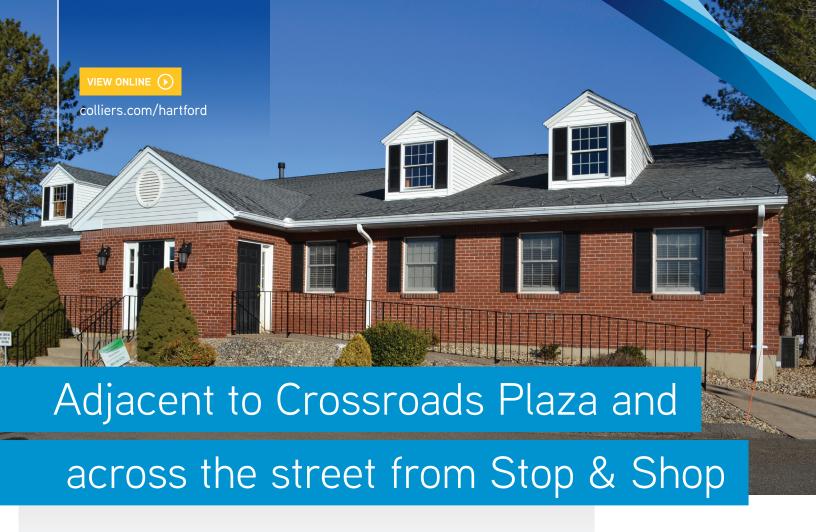

## 26 Shunpike Road | Cromwell, CT 06416

26 Shunpike Road is an 8,700 square foot office building with office space for lease of +/-350 square feet. First floor, ample parking and street signage included. This location is adjacent to Crossroads Plaza and across the street from Stop & Shop.