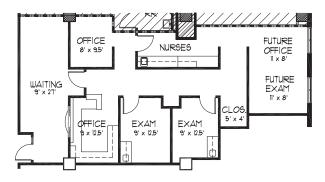

#### Suites 405, 475 & 495

- > Move in Ready!
- > Spaces have been demised
- Ability to modify to your specification
- Conditions illustrated and RSF figures quoted are subject to minor change

Suite 475 | 2,218± RSF

Suite 405 | 3,521± RSF

Suite 495 | 3,621± RSF