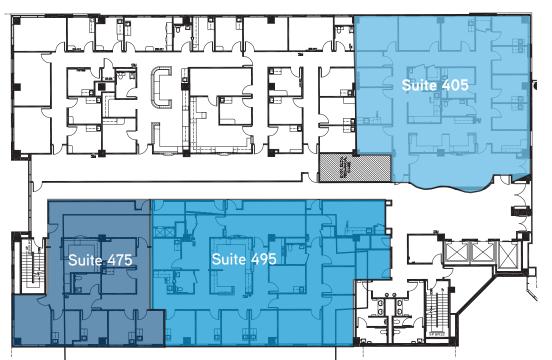

#### 4<sup>™</sup> FLOOR AVAILABILITY

#### Suites 405, 475 & 495

- > Move in Ready!
- > Spaces have been demised
- Ability to modify to your specification
- Conditions illustrated and RSF figures quoted are subject to minor change

Suite 475 | 2,218± RSF

Suite 405 | 3,521± RSF

Suite 495 | 3,621± RSF