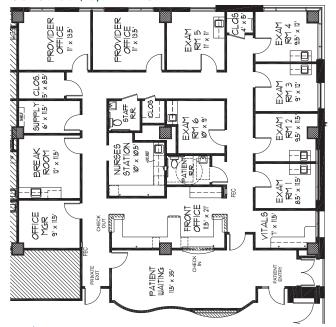

#### 5<sup>™</sup> FLOOR AVAILABILITY

#### Suites 545, 565 & 595

- > Move in Ready!
- > Spaces have been demised
- > Ability to modify to your specification
- Conditions illustrated and RSF figures quoted are subject to minor change

#### Suite 545 | 1,521± RSF

#### Suite 595

- > Move in Ready!
- > Immaculate condition
- > All new finishes

#### Suite 595 | 3,479± RSF

#### Suite 565 | 1,934± RSF