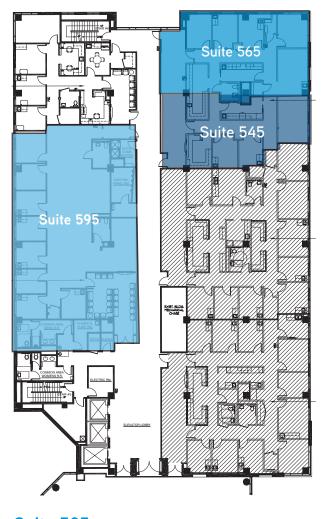

#### Suites 545, 565 & 595

- > Move in Ready!
- > Spaces have been demised
- > Ability to modify to your specification
- Conditions illustrated and RSF figures quoted are subject to minor change

#### Suite 545 | 1,521± RSF

#### Suite 595

- > Move in Ready!
- > Immaculate condition
- > All new finishes

#### Suite 595 | 3,479± RSF

#### Suite 565 | 1,934± RSF