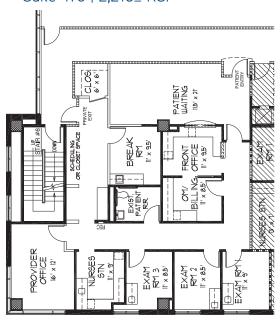

#### Suites 405, 475 & 495

- > Move in Ready!
- > Spaces have been demised
- Ability to modify to your specification
- Conditions illustrated and RSF figures quoted are subject to minor change

Suite 475 | 2,218± RSF

Suite 405 | 3,521± RSF

Suite 495 | 3,621± RSF