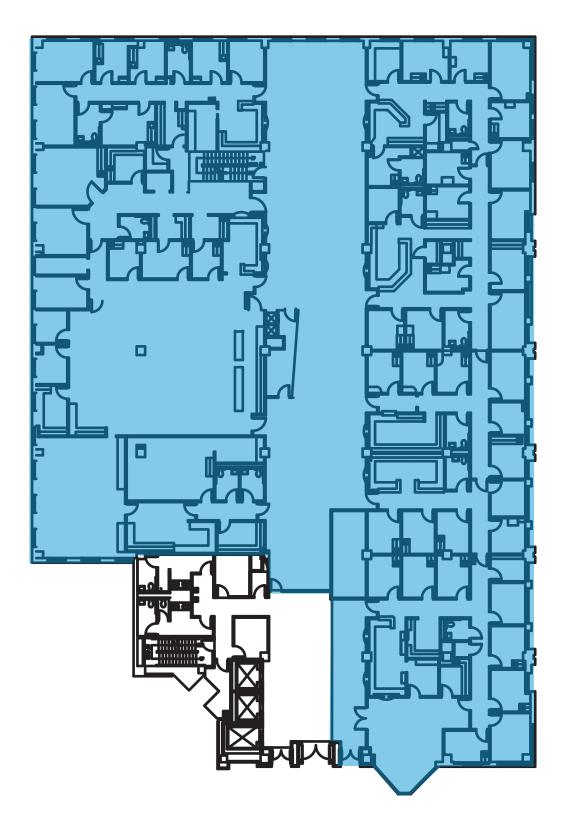

#### 4<sup>™</sup> FLOOR AVAILABILITY

#### Suites 405, 475 & 495

- > Move in Ready!
- > Spaces have been demised
- Ability to modify to your specification
- Conditions illustrated and RSF figures quoted are subject to minor change

Suite 475 | 2,218± RSF

Suite 405 | 3,521± RSF

Suite 495 | 3,621± RSF