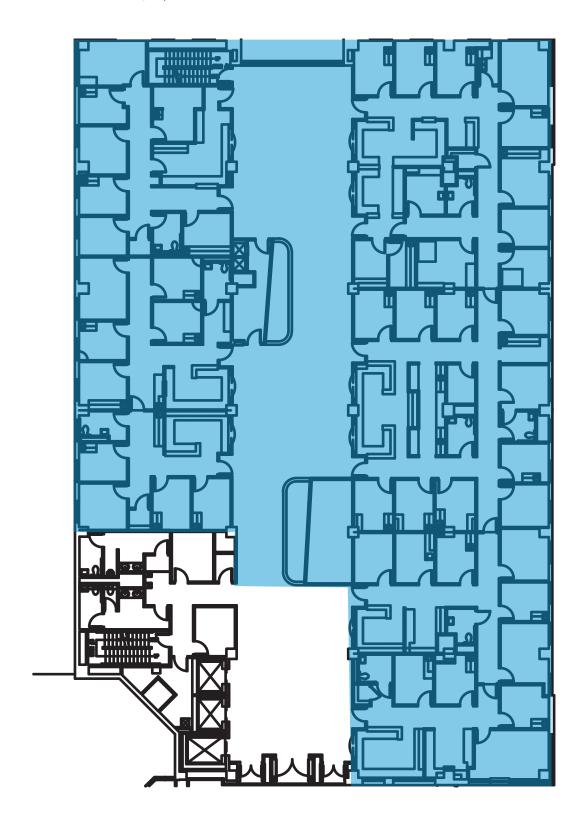

#### 5<sup>™</sup> FLOOR AVAILABILITY

#### Suites 545, 565 & 595

- > Move in Ready!
- > Spaces have been demised
- > Ability to modify to your specification
- Conditions illustrated and RSF figures quoted are subject to minor change

#### Suite 545 | 1,521± RSF

#### Suite 595

- > Move in Ready!
- > Immaculate condition
- > All new finishes

#### Suite 595 | 3,479± RSF

#### Suite 565 | 1,934± RSF