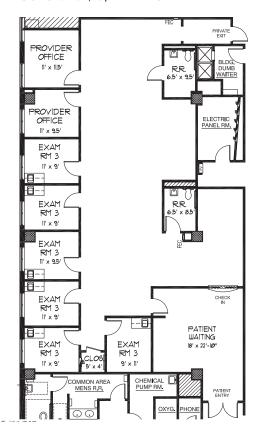

#### Suites 545, 565 & 595

- > Move in Ready!
- > Spaces have been demised
- > Ability to modify to your specification
- Conditions illustrated and RSF figures quoted are subject to minor change

#### Suite 545 | 1,521± RSF

#### Suite 595

- > Move in Ready!
- > Immaculate condition
- > All new finishes

#### Suite 595 | 3,479± RSF

#### Suite 565 | 1,934± RSF