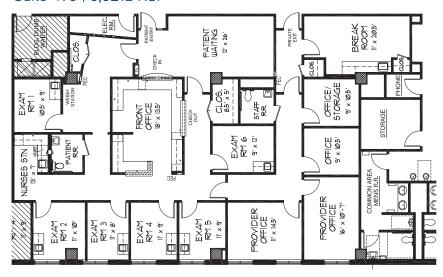

#### 5<sup>™</sup> FLOOR AVAILABILITY

#### Suites 545, 565 & 595

- > Move in Ready!
- > Spaces have been demised
- > Ability to modify to your specification
- Conditions illustrated and RSF figures quoted are subject to minor change

#### Suite 545 | 1,521± RSF

#### Suite 595

- > Move in Ready!
- > Immaculate condition
- > All new finishes

#### Suite 595 | 3,479± RSF

#### Suite 565 | 1,934± RSF