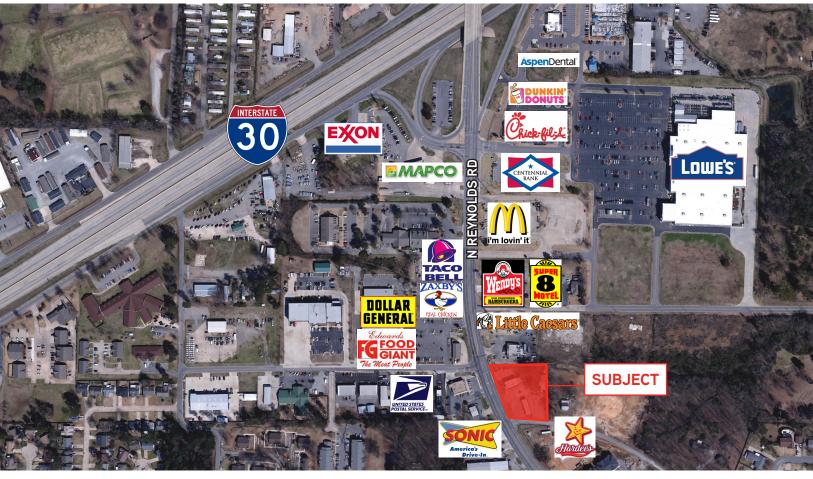

# FOR SALE > RETAIL LOT

2116 North Reynolds Road, Bryant, AR 72022

### Location

2116 North Reynolds Road is located south of I-30 in one of Bryant's main retail strips

# **Property Features**

- > Excellent retail site
- > 283' of visibility along N. Reynolds Road
- > High visibility
- > Located at a signalized corner
- > Traffic count: approximately 27,000 vehicles per day along N. Reynolds Road