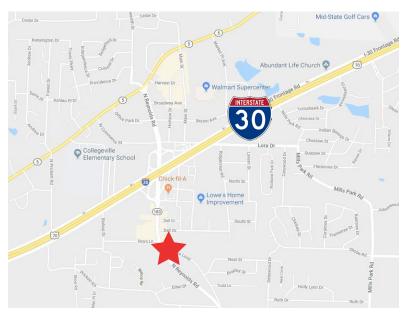

### Location

2116 North Reynolds Road is located south of I-30 in one of Bryant's main retail strips