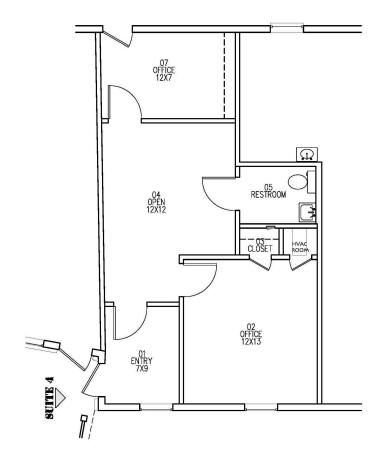

# Estate Office Park

5390 ESTATE OFFICE DRIVE, SUITE 4



### 604 SF AVAILABLE



### Park Amenities

- > COMPETITIVE RATES
- > Front-door parking
- > Convenient location in the heart of East Memphis
- > Roving Security
- > Tranquil **park-like setting** with mature trees & professional landscaping
- > 2 minutes from I-240 / Poplar interchange
- > Immediate access to restaurants, banking and retail
- Convenient to East Memphis, Downtown, Germantown, Cordova,
  Collierville, Southeast Shelby County and Mississippi
- > Convenient entrance & exit access



Located between Park and Poplar Avenue

## 5390 Estate Office Drive, Suite 4

604 SF Available





### Floor Plan



### Contact Us

AGENT: LAURA P. TAYLOR

+1 901 312 5772 MEMPHIS, TN

laura.taylor@colliers.com

AGENT: RON RILEY

+1 901 312 5787

MEMPHIS, TN

ron.riley@colliers.com

COLLIERS INTERNATIONAL 6363 Poplar Avenue, Suite 400 Memphis, TN 38119 +1 901 375 4800

www.colliers.com

This document has been prepared by Colliers International for advertising and general information only. Colliers International makes no guarantees, representations or warranties of any kind, expressed or implied, regarding the information including, but not limited to, warranties of content, accuracy and reliability. Any interested party should undertake their own inquiries as to the accuracy of the information. Colliers International excludes unequivocally all inferred or implied terms, conditions and warranties arisi