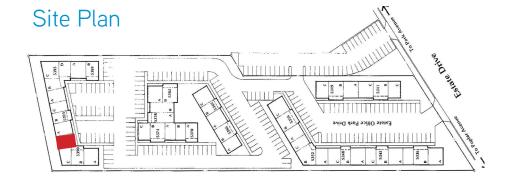

# Estate Office Park

5390 ESTATE OFFICE DRIVE, SUITE 4



### 604 SF AVAILABLE



### Park Amenities

- > COMPETITIVE RATES
- > Front-door parking
- > Convenient location in the heart of East Memphis
- > Roving Security
- > Tranquil **park-like setting** with mature trees & professional landscaping
- > 2 minutes from I-240 / Poplar interchange
- > Immediate access to restaurants, banking and retail
- Convenient to East Memphis, Downtown, Germantown, Cordova,
  Collierville, Southeast Shelby County and Mississippi
- > Convenient entrance & exit access



Located between Park and Poplar Avenue

## 5390 Estate Office Drive, Suite 4

604 SF Available





### Floor Plan



### Contact Us

AGENT: LAURA P. TAYLOR

+1 901 312 5772 MEMPHIS, TN

laura.taylor@colliers.com

AGENT: RON RILEY

+1 901 312 5787

MEMPHIS, TN

ron.riley@colliers.com

COLLIERS INTERNATIONAL 6363 Poplar Avenue, Suite 400 Memphis, TN 38119 +1 901 375 4800

www.colliers.com

This document has been prepared by Colliers International for advertising and general information only. Colliers International makes no guarantees, representations or warranties of any kind, expressed or implied, regarding the information including, but not limited to, warranties of content, accuracy and reliability. Any interested party should undertake their own inquiries as to the accuracy of the information. Colliers International excludes unequivocally all inferred or implied terms, conditions