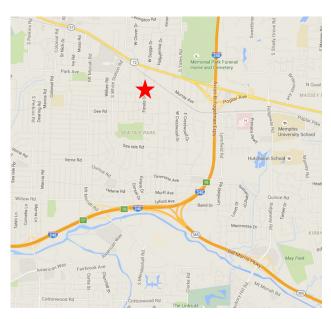

# Estate Office Park

5390 ESTATE OFFICE DRIVE, SUITE 4



### 604 SF AVAILABLE



### Park Amenities

- > COMPETITIVE RATES
- > Front-door parking
- > Convenient location in the heart of East Memphis
- > Roving Security
- > Tranquil **park-like setting** with mature trees & professional landscaping
- > 2 minutes from I-240 / Poplar interchange
- > Immediate access to restaurants, banking and retail
- Convenient to East Memphis, Downtown, Germantown, Cordova,
  Collierville, Southeast Shelby County and Mississippi
- > Convenient entrance & exit access



Located between Park and Poplar Avenue

## 5390 Estate Office Drive, Suite 4

604 SF Available





### Floor Plan



### Contact Us

AGENT: LAURA P. TAYLOR

+1 901 312 5772 MEMPHIS, TN

laura.taylor@colliers.com

AGENT: RON RILEY

+1 901 312 5787

MEMPHIS, TN

ron.riley@colliers.com

COLLIERS INTERNATIONAL 6363 Poplar Avenue, Suite 400 Memphis, TN 38119 +1 901 375 4800

www.colliers.com

This document has been prepared by Colliers International for advertising and general information only. Colliers International makes no guarantees, representations or warranties of any kind, expressed or implied, regarding the information including, but not limited to, warranties of content, accuracy and reliability. Any interested party should undertake their own inquiries as to the accuracy of the inf