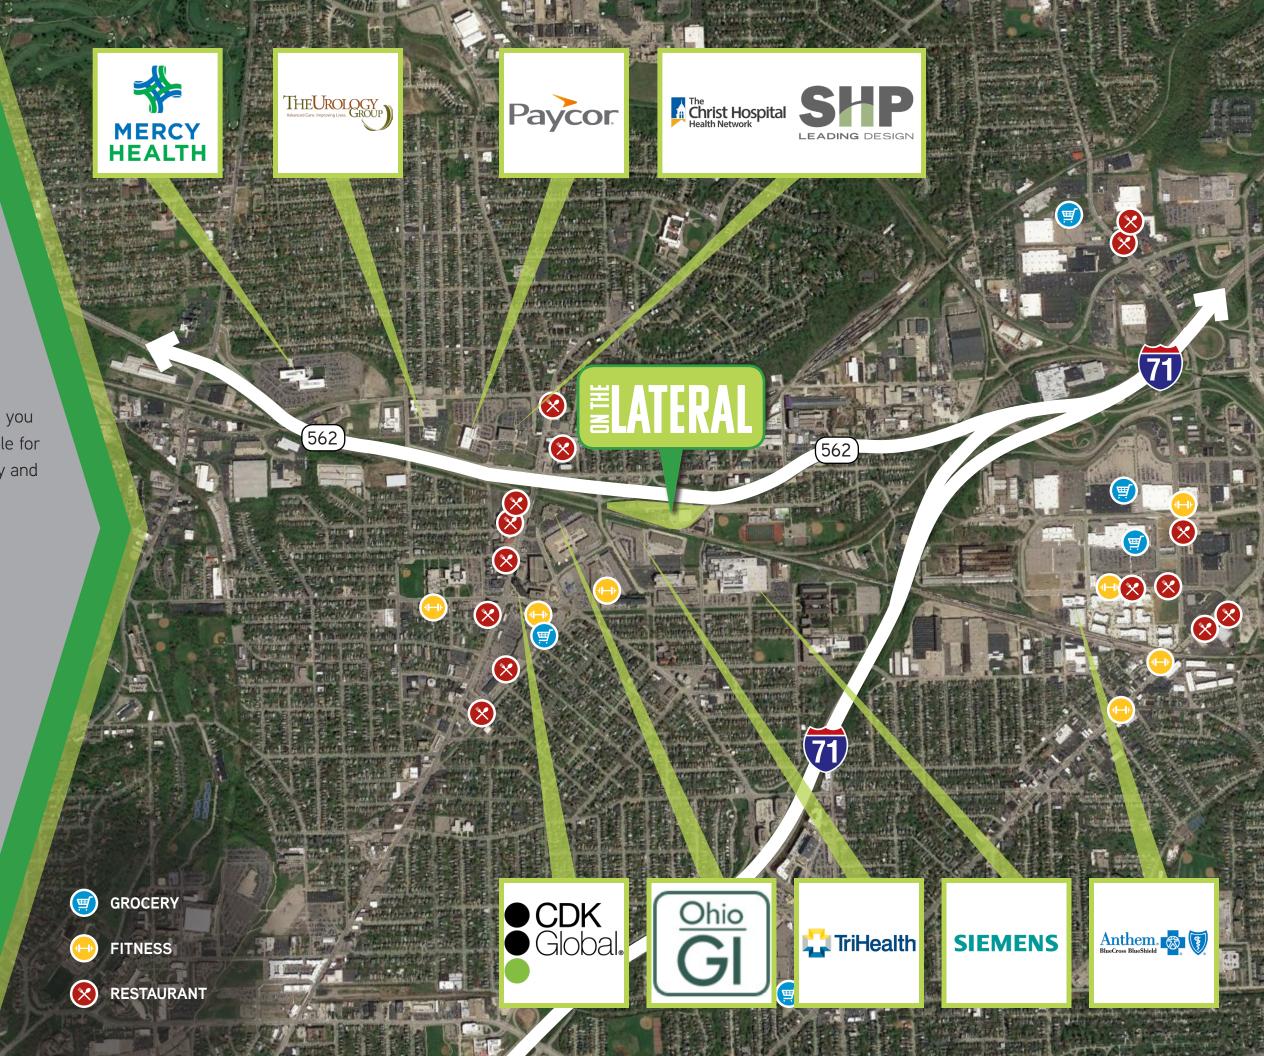

# THE PROJECT

On the Lateral brings you closer to where you want to be. These offices would be suitable for a single tenant seeking prominent visibility and a central location.

## HIGHLIGHTS

- 4.77 Acres
- 75,000 SF Class A Office
- 300 Parking Spaces (4:1,000 SF)
- Prime Highway Visibility and Signage
- Easy Access to I-71 and I-75 via the Norwood Lateral (OH-562)
- Abundant Neighborhood Amenities
- Site Cleared and Construction-Ready Early 2018
- Flexible Building Design with Branding Opportunities