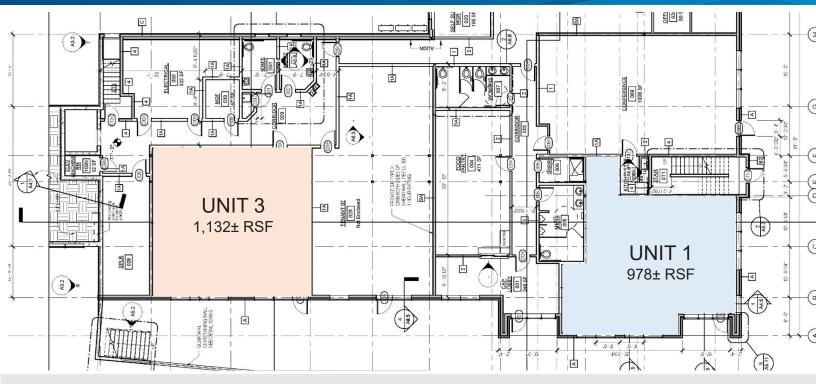

### Snapshot > Street Level Retail

| Lease Rate           | Unit 1: \$1,650/month + electric<br>Unit 3: \$1,900/month + electric |
|----------------------|----------------------------------------------------------------------|
| Parking              | $72\pm$ on-site shared spaces                                        |
| Zoning               | Central Business District                                            |
| Utilities            | Municipal water & sewer<br>Natural gas                               |
| Available Units      | Unit 1: 978± RSF   978± USF<br>Unit 3: 1,132± RSF   1,014± USF       |
| Total Building SF    | 61,236±                                                              |
| Estimated Completion | August 2018                                                          |
| Building Type        | Mixed use - retail & apartments                                      |