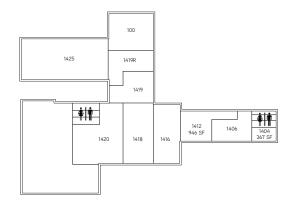

-------------------------------------------------------------|
| 204CO | 708          | \$1.50              | Open area with Colburn and Waiakamilo St frontage.                                            |
| 205A  | 335          | \$1.15              | Open area with small window.                                                                  |
| 206B  | 277          | \$1.15              | Interior Space. Open Area.                                                                    |
| 207   | 520          | \$1.15              | Interior space in the office tower with private office without windows. CAM is \$1.31 PSF/Mo. |
| 215   | 342          | \$1.50              | Open area.                                                                                    |

## **Ground Floor**



### Second Floor



#### Third Floor



### Contact Us

BRANDON BERA (S) Office Services Division 808 523 8309 brandon.bera@colliers.com ALEX PEACH (S) Office Services Division 808 349 6538 alexander.peach@colliers.com