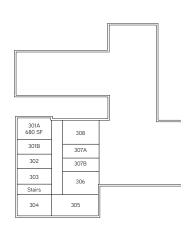

---------------------|
| 204CO | 708          | \$1.50              | Open area with Colburn and Waiakamilo St frontage.                                            |
| 205A  | 335          | \$1.15              | Open area with small window.                                                                  |
| 206B  | 277          | \$1.15              | Interior Space. Open Area.                                                                    |
| 207   | 520          | \$1.15              | Interior space in the office tower with private office without windows. CAM is \$1.31 PSF/Mo. |
| 215   | 342          | \$1.50              | Open area.                                                                                    |

## **Ground Floor**



### Second Floor



#### Third Floor



### Contact Us

BRANDON BERA (S) Office Services Division 808 523 8309 brandon.bera@colliers.com ALEX PEACH (S) Office Services Division 808 349 6538 alexander.peach@colliers.com