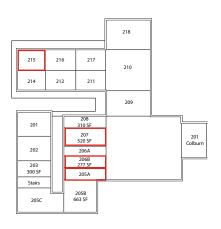

## Dillingham Business Center > Available Units

| Suite | Size<br>(SF) | Rate<br>(psf/month) | Description                                                                                   |
|-------|--------------|---------------------|-----------------------------------------------------------------------------------------------|
| 204CO | 708          | \$1.50              | Open area with Colburn and Waiakamilo St frontage.                                            |
| 205A  | 335          | \$1.15              | Open area with small window.                                                                  |
| 206B  | 277          | \$1.15              | Interior Space. Open Area.                                                                    |
| 207   | 520          | \$1.15              | Interior space in the office tower with private office without windows. CAM is \$1.31 PSF/Mo. |
| 215   | 342          | \$1.50              | Open area.                                                                                    |

### Second Floor