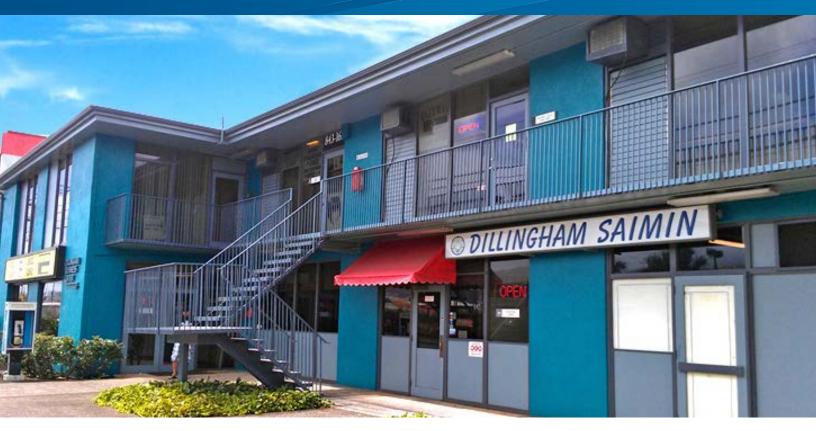

# Dillingham Business Center

1425 DILLINGHAM BOULEVARD | HONOLULU, HI 96817

## **Property Description**

The Dillingham Business Center is a mixed-use property that offers retail, office, and industrial spaces. Located on the corner of Dillingham Boulevard and Waiakamilo Road in Kalihi, the property receives excellent visibility. The property has undergone recent improvements to the HVAC tower, elevator modernization, painting of the building's exterior, and replacement of the railing support.