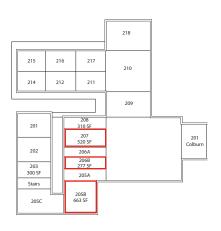

# Dillingham Business Center > Available Units

| Suite | Size<br>(SF) | Rate<br>(psf/month) | Description                                                                                                                                |
|-------|--------------|---------------------|--------------------------------------------------------------------------------------------------------------------------------------------|
| 1406B | 301          | \$1.50              | Open area.                                                                                                                                 |
| 1412  | 946          | \$1.50              | One large, open reception area with two, large back rooms on ground floor facing Colburn Street. CAM is \$1.24 PSF/Mo including utilities. |
| 205B  | 633          | \$1.15              | Open area with windows.                                                                                                                    |
| 206B  | 277          | \$1.15              | Interior Space. Open Area.                                                                                                                 |
| 207   | 520          | \$1.15              | Interior space in the office tower with private office without windows. CAM is \$1.31 PSF/Mo.                                              |
| 215   | 342          | \$1.50              | Open area.                                                                                                                                 |
| 301A  | 400          | \$1.15              | Open office with windows facing Ewa; located on 3rd floor of the office tower. CAM is \$1.31 PSF/Mo.                                       |
| 304   | 500          | \$1.15              | Open area.                                                                                                                                 |

## Second Floor