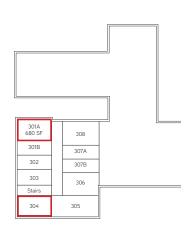

# Dillingham Business Center > Available Units

| Suite | Size<br>(SF) | Rate<br>(psf/month) | Description                                                                                                                                |
|-------|--------------|---------------------|--------------------------------------------------------------------------------------------------------------------------------------------|
| 1406B | 301          | \$1.50              | Open area.                                                                                                                                 |
| 1412  | 946          | \$1.50              | One large, open reception area with two, large back rooms on ground floor facing Colburn Street. CAM is \$1.24 PSF/Mo including utilities. |
| 205B  | 633          | \$1.15              | Open area with windows.                                                                                                                    |
| 206B  | 277          | \$1.15              | Interior Space. Open Area.                                                                                                                 |
| 207   | 520          | \$1.15              | Interior space in the office tower with private office without windows. CAM is \$1.31 PSF/Mo.                                              |
| 215   | 342          | \$1.50              | Open area.                                                                                                                                 |
| 301A  | 400          | \$1.15              | Open office with windows facing Ewa; located on 3rd floor of the office tower. CAM is \$1.31 PSF/Mo.                                       |
| 304   | 500          | \$1.15              | Open area.                                                                                                                                 |

### Third Floor