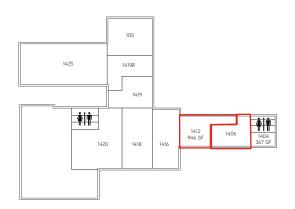

# Dillingham Business Center > Available Units

| Suite | Size<br>(SF) | Rate<br>(psf/month) | Description                                                                                                                                |
|-------|--------------|---------------------|--------------------------------------------------------------------------------------------------------------------------------------------|
| 1406B | 301          | \$1.50              | Open area.                                                                                                                                 |
| 1412  | 946          | \$1.50              | One large, open reception area with two, large back rooms on ground floor facing Colburn Street. CAM is \$1.24 PSF/Mo including utilities. |
| 205B  | 633          | \$1.15              | Open area with windows.                                                                                                                    |
| 206B  | 277          | \$1.15              | Interior Space. Open Area.                                                                                                                 |
| 207   | 520          | \$1.15              | Interior space in the office tower with private office without windows. CAM is \$1.31 PSF/Mo.                                              |
| 215   | 342          | \$1.50              | Open area.                                                                                                                                 |
| 301A  | 400          | \$1.15              | Open office with windows facing Ewa; located on 3rd floor of the office tower. CAM is \$1.31 PSF/Mo.                                       |
| 304   | 500          | \$1.15              | Open area.                                                                                                                                 |

## **Ground Floor**