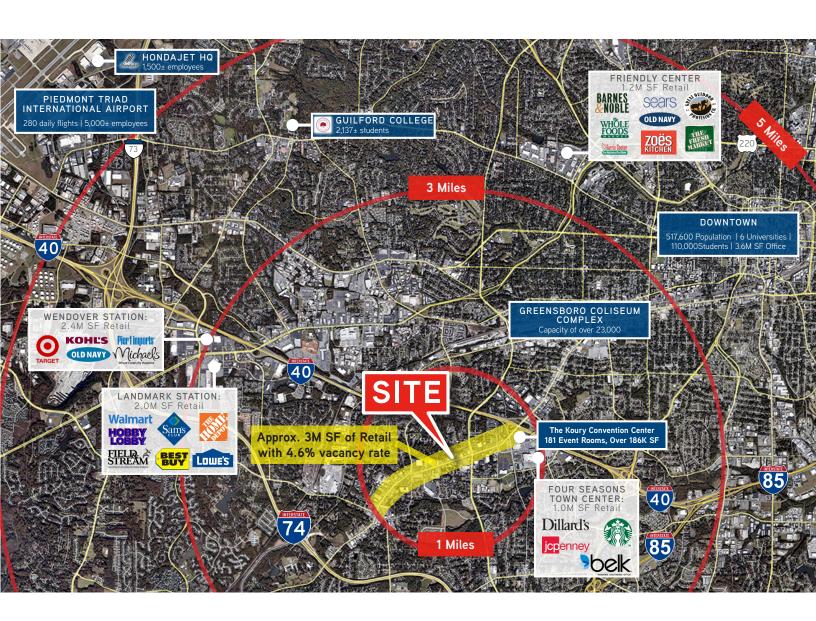

### **> LOCATION MAP**

## 3728 W Gate City Boulevard/High Point Road

Greensboro, NC 27407