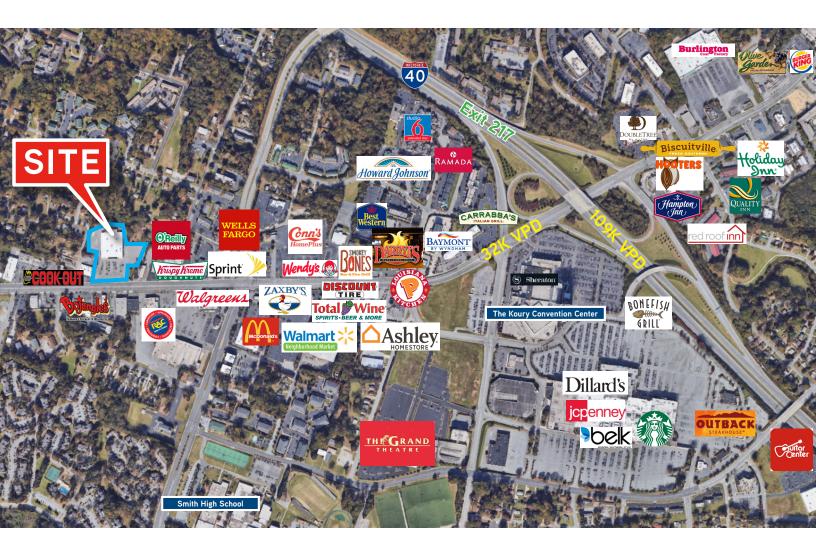

### > RETAIL COMPETITION MAP ALONG GATE CITY BLVD

# 3728 W Gate City Boulevard/High Point Road

Greensboro, NC 27407