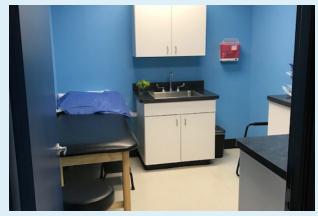

# 1031 N. Demaree Street, Visalia, CA

1031 N. Demaree Street is a 4,800 square foot medical building currently being used for physical therapy, chiropractic, orthopedic exams and X-ray. The building is located in Demaree Square Professional Office Park, a multi-building professional office and medical complex with above average shared parking.

## **HIGHLIGHTS**

- > Rare fully improved medical building currently used as an orthopedic practice
- > Very adaptable for other specialties or general office
- > Owner has invested in miscellaneous upgrades and replacements as needed
- > Includes all existing equipment including X-Ray equipment, exam tables, chairs, desks, etc.
- > Seller reserves personal items including but not limited to art work, posters, bronzes, computers, and other privately owned items and personal effects