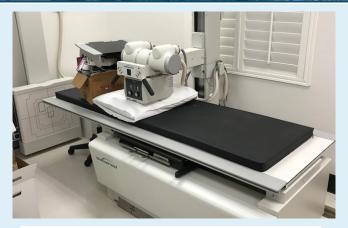

# 1031 N. Demaree Street, Visalia, CA

1031 N. Demaree Street is a 4,800 square foot medical building currently being used for physical therapy, chiropractic, orthopedic exams and X-ray. The building is located in Demaree Square Professional Office Park, a multi-building professional office and medical complex with above average shared parking.

## **HIGHLIGHTS**

- > Rare fully improved medical building currently used as an orthopedic practice
- > Very adaptable for other specialties or general office
- > Owner has invested in miscellaneous upgrades and replacements as needed
- > Includes all existing equipment including X-Ray equipment, exam tables, chairs, desks, etc.
- > Seller reserves personal items including but not limited to art work, posters, bronzes, computers, and other privately owned items and personal effects