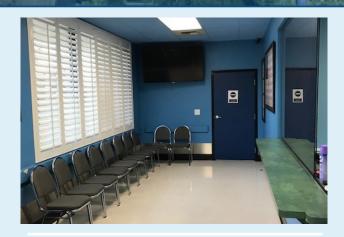

# 1031 N. Demaree Street, Visalia, CA

1031 N. Demaree Street is a 4,800 square foot medical building currently being used for physical therapy, chiropractic, orthopedic exams and X-ray. The building is located in Demaree Square Professional Office Park, a multi-building professional office and medical complex with above average shared parking.

## **HIGHLIGHTS**

- > Rare fully improved medical building currently used as an orthopedic practice
- > Very adaptable for other specialties or general office
- > Owner has invested in miscellaneous upgrades and replacements as needed
- > Includes all existing equipment including X-Ray equipment, exam tables, chairs, desks, etc.
- > Seller reserves personal items including but not limited to art work, posters, bronzes, computers, and other privately owned items and personal effects