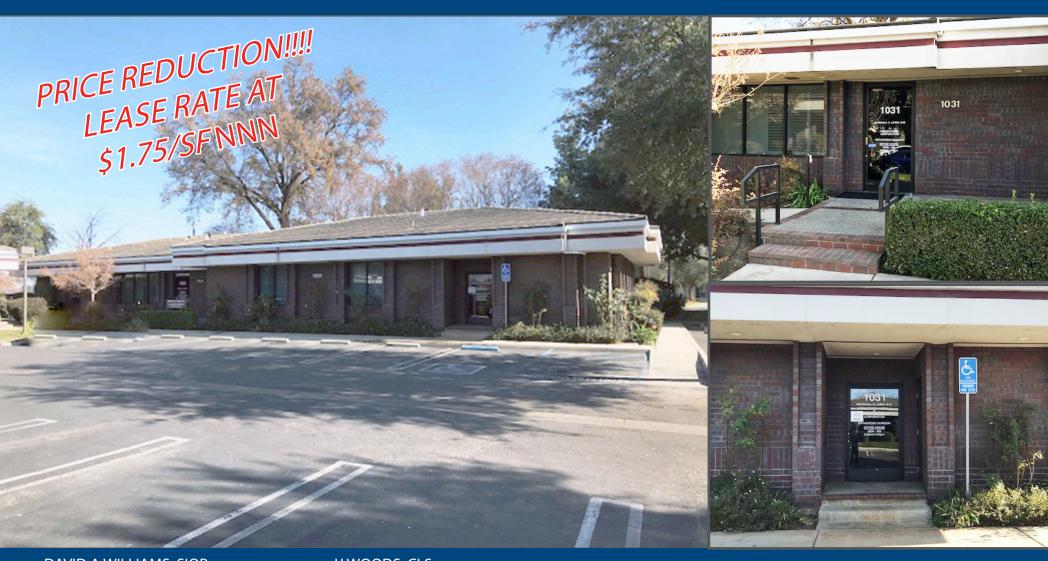

## FOR LEASE - PRICE REDUCTION!!!

Medical Office Building in Demaree Square 1031 N. Demaree Street, Visalia, CA

DAVID A.WILLIAMS, SIOR Senior Vice President & Principal Central California Ph 661 631 3816 david.a.williams@colliers.com BRE License #00855489 JJ WOODS, CLS Senior Vice President Central California Ph 661 631 3807 jj.woods@colliers.com BRE License #01420570

# 1031 N. Demaree Street, Visalia, CA

1031 N. Demaree Street is a 4,800 square foot medical building currently being used for physical therapy, chiropractic, orthopedic exams and X-ray. The building is located in Demaree Square Professional Office Park, a multi-building professional office and medical complex with above average shared parking.

**1031 N. Demaree** is the "best located" building in Demaree Square being located at the southwest corner of N. Demaree Street and Goshen Avenue.

#### PRICE REDUCTION!!!

> Lease Rate: \$2.00/SF/Month NNN \$1.75/SF/Month NNN