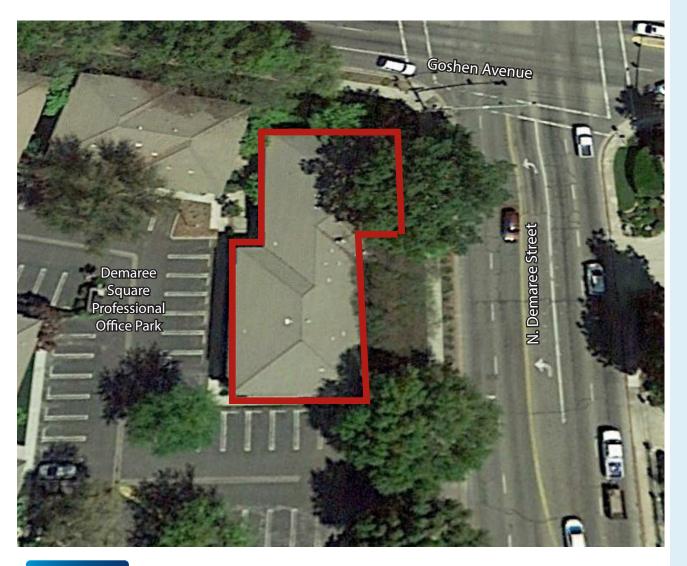

# FOR LEASE - PRICE REDUCTION!!! Close Aerial 1031 N. Demaree Street, Visalia, CA

**1031 N. Demaree** is the "best located" building in Demaree Square being located at the southwest corner of N. Demaree Street and Goshen Avenue.

# 1031 N. Demaree Street, Visalia, CA

1031 N. Demaree Street is a 4,800 square foot medical building currently being used for physical therapy, chiropractic, orthopedic exams and X-ray. The building is located in Demaree Square Professional Office Park, a multi-building professional office and medical complex with above average shared parking.