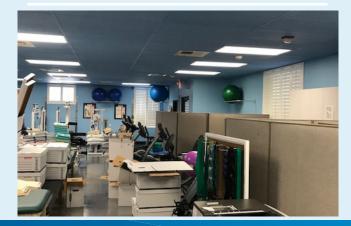

# 1031 N. Demaree Street, Visalia, CA

1031 N. Demaree Street is a 4,800 square foot medical building currently being used for physical therapy, chiropractic, orthopedic exams and X-ray. The building is located in Demaree Square Professional Office Park, a multi-building professional office and medical complex with above average shared parking.

## **HIGHLIGHTS**

- > Rare fully improved medical building currently used as an orthopedic practice
- > Very adaptable for other specialties or general office
- > Owner has invested in miscellaneous upgrades and replacements as needed
- > Includes all existing equipment including X-Ray equipment, exam tables, chairs, desks, etc.
- > Seller reserves personal items including but not limited to art work, posters, bronzes, computers, and other privately owned items and personal effects