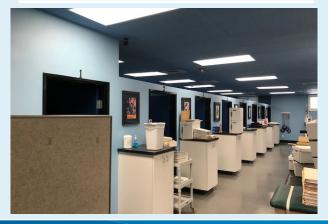

# 1031 N. Demaree Street, Visalia, CA

1031 N. Demaree Street is a 4,800 square foot medical building currently being used for physical therapy, chiropractic, orthopedic exams and X-ray. The building is located in Demaree Square Professional Office Park, a multi-building professional office and medical complex with above average shared parking.

## **HIGHLIGHTS**

- > Rare fully improved medical building currently used as an orthopedic practice
- > Very adaptable for other specialties or general office
- > Owner has invested in miscellaneous upgrades and replacements as needed
- > Includes all existing equipment including X-Ray equipment, exam tables, chairs, desks, etc.
- > Seller reserves personal items including but not limited to art work, posters, bronzes, computers, and other privately owned items and personal effects