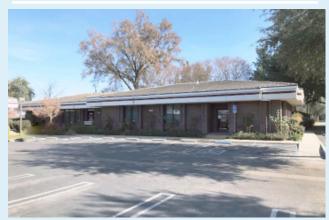

# 1031 N. Demaree Street, Visalia, CA

1031 N. Demaree Street is a 4,800 square foot medical building currently being used for physical therapy, chiropractic, orthopedic exams and X-ray. The building is located in Demaree Square Professional Office Park, a multi-building professional office and medical complex with above average shared parking.

**1031 N. Demaree** is the "best located" building in Demaree Square being located at the southwest corner of N. Demaree Street and Goshen Avenue.