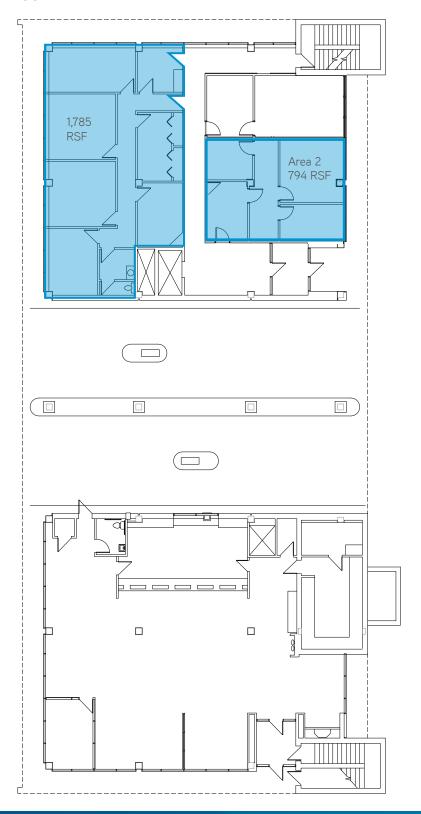

FOR LEASE > OFFICE SPACE

# Capitol Federal Bank



1900 W 75TH STREET, PRAIRIE VILLAGE, KS



### **Property Features**

- > Lease rate: \$17.00 PSF, full-service
- > Expense stop: base year
- > Tenant improvements negotiable
- > Parking: 4/1,000
- > On-site building management
- > Great Prairie Village location
- > On-site banking



## Capitol Federal Bank > Floor Plan

#### FIRST FLOOR



#### Contact:

PHIL JAMES +1 816 556 1125 KANSAS CITY, MO phil.james@colliers.com

> COLLIERS INTERNATIONAL 4520 Main Street, Suite 1000 Kansas City, MO 64111

www.colliers.com

This document has been prepared by Colliers International for advertising and general information only. Colliers International makes no guarantees, representations or warranties of any kind, expressed or implied, regarding the information including, but not limited to, warranties of content, accuracy and reliability. Any interested party should undertake their own inquiries as to the accuracy of the information. Colliers International excludes unequivocally all inferred or implied terms, conditions and warranties arising out of this document and excludes all liability for loss and damages arising there from. This