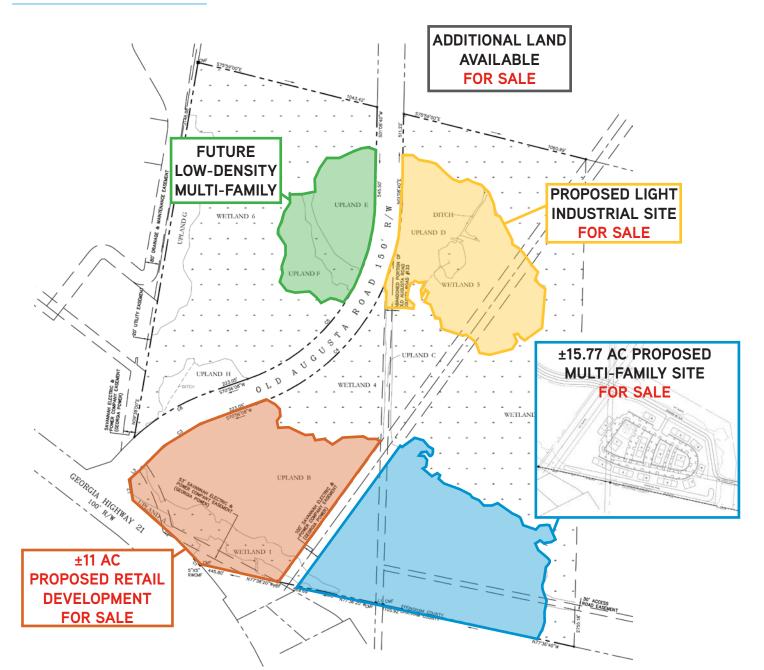

### Description

- > ±11 Acres of retail development available as a part of Carlyle Park, a planned development including industrial, multi-family, and retail
- > Retail outparcels composed of ±1 ±2 acres
- > Great exposure and access on Highway 21
- > Surrounded by significant retail and residential development
- > Site flexibility multi-family and industrial sites also available
- > Daily workforce from Rincon to Port Wentworth commute along Highway 21
- > Located at the intersection of Old Augusta Rd and Highway 21

# Site Options

- > Gas Station
- > Restaurant
- > Offices
- > Service Businesses
- > Other available sites in Carlyle Park include options for multi-family and industrial development

olliers

> Site is flexible