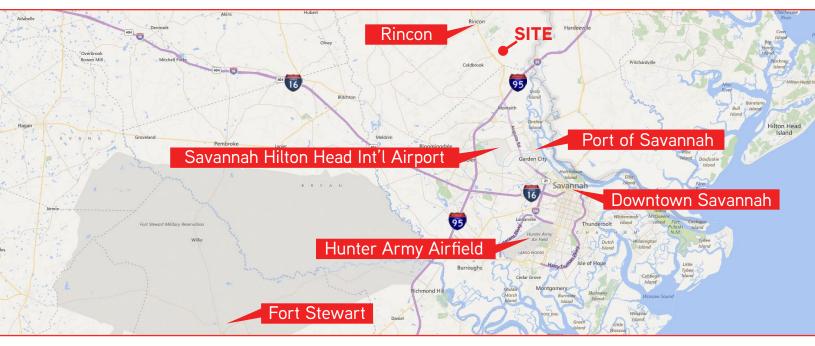

# Advantages

- Surrounded by significant retail and residential development
- > Excellent traffic exposure, location and demographics
- Daily workforce from Rincon and Port Wentworth commute along Hwy 21
- > Located between Rincon and Interstate-95 providing good access to both locations and the amenities provided
- Close proximity to major employers including The Port of Savannah, Gulfstream, the Savannah/Hilton Head International Airport, Hunter Army Airfield and Fort Stewart
- Rincon (north of site) has superior school systems and low crime rates with proximity to Savannah