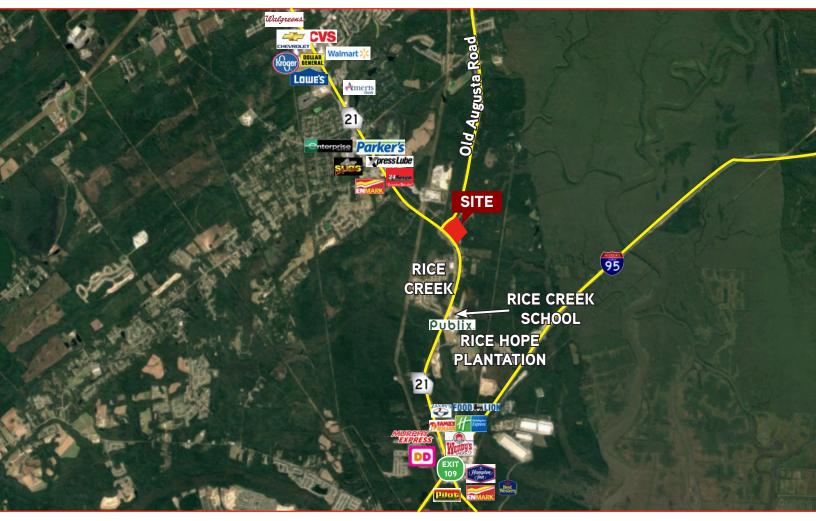

# Carlyle Park

HIGHWAY 21 AND OLD AUGUSTA RD S, EFFINGHAM COUNTY, GA

| Demographics:             | 1 Mile            | 3 Miles  |                  | 5 Miles     | Mileage To:            |           |
|---------------------------|-------------------|----------|------------------|-------------|------------------------|-----------|
| POPULATION >              | 949               | 9,191    |                  | 26,968      | INTERSTATE 95 >        | ±3 Miles  |
| HOUSEHOLDS >              | 378               | 3,435    |                  | 9,826       | RINCON >               | ±4 Miles  |
| AVG. HH INCOME >          | \$87,827          | \$80,718 | 3                | \$83,660    | POOLER >               | ±9 Miles  |
| TOTAL NO. OF BUSINESSES > | 48                | 371      |                  | 734         | GARDEN CITY TERMINAL > | ±9 Miles  |
| TRAFFIC COUNTS >          | Highway 21:       |          | ±33,400          | 0 (GDOT 16) | THE SAVANNAH AIRPORT > | ±10 Miles |
|                           | Old Augusta Road: |          | ±3,120 (GDOT 16) |             | INTERSTATE 16 >        | ±12 Miles |
|                           |                   |          |                  |             | DOWNTOWN SAVANNAH >    | ±13 Miles |

# Advantages

- Surrounded by significant retail and residential development
- > Excellent traffic exposure, location and demographics
- Daily workforce from Rincon and Port Wentworth commute along Hwy 21
- > Located between Rincon and Interstate-95 providing good access to both locations and the amenities provided
- Close proximity to major employers including The Port of Savannah, Gulfstream, the Savannah/Hilton Head International Airport, Hunter Army Airfield and Fort Stewart
- Rincon (north of site) has superior school systems and low crime rates with proximity to Savannah