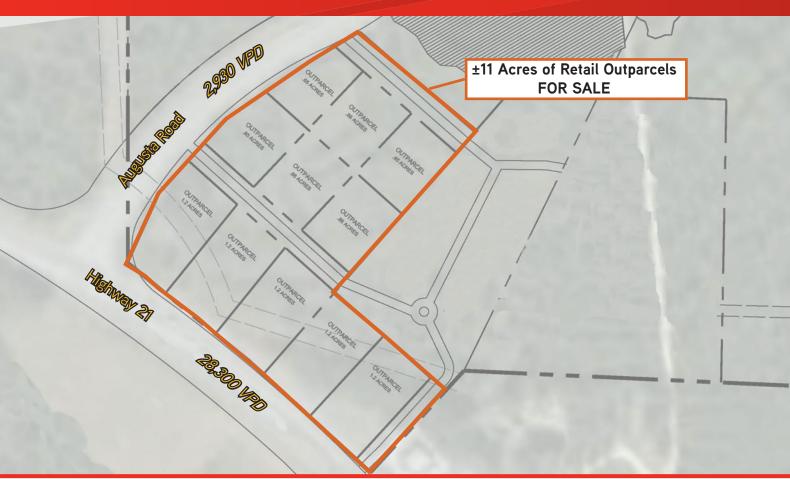

### Description

- > ±11 Acres of retail development available as a part of Carlyle Park, a planned development including industrial, multi-family, and retail
- > Retail outparcels composed of ±1 ±2 acres
- > Great exposure and access on Highway 21
- > Surrounded by significant retail and residential development
- > Site flexibility multi-family and industrial sites also available
- > Daily workforce from Rincon to Port Wentworth commute along Highway 21
- > Located at the intersection of Old Augusta Rd and Highway 21

# Carlyle Park Site Plan

ASHLEY W. SMITH, SIOR, CCIM +1 912 662 8011 SAVANNAH, GA ashley.smith@colliers.com