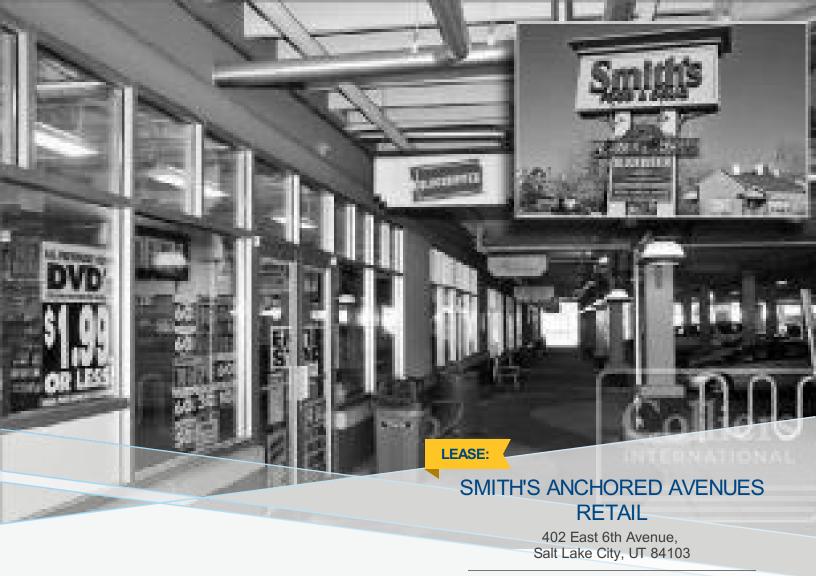

## FEATURES AND AMENITIES

Space is located in a neighborhood retail location in the heart of the Avenues. Anchored by Smiths grocery store. The space is located on the below level next to other retail space. Space is located in a high density area anchored by Smiths grocery. Limited options in this area for retailers. Space was formerly built out as a Blockbuster space. NE