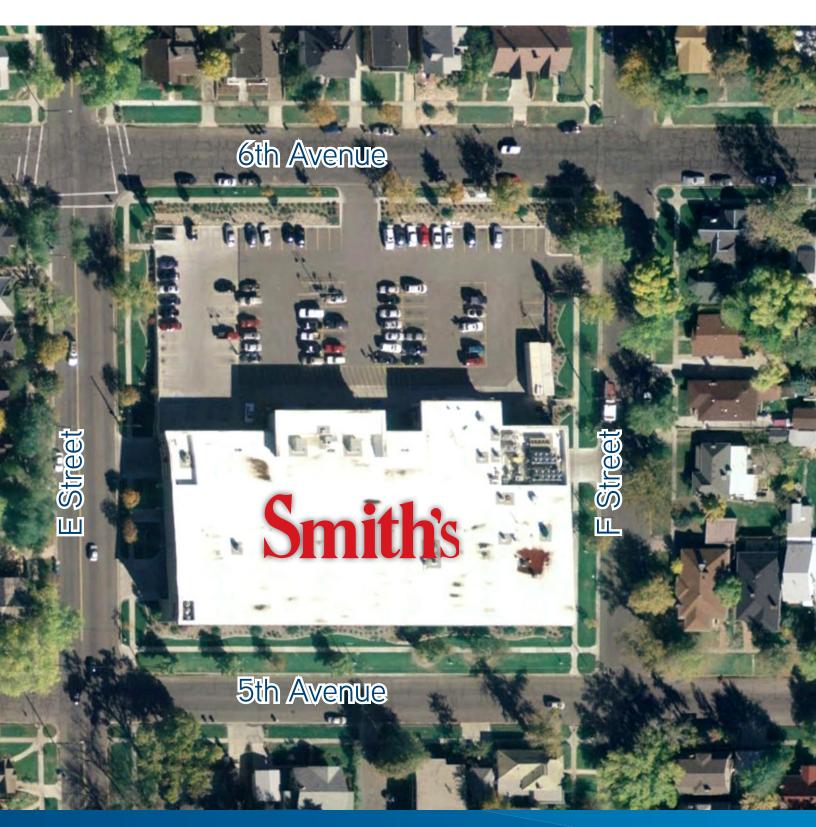

## FOR LEASE > RETAIL SPACE Smith's Anchored Avenues

402 6TH AVENUE SALT LAKE CITY, UT

## **Property Information**

- > Neighborhood retail location in the heart of the Avenues
- > Space available:
- > 4,600 SF \$18.00/SF NNN
- > Unique opportunity in an area with limited retail services
- > High population density