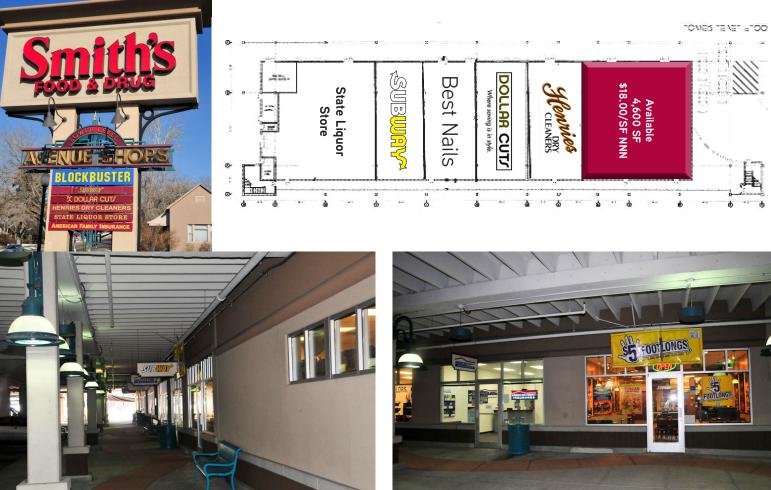

## **Property Information**

- > Neighborhood retail location in the heart of the Avenues
- > Space available:
- > 4,600 SF \$18.00/SF NNN
- > Unique opportunity in an area with limited retail services
- > High population density