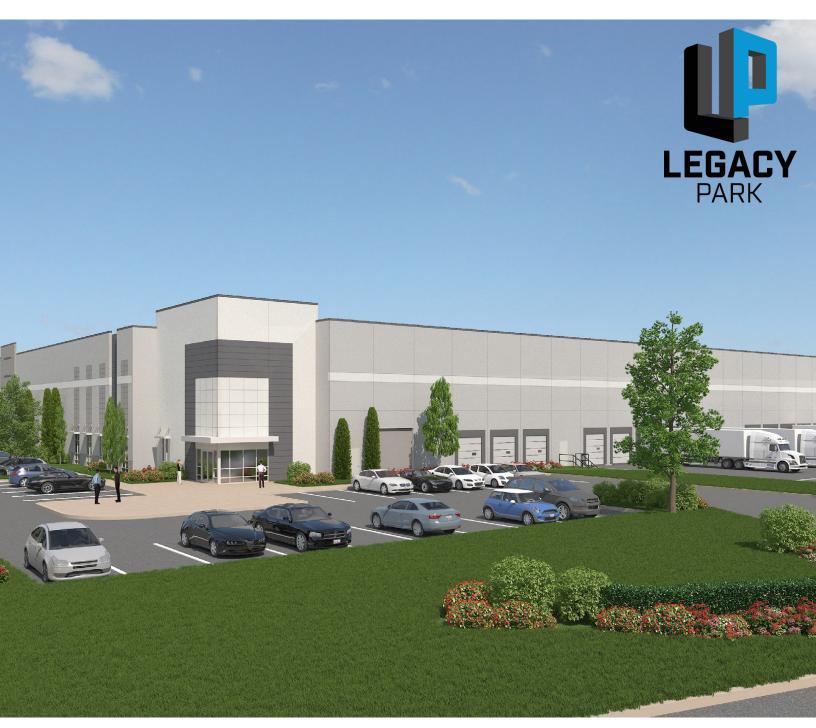

## **FORGING A NEW DIRECTION**

1532 GALLERIA BOULEVARD ROCK HILL, SOUTH CAROLINA

## **LEGACY PARK WEST**

- Master-Planned, Class A Industrial Business Park Completed in Two Phases
- Phase I includes Two Buildings totaling over 500,000 SF
- Phase II will consist of One Building with a total build out of 231,000 SF
- Flexibility to Meet the Needs of Today's Users