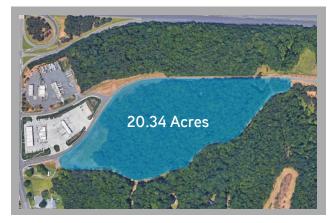

# **LEGACY PARK WEST**20.34 ACRE INDUSTRIAL SITE

Colliers

WWW.LEGACYPARKEAST.COM

SITE HIGHLIGHTS

### **SPECIFICATIONS**

- 20.34 Acres
- Up to 231,000 SF
- MP Industrial Zoning
- Parcel ID: 6690401112
- Available for Sale or Build to Suit Sale or Lease