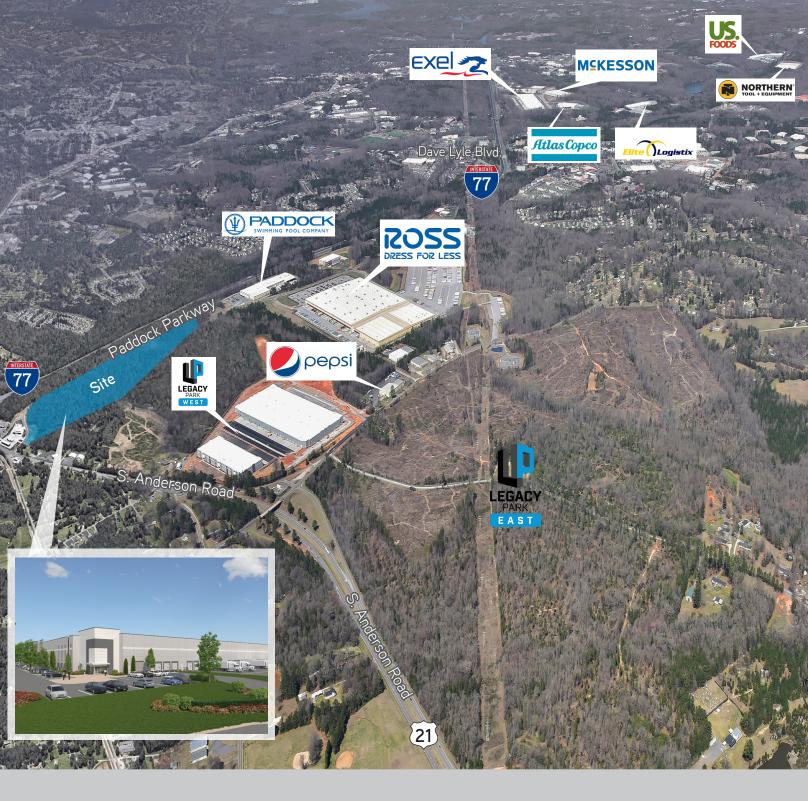

## **LOCATION**

- Prominent South Carolina Location
- Aggresive Incentive Structure
- Excellent location with pro business community
- 0.5 Miles to I-77
- 16 Miles to Norfolk Southern Intermodal
- 25 Miles to Uptown Charlotte
- 26 Miles to Charlotte Douglas International Airport
- 182 Miles to Port of Charleston

## STRONG TRANSPORTATION INFRASTRUCTURE

- Neighboring Companies
  include: Ross Stores, West
  Marine, 3D Technologies,
  Pepsi-Cola, Performance Food
  Group, Paddock Pool, Exel,
  Northern Tool & US Foods.
- Utilities including water, sewer and power will be serviced by the City of Rock Hill
- Direct Access to I-77