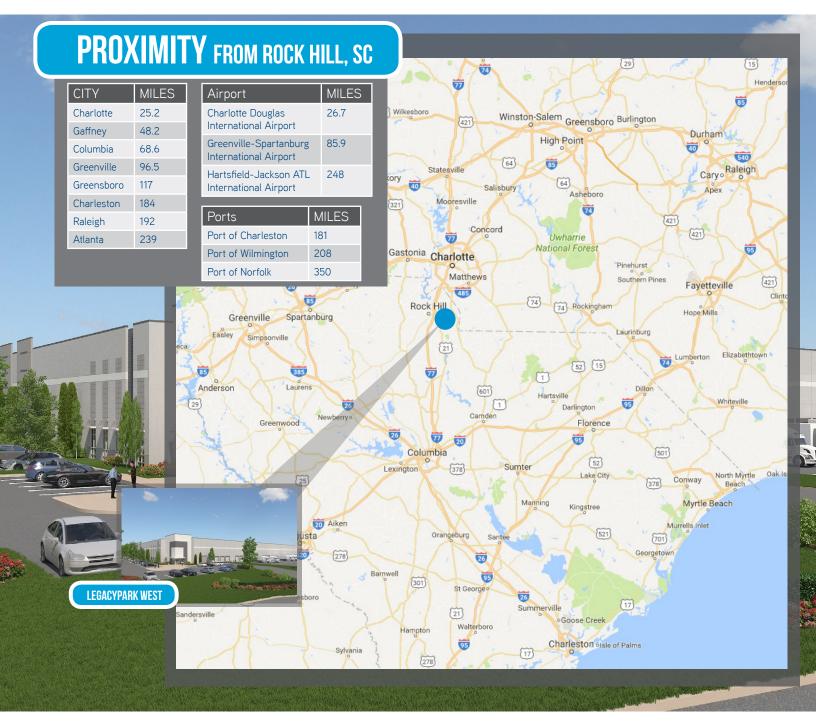

## **LOCATION**

- Prominent South Carolina Location
- Aggresive Incentive Structure
- Excellent location with pro business community
- 0.5 Miles to I-77
- 16 Miles to Norfolk Southern Intermodal
- 25 Miles to Uptown Charlotte
- 26 Miles to Charlotte Douglas International Airport
- 182 Miles to Port of Charleston