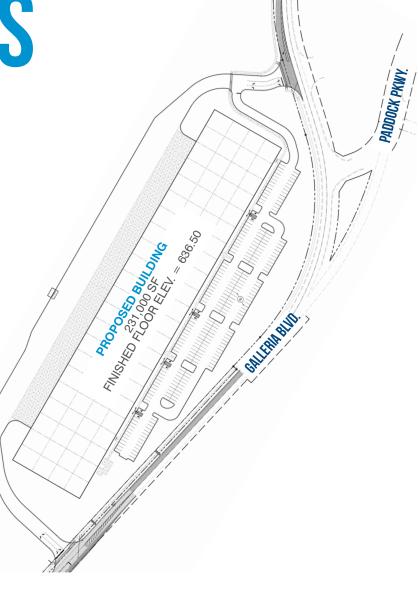

### **SPECIFICATIONS**

- 20.34 Acres
- Up to 231,000 SF
- MP Industrial Zoning
- Parcel ID: 6690401112
- Available for Sale or Build to Suit Sale or Lease

## **LEGACY PARK WEST**

- Master-Planned, Class A Industrial Business Park Completed in Two Phases
- Phase I includes Two Buildings totaling over 500,000 SF
- Phase II will consist of One Building with a total build out of 231,000 SF
- Flexibility to Meet the Needs of Today's Users