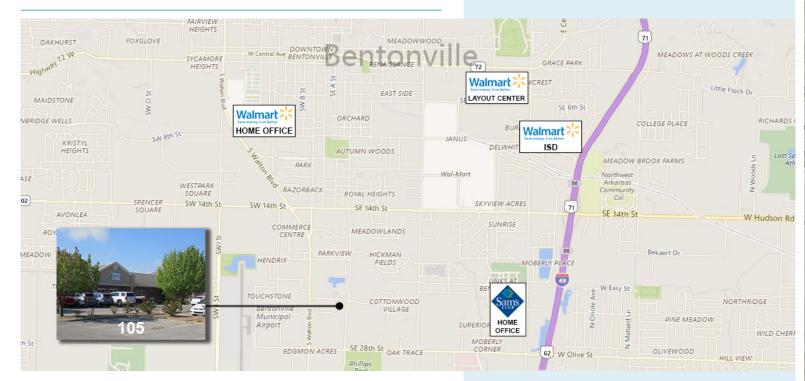

Bentonville, AR 72712

## **BUTCH GURGANUS**

PRINCIPAL | ARKANSAS DIR: 479 845 1504

MOB: 479 644 7266

butch.gurganus@colliers.com

## **WADE SMITH**

BROKERAGE | ARKANSAS

DIR: 479 845 1518 MOB: 214 924 1605 wade.smith@colliers.com



#### COLLIERS INTERNATIONAL

Rogers, AR 72758 479 636 9000

www.colliers.com/arkansas

# **KEY FEATURES/HIGHLIGHTS** PRICE: \$2,257,013 (\$134.71 PSF)

- > 100% Leased
- > 16,755 Rentable Square Feet on 1.37 +/- Acres
- > Built in 2003
- > One story Class B office building
- > Zoned C-3
- > Multiple tenants including Electronic Arts, Inc. and Ready Pac Foods, Inc.

## **LOCATION**



## PHYSICAL DESCRIPTION

The office buildings were constructed in 2003 and is improved with spacious office suites equipped with modern amenities. The 100% leased office building is strategically located in the South Walton Plaza office park just east of South Walton Blvd.

| DDIGINIC OVERVIEW    |        |         |             |
|----------------------|--------|---------|-------------|
| PRICING OVERVIEW     | SF     | PSF     | ANNUAL      |
| Rental Income        | 16,755 | \$14.07 | \$235,714   |
| Operating Expenses   |        | \$3.29  | \$55,144    |
| Net Operating Income |        | \$10.78 | \$180,570   |
|                      |        |         |             |
| Cap Rate             |        |         | 8.00%       |
| Sale Price           |        |         | \$2,257,013 |