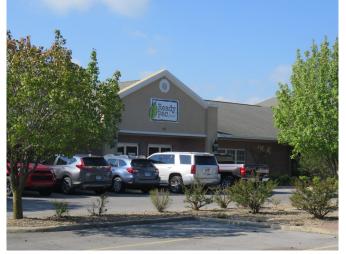

## PHYSICAL DESCRIPTION

The office buildings were constructed in 2003 and is improved with spacious office suites equipped with modern amenities. The 100% leased office building is strategically located in the South Walton Plaza office park just east of South Walton Blvd.