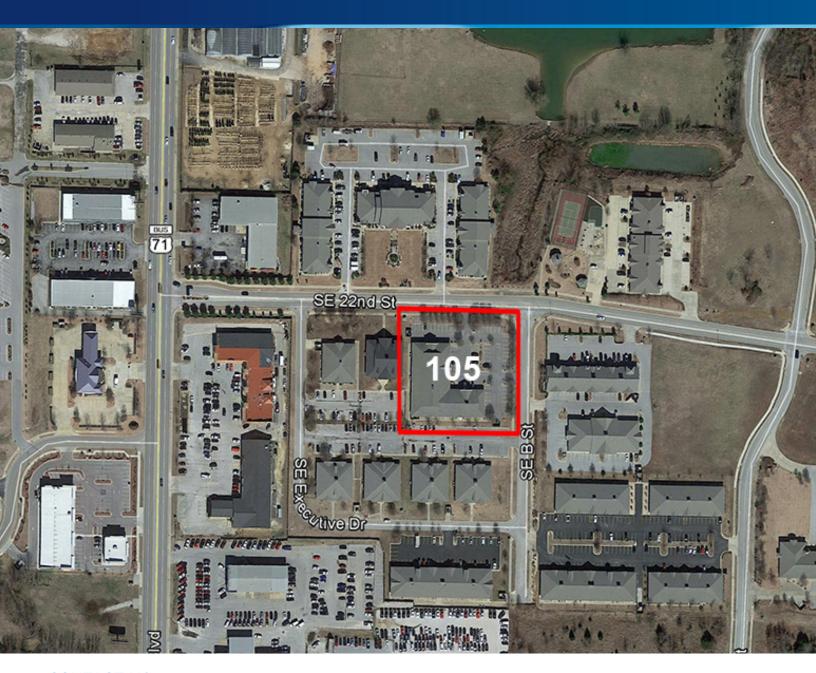

## **LOCATION**

## PHYSICAL DESCRIPTION

The office buildings were constructed in 2003 and is improved with spacious office suites equipped with modern amenities. The 100% leased office building is strategically located in the South Walton Plaza office park just east of South Walton Blvd.