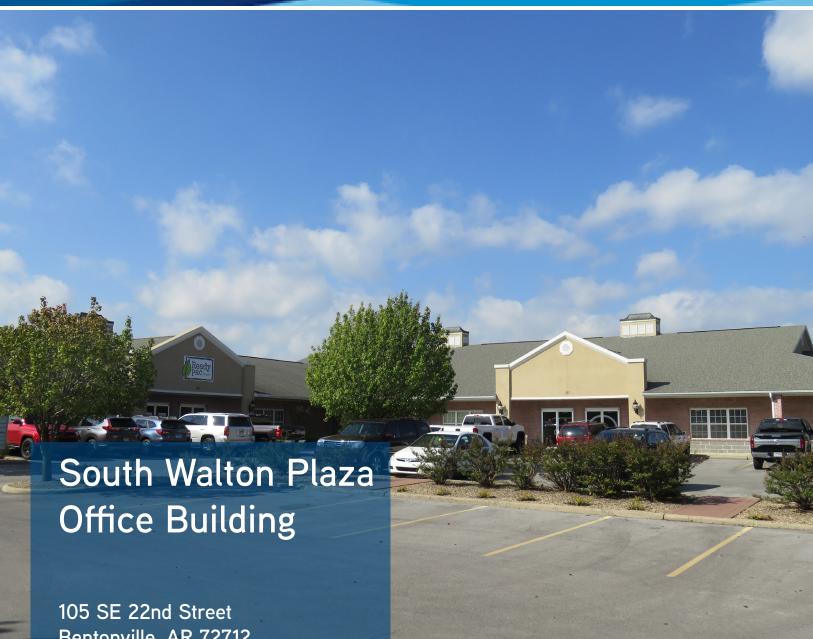

Bentonville, AR 72712

## PHYSICAL DESCRIPTION

The office buildings were constructed in 2003 and is improved with spacious office suites equipped with modern amenities. The 100% leased office building is strategically located in the South Walton Plaza office park just east of South Walton Blvd.