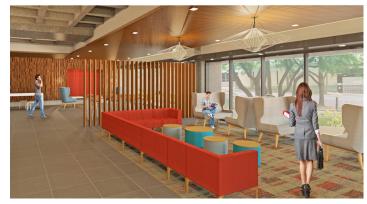

## > Modern Upgrades for the Modern Workforce

Locally owned and operated, Harrison Square is a modern office building suited to meet all of your buneeds. Upgraded in 2017, Harrison Square features convenient access to the Portland Streetcar and light rail, an open lobby with conference room access for tenants, and an above-market parking ratio in the Other building amenities include an on-site coffee bar, bike parking, and showers/lockers.