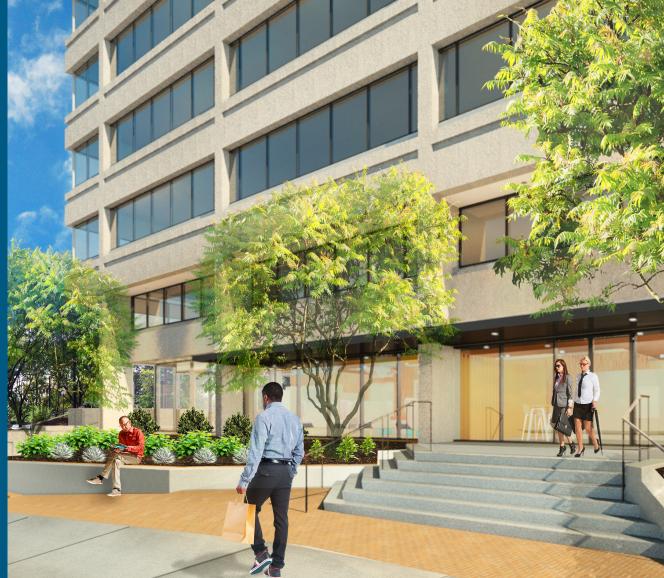

## > Modern Upgrades for the Modern Workforce

Locally owned and operated, Harrison Square is a modern office building suited to meet all of your buneeds. Upgraded in 2017, Harrison Square features convenient access to the Portland Streetcar and light rail, an open lobby with conference room access for tenants, and an above-market parking ratio in the Other building amenities include an on-site coffee bar, bike parking, and showers/lockers.

## **LOCATION**

Conveniently located on the edge of the Central Business District, Harrison Square offers easy access to public transit, shopping, restaurants, and many other amenities. Its proximity to the Willamette River also provides tenants with spectacular views and unmatched access to Portland's east side.