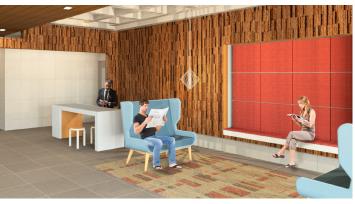

## > Modern Upgrades for the Modern Workforce

Locally owned and operated, Harrison Square is a modern office building suited to meet all of your buneeds. Upgraded in 2017, Harrison Square features convenient access to the Portland Streetcar and light rail, an open lobby with conference room access for tenants, and an above-market parking ratio in the Other building amenities include an on-site coffee bar, bike parking, and showers/lockers.