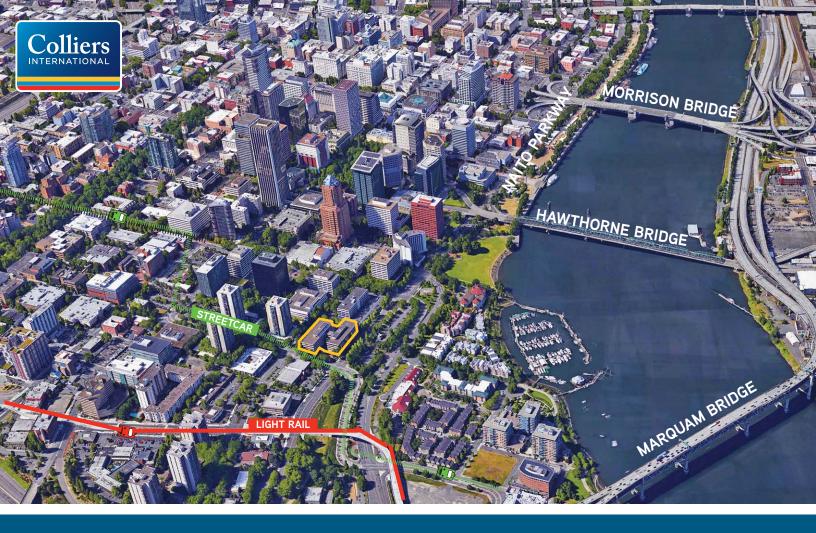

## **LOCATION**

Conveniently located on the edge of the Central Business District, Harrison Square offers easy access to public transit, shopping, restaurants, and many other amenities. Its proximity to the Willamette River also provides tenants with spectacular views and unmatched access to Portland's east side.