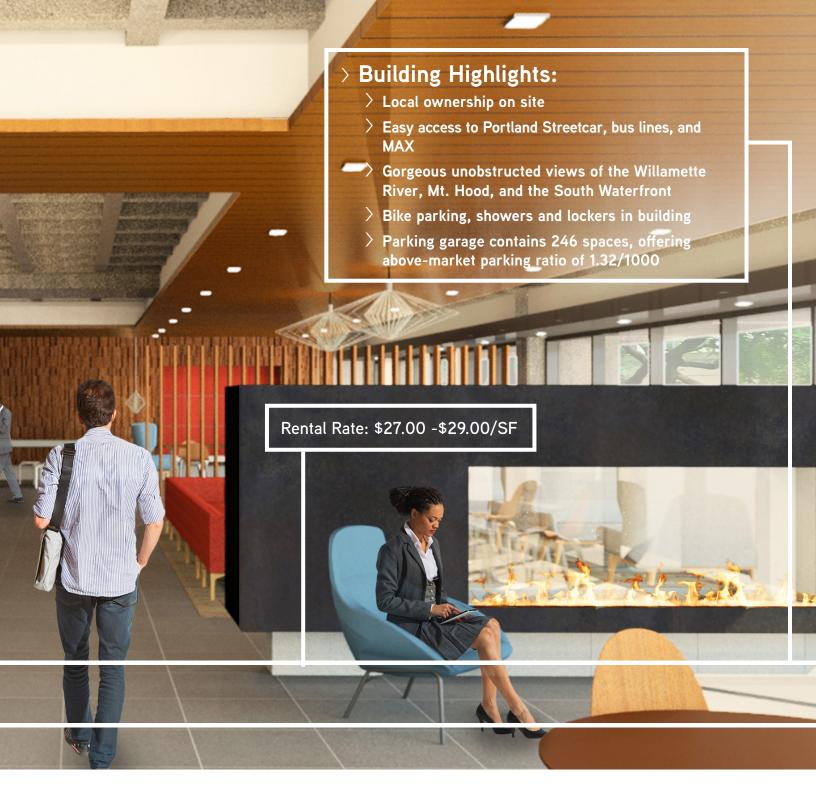

## > Modern Upgrades for the Modern Workforce

Locally owned and operated, Harrison Square is a modern office building suited to meet all of your buneeds. Upgraded in 2017, Harrison Square features convenient access to the Portland Streetcar and light rail, an open lobby with conference room access for tenants, and an above-market parking ratio in the Other building amenities include an on-site coffee bar, bike parking, and showers/lockers.

## **LOCATION**

Conveniently located on the edge of the Central Business District, Harrison Square offers easy access to public transit, shopping, restaurants, and many other amenities. Its proximity to the Willamette River also provides tenants with spectacular views and unmatched access to Portland's east side.