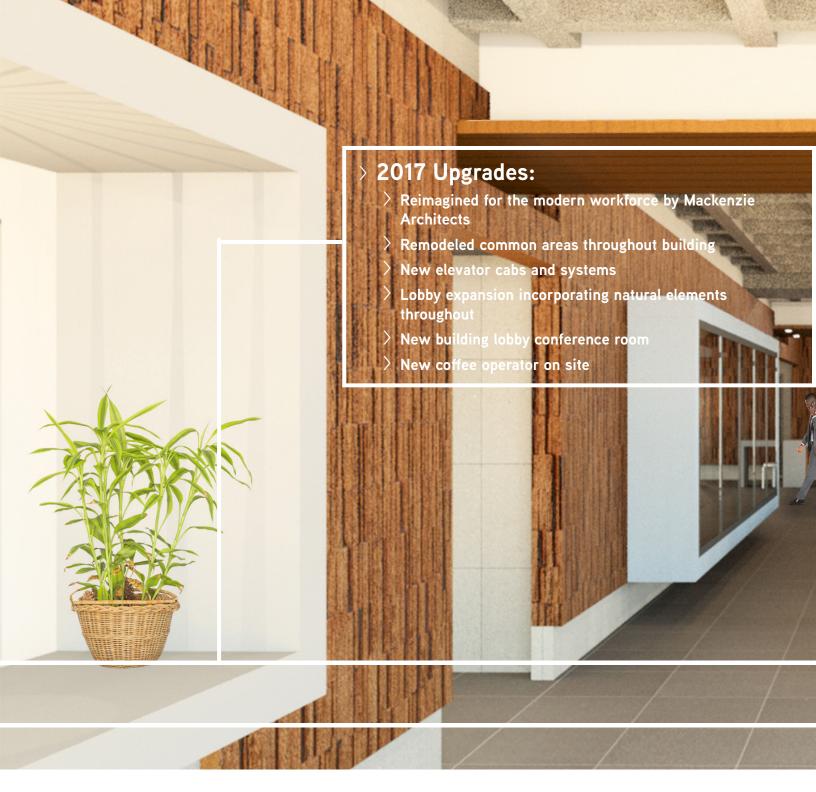

## > Modern Upgrades for the Modern Workforce

Locally owned and operated, Harrison Square is a modern office building suited to meet all of your buneeds. Upgraded in 2017, Harrison Square features convenient access to the Portland Streetcar and light rail, an open lobby with conference room access for tenants, and an above-market parking ratio in the Other building amenities include an on-site coffee bar, bike parking, and showers/lockers.