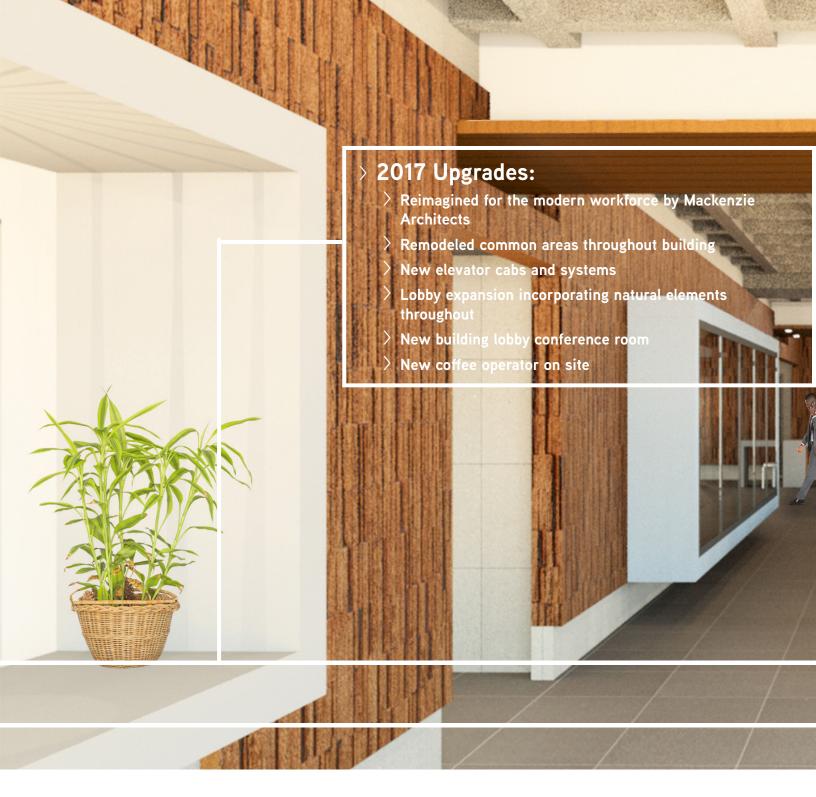

## > Modern Upgrades for the Modern Workforce

Locally owned and operated, Harrison Square is a modern office building suited to meet all of your bu needs. Upgraded in 2017, Harrison Square features convenient access to the Portland Streetcar and lig rail, an open lobby with conference room access for tenants, and an above-market parking ratio in the Other building amenities include an on-site coffee bar, bike parking, and showers/lockers.