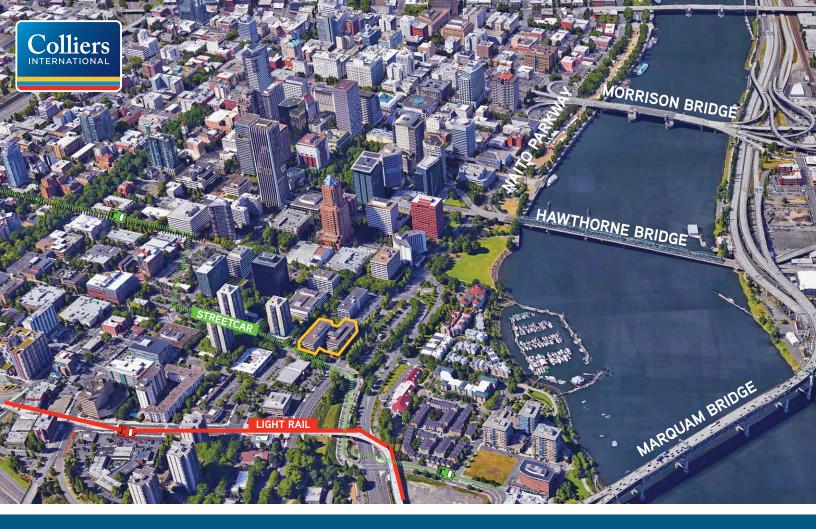

## LOCATION

Conveniently located on the edge of the Central Business District, Harrison Square offers easy access to public transit, shopping, restaurants, and many other amenities. Its proximity to the Willamette River also provides tenants with spectacular views and unmatched access to Portland's east side.