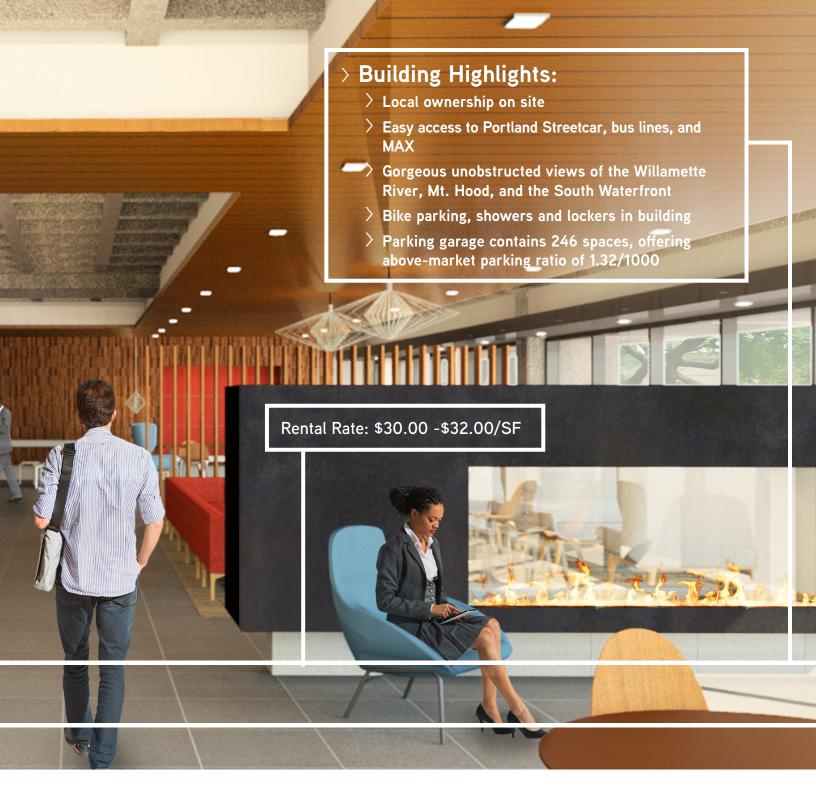

## > Modern Upgrades for the Modern Workforce

Locally owned and operated, Harrison Square is a modern office building suited to meet all of your bu needs. Upgraded in 2017, Harrison Square features convenient access to the Portland Streetcar and lig rail, an open lobby with conference room access for tenants, and an above-market parking ratio in the Other building amenities include an on-site coffee bar, bike parking, and showers/lockers.

## LOCATION

Conveniently located on the edge of the Central Business District, Harrison Square offers easy access to public transit, shopping, restaurants, and many other amenities. Its proximity to the Willamette River also provides tenants with spectacular views and unmatched access to Portland's east side.