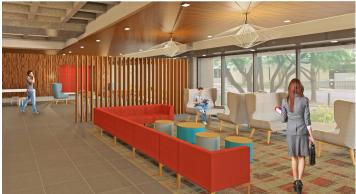

## > Modern Upgrades for the Modern Workforce

Locally owned and operated, Harrison Square is a modern office building suited to meet all of your bu needs. Upgraded in 2017, Harrison Square features convenient access to the Portland Streetcar and lig rail, an open lobby with conference room access for tenants, and an above-market parking ratio in the Other building amenities include an on-site coffee bar, bike parking, and showers/lockers.