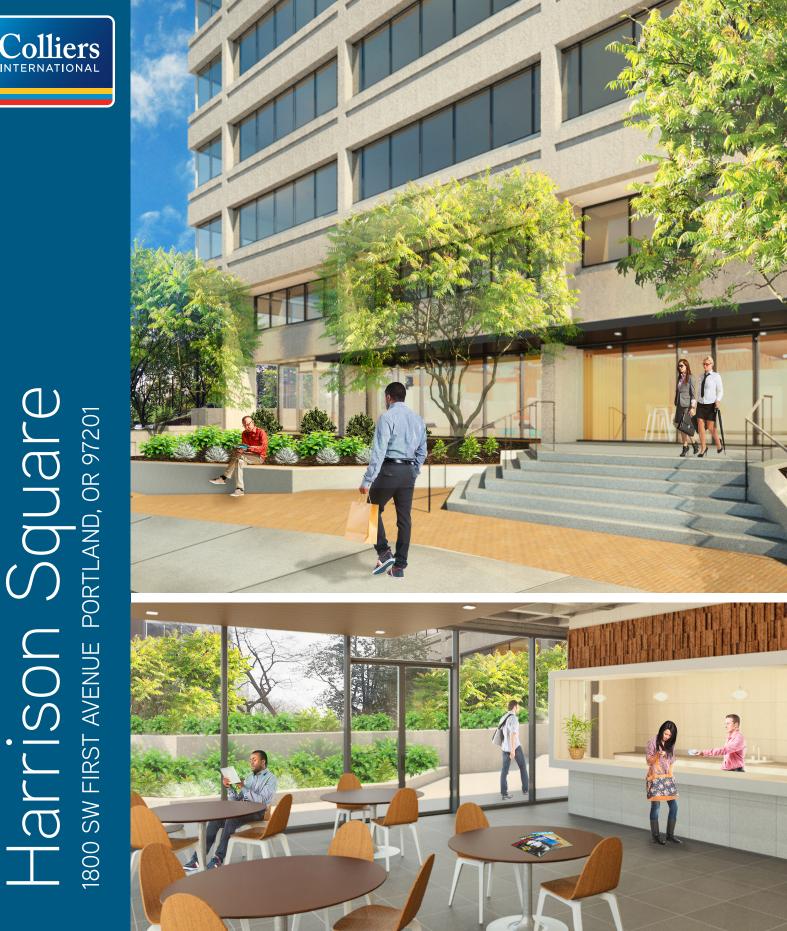

## > Modern Upgrades for the Modern Workforce

Locally owned and operated, Harrison Square is a modern office building suited to meet all of your bu needs. Upgraded in 2017, Harrison Square features convenient access to the Portland Streetcar and lig rail, an open lobby with conference room access for tenants, and an above-market parking ratio in the Other building amenities include an on-site coffee bar, bike parking, and showers/lockers.