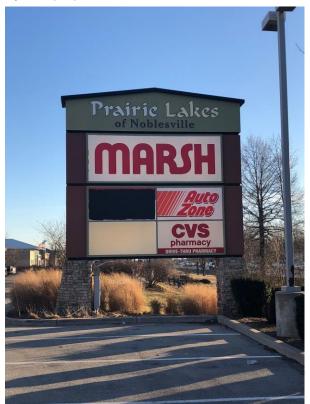

> For Sale or Lease: ± 66,649 SF freestanding building
- > ± 11.45 acres
- > Located at the high-profile intersection of SR 37 and East 146<sup>th</sup> Street
- > Excellent visibility off 146<sup>th</sup> Street and SR 37
- > Signalized access at SR 37 and 141st Street, and 146th Street
- > Join: CVS, Autozone, PNC, Regions Bank and Godby Home Furnishings
- > Close proximity to Carmel, Fishers and Noblesville
- > Zoned PB-PD Prairie Lakes Development
- > 3 docks with levelers and loading doors
- ± 546 parking spaces





## Property Overview







### PROPERTY INFORMATION

| Building Size | ± 66,649 SF |
|---------------|-------------|
| Land Area     | ± 11.45     |
| Zoned         | PB-PD       |
| Year Built    | 2003        |
| Parking       | ± 546       |

Pylon Signage on SR 37



### Aerial Overview & Photo





#### **AVERAGE DAILY TRAFFIC**

| SR 37                    | 38,111 cars/day |
|--------------------------|-----------------|
| 146 <sup>th</sup> Street | 25,892 cars/day |
| 141st Street             | 43,646 cars/day |



# Area Amenities



### **AREA BUSINESSES**

Andy Mohr Buick Anytime Fitness Arby's Aurelio's Pizza of Fishers Best Bet Breakfast & Lunch Best Choice Fieldhouse

Britton Tavern Buffalo Wild Wings

City Barbeque & Catering

Dairy Queen

Ed Martin Nissan of Fishers Great Taste Chinese

Harley Davidson of Indianapolis

Honda of Fishers Kelly Nails

KELLY

Krenolies Donuts

Lockhart Cadillac McDonald's

McDonald's Monical's Pizza Napleton Kia of Fishers Pinheads – Alley's Alehouse

Popeyes Louisiana Kitchen

The RAM Stacked Pickle

Subway T