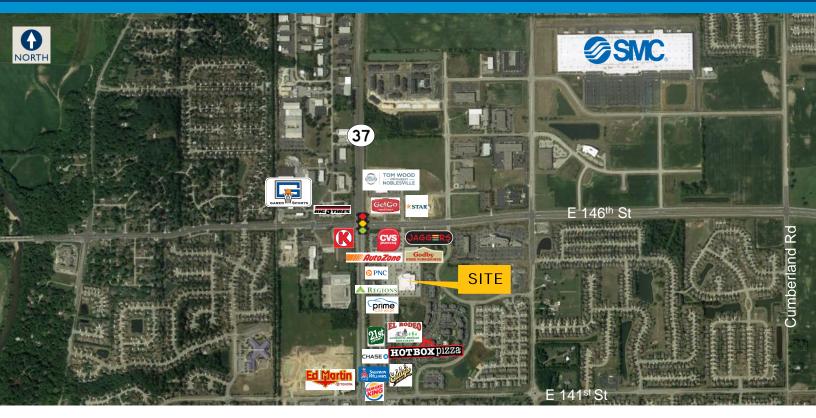

### Property Highlights

- > For Sale or Lease: ± 66,649 SF freestanding building
- > ± 11.45 acres
- > Located at the high-profile intersection of SR 37 and East 146<sup>th</sup> Street
- > Excellent visibility off 146<sup>th</sup> Street and SR 37
- > Signalized access at SR 37 and 141st Street, and 146th Street
- > Join: CVS, Autozone, PNC, Regions Bank and Godby Home Furnishings
- > Close proximity to Carmel, Fishers and Noblesville
- > Zoned PB-PD Prairie Lakes Development
- > 3 docks with levelers and loading doors
- ± 546 parking spaces

#### **AVERAGE DAILY TRAFFIC**

| SR 37                    | 38,111 cars/day |
|--------------------------|-----------------|
| 146 <sup>th</sup> Street | 25,892 cars/day |
| 141st Street             | 43,646 cars/day |

### **AREA BUSINESSES**

Andy Mohr Buick Anytime Fitness Arby's Aurelio's Pizza of Fishers Best Bet Breakfast & Lunch Best Choice Fieldhouse

Britton Tavern Buffalo Wild Wings

City Barbeque & Catering

Dairy Queen

Ed Martin Nissan of Fishers Great Taste Chinese

Harley Davidson of Indianapolis

Honda of Fishers Kelly Nails

KELLY

Krenolies Donuts

Lockhart Cadillac McDonald's

McDonald's Monical's Pizza Napleton Kia of Fishers Pinheads – Alley's Alehouse

Popeyes Louisiana Kitchen

The RAM Stacked Pickle

Subway Taco Bell

Taco Bell Target

Texas Roadhouse

Tire Barn

Uncle Bill's Pet Center

Walmart Neighborhood Market

Wendy's Which Wich Zaxby's