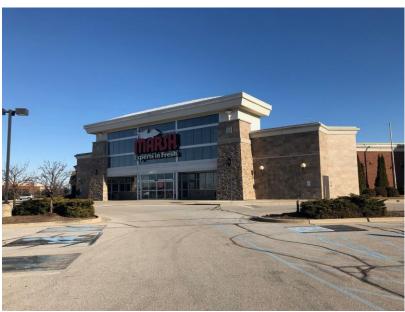

freestanding building
- > ± 11.45 acres
- > Located at the high-profile intersection of SR 37 and East 146<sup>th</sup> Street
- > Excellent visibility off 146<sup>th</sup> Street and SR 37
- > Signalized access at SR 37 and 141st Street, and 146th Street
- > Join: CVS, Autozone, PNC, Regions Bank and Godby Home Furnishings
- > Close proximity to Carmel, Fishers and Noblesville
- > Zoned PB-PD Prairie Lakes Development
- > 3 docks with levelers and loading doors
- ± 546 parking spaces





## Property Overview







### PROPERTY INFORMATION

| Building Size | ± 66,649 SF |
|---------------|-------------|
| Land Area     | ± 11.45     |
| Zoned         | PB-PD       |
| Year Built    | 2003        |
| Parking       | ± 546       |

Pylon Signage on SR 37



### Aerial Overview & Photo





#### **AVERAGE DAILY TRAFFIC**

| SR 37                    | 38,111 cars/day |
|--------------------------|-----------------|
| 146 <sup>th</sup> Street | 25,892 cars/day |
| 141st Street             | 43,646 cars/day |



# Area Amenities



### **AREA BUSINESSES**

Andy Mohr Buick Anytime Fitness Arby's Aurelio's Pizza of Fishers Best Bet Breakfast & Lunch Best Choice Fieldhouse

Britton Tavern Buffalo Wild Wings

City Barbeque & Catering

Dairy Queen

Ed Martin Nissan of Fishers Great Taste Chinese

Harley Davidson of Indianapolis

Honda of Fishers Kelly Nails

KELLY

Krenolies Donuts

Lockhart Cadillac McDonald's

McDonald's Monical's Pizza Napleton Kia of Fishers Pinheads – Alley's Alehouse

Popeyes Louisiana Kitchen

The RAM Stacked Pickle

Subway Taco Bell

Taco Bell Target

Texas