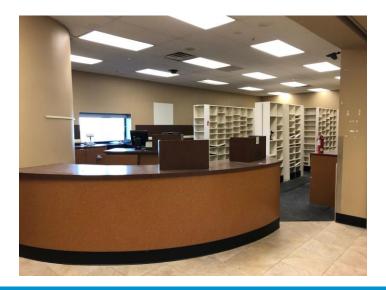

#### FOR SALE OR LEASE > RETAIL

### 14450 Mundy Drive

NOBLESVILLE, IN 46060





### Property Highlights

- > For Sale or Lease: ± 66,649 SF freestanding building
- > ± 11.45 acres
- > Located at the high-profile intersection of SR 37 and East 146<sup>th</sup> Street
- > Excellent visibility off 146<sup>th</sup> Street and SR 37
- > Signalized access at SR 37 and 141st Street, and 146th Street
- > Join: CVS, Autozone, PNC, Regions Bank and Godby Home Furnishings
- > Close proximity to Carmel, Fishers and Noblesville
- > Zoned PB-PD Prairie Lakes Development
- > 3 docks with levelers and loading doors
- ± 546 parking spaces





## Property Overview







### PROPERTY INFORMATION

| Building Size | ± 66,649 SF |
|---------------|-------------|
| Land Area     | ± 11.45     |
| Zoned         | PB-PD       |
| Year Built    | 2003        |
| Parking       | ± 546       |

Pylon Signage on SR 37



### Aerial Overview & Photo





#### **AVERAGE DAILY TRAFFIC**

| SR 37                    | 38,111 cars/day |
|--------------------------|-----------------|
| 146 <sup>th</sup> Street | 25,892 cars/day |
| 141st Street             | 43,646 cars/day |



# Area Amenities



### **AREA BUSINESSES**

Andy Mohr Buick Anytime Fitness Arby's Aurelio's Pizza of Fishers Best Bet Breakfast & Lunch Best Choice Fieldhouse

Britton Tavern Buffalo Wild Wings

City Barbeque & Catering

Dairy Queen

Ed Martin Nissan of Fishers Great Taste Chinese

Harley David