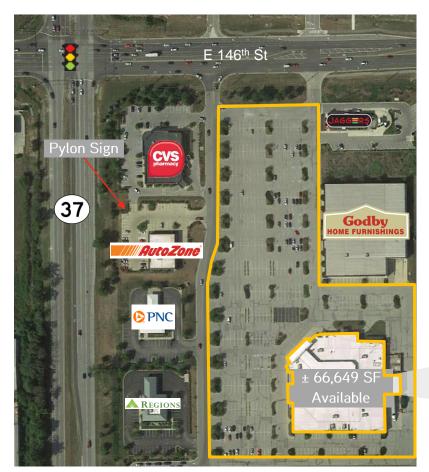

### Aerial Overview & Photo

### Property Highlights

- > For Sale or Lease: ± 66,649 SF freestanding building
- > ± 11.45 acres
- > Located at the high-profile intersection of SR 37 and East 146<sup>th</sup> Street
- > Excellent visibility off 146<sup>th</sup> Street and SR 37
- > Signalized access at SR 37 and 141st Street, and 146th Street
- > Join: CVS, Autozone, PNC, Regions Bank and Godby Home Furnishings
- > Close proximity to Carmel, Fishers and Noblesville
- > Zoned PB-PD Prairie Lakes Development
- > 3 docks with levelers and loading doors
- ± 546 parking spaces