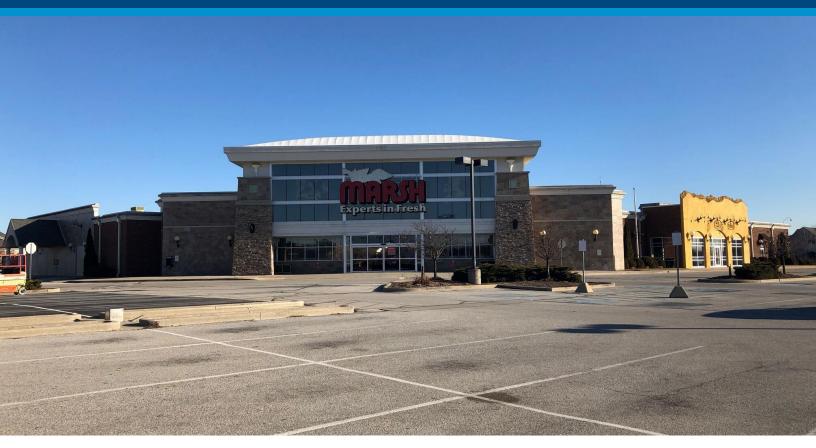

### 14450 Mundy Drive

NOBLESVILLE, IN 46060

### Property Highlights

- > For Sale or Lease: ± 66,649 SF freestanding building
- > ± 11.45 acres
- > Located at the high-profile intersection of SR 37 and East 146<sup>th</sup> Street
- > Excellent visibility off 146<sup>th</sup> Street and SR 37
- > Signalized access at SR 37 and 141st Street, and 146th Street
- > Join: CVS, Autozone, PNC, Regions Bank and Godby Home Furnishings
- > Close proximity to Carmel, Fishers and Noblesville
- > Zoned PB-PD Prairie Lakes Development
- > 3 docks with levelers and loading doors
- ± 546 parking spaces

### PROPERTY INFORMATION

| Building Size | ± 66,649 SF |
|---------------|-------------|
| Land Area     | ± 11.45     |
| Zoned         | PB-PD       |
| Year Built    | 2003        |
| Parking       | ± 546       |