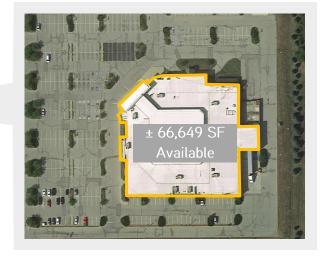

### Property Highlights

- > For Sale or Lease: ± 66,649 SF freestanding building
- > ± 11.45 acres
- > Located at the high-profile intersection of SR 37 and East 146<sup>th</sup> Street
- > Excellent visibility off 146<sup>th</sup> Street and SR 37
- > Signalized access at SR 37 and 141st Street, and 146th Street
- > Join: CVS, Autozone, PNC, Regions Bank and Godby Home Furnishings
- > Close proximity to Carmel, Fishers and Noblesville
- > Zoned PB-PD Prairie Lakes Development
- > 3 docks with levelers and loading doors
- ± 546 parking spaces

### PROPERTY INFORMATION

| Building Size | ± 66,649 SF |
|---------------|-------------|
| Land Area     | ± 11.45     |
| Zoned         | PB-PD       |
| Year Built    | 2003        |
| Parking       | ± 546       |

### Aerial Overview & Photo