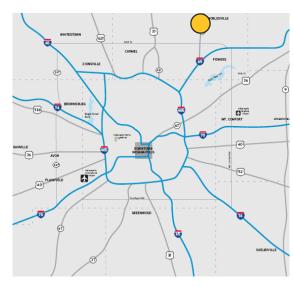

#### FOR SALE OR LEASE > RETAIL

### 14450 Mundy Drive

NOBLESVILLE, IN 46060





### Property Highlights

- > For Sale or Lease: ± 66,649 SF freestanding building
- > ± 11.45 acres
- > Located at the high-profile intersection of SR 37 and East 146<sup>th</sup> Street
- > Excellent visibility off 146<sup>th</sup> Street and SR 37
- > Signalized access at SR 37 and 141st Street, and 146th Street
- > Join: CVS, Autozone, PNC, Regions Bank and Godby Home Furnishings
- > Close proximity to Carmel, Fishers and Noblesville
- > Zoned PB-PD Prairie Lakes Development
- > 3 docks with levelers and loading doors
- ± 546 parking spaces





## Property Overview







### PROPERTY INFORMATION

| Building Size | ± 66,649 SF |
|---------------|-------------|
| Land Area     | ± 11.45     |
| Zoned         | PB-PD       |
| Year Built    | 2003        |
| Parking       | ± 546       |

Pylon Signage on SR 37



### Aerial Overview & Photo





#### **AVERAGE DAILY TRAFFIC**

| SR 37                    | 38,111 cars/day |
|--------------------------|-----------------|
| 146 <sup>th</sup> Street | 25,892 cars/day |
| 141st Street             | 43,646 cars/day |



# Area Amenities



### **AREA BUSINESSES**

Andy Mohr Buick Anytime Fitness Arby's Aurelio's Pizza of Fishers Best Bet Breakfast & Lunch Best Choice Fieldhouse

Britton Tavern Buffalo Wild Wings

City Barbeque & Catering

Dairy Queen

Ed Martin Nissan of Fishers Gre