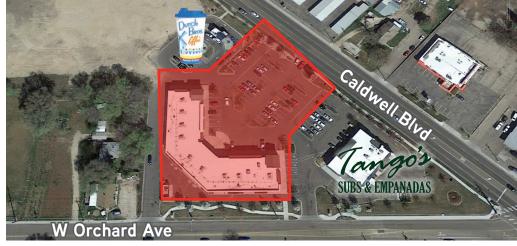

## **HIGHLIGHTS**

- Excellent access, visibility and frontage on Caldwell Blvd.
- Signalized intersection at Caldwell Blvd. & Orchard with traffic count of 35,000 vpd.
- Area retailers include: Fred Meyer, Office Depot, Shopko, Winco, K-Mart, Lowe's and more!
- 3 months of free rent on lease term of two years or more