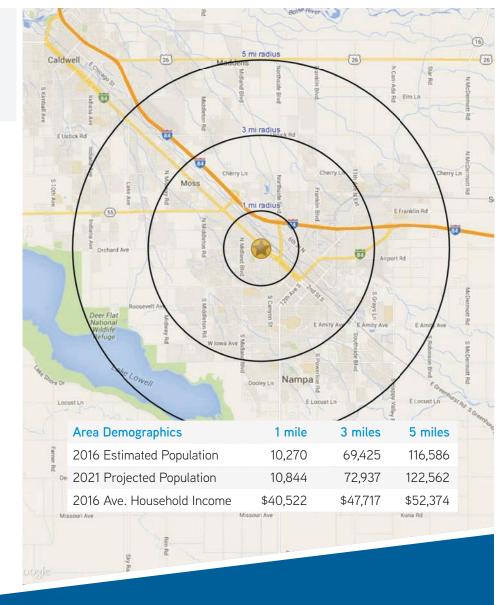

| 359   | 1,500 sf      | \$15.00 PSF NNN               |
|       |               | Estimated NNN Fees \$5.39 pse |

## **HIGHLIGHTS**

- Excellent access, visibility and frontage on Caldwell Blvd.
- Signalized intersection at Caldwell Blvd. & Orchard with traffic count of 35,000 vpd.
- Area retailers include: Fred Meyer, Office Depot, Shopko, Winco, K-Mart, Lowe's and more!
- 3 months of free rent on lease term of two years or more







MIKE PEÑA 208 472 1666 mike.pena@colliers.com

LINCOLN HAGOOD 208 472 1667 lincoln.hagood@colliers.com **BRYANT JONES** 208 472 1663 bryant.jones@colliers.com

Colliers International Idaho

755 West Front Street, Suite 300 Boise, Idaho 83702

www.colliers.com/boise

208 345 9000

# FOR LEASE

## **ORCHARD POINTE**

345 CALDWELL BLVD | NAMPA, ID 83651







MIKE PEÑA 208 472 1666 mike.pena@colliers.com LINCOLN HAGOOD 208 472 1667 lincoln.hagood@colliers.com BRYANT JONES 208 472 1663 bryant.jones@colliers.com

# **FOR LEASE**

## **ORCHARD POINTE**

345 CALDWELL BLVD | NAMPA, ID 83651











MIKE PEÑA 208 472 1666 mike.pena@colliers.com LINCOLN HAGOOD 208 472 1667 lincoln.hagood@colliers.com **BRYANT JONES** 208 472 1663 bryant.jones@colliers.com