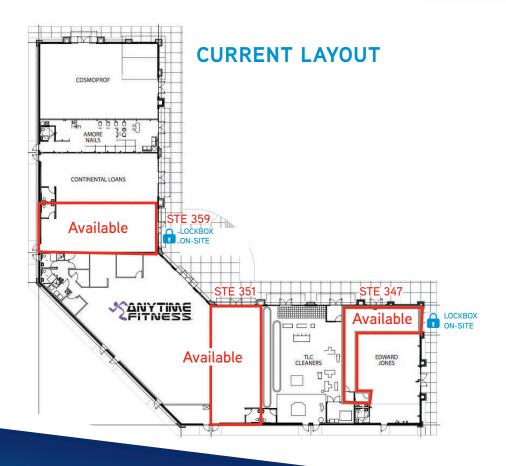

#### SPACE AVAILABLE

| Suite | Size          | Rate                          |
|-------|---------------|-------------------------------|
| 347   | 762 sf        | \$15.00 PSF NNN               |
| 351   | 1,500 psf nnn | \$15.00 PSF NNN               |
| 359   | 1,500 sf      | \$15.00 PSF NNN               |
|       |               | Estimated NNN Fees \$5.39 pse |