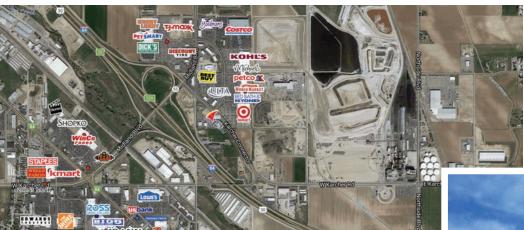

## **HIGHLIGHTS**

- Excellent access, visibility and frontage on Caldwell Blvd.
- Signalized intersection at Caldwell Blvd. & Orchard with traffic count of 35,000 vpd.
- Area retailers include: Fred Meyer, Office Depot, Shopko, Winco, K-Mart, Lowe's and more!
- 3 months of free rent on lease term of two years or more