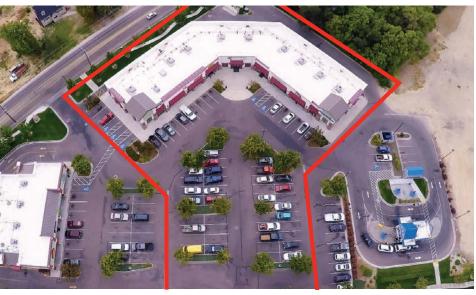

# ORCHARD POINTE

345 CALDWELL BLVD | NAMPA, ID 83651

### PROPERTY INFORMATION

**Property Type:** Retail/Office 1.88 Acres Land Size: **Building Size:** 16,501 SF 4/1000 Parking:

#### SPACE AVAILABLE

| Suite | Size          | Rate                          |
|-------|---------------|-------------------------------|
| 347   | 762 sf        | \$15.00 PSF NNN               |
| 351   | 1,500 psf nnn | \$15.00 PSF NNN               |
| 359   | 1,500 sf      | \$15.00 PSF NNN               |
|       |               | Estimated NNN Fees \$5.39 pse |