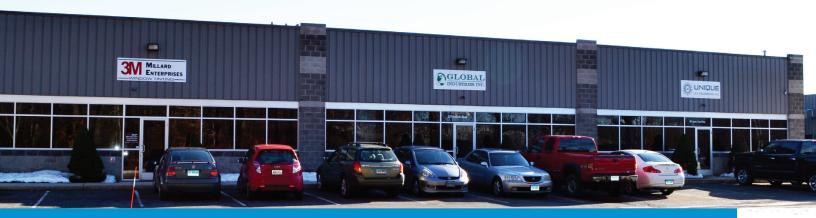

## Multi-tenant property on 2.46 acres

# in Coles Brook Commerce Park

### 10 County Line Road | Cromwell, CT 06416

10 County Line Road is a 10,000 square foot flex building with 6,000 square feet office space for lease. This multi-tenant property is on 2.46 acres in Coles Brook Commerce Park, with easy access from I-91 and Route 9. This facility is in the entrance to the new master planned Town Technology Park.