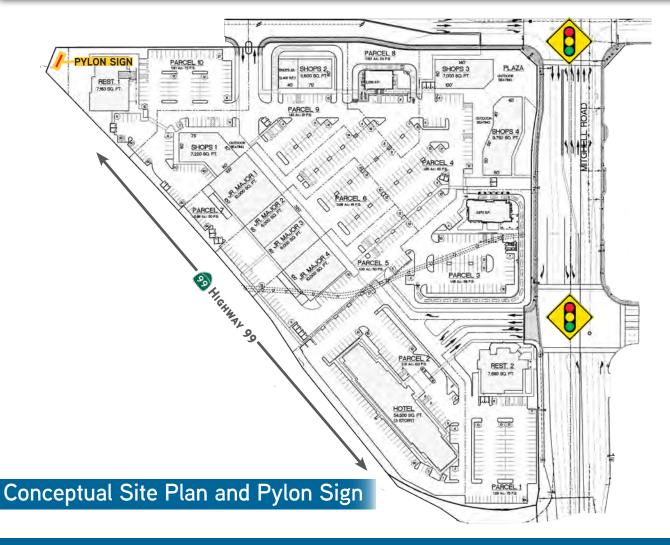

### **Property Features:**

Site Acreage: ±13.66 Acres

Highway 99 & Mitchell Road, Ceres, CA Location:

R-C, Regional Commercial (City of Ceres) Zoning:

Pricing: Sale and Ground Lease, Please Inquire

Mitchell Road interchange access

Mitchell Road is the southern entrance to the Modesto City-County Airport & Beard Industrial Park

- Mixed use development with retail, hotels, restaurants and office space
- Highway 99 exposure
- Freeway pylon sign planned
- New signalized entry on Mitchell Road
- Proposed Super Walmart (2019) across street
- New interchange planned at Service Road
- Ceres is a growing community in the heart of the Central Valley (Stanislaus County)