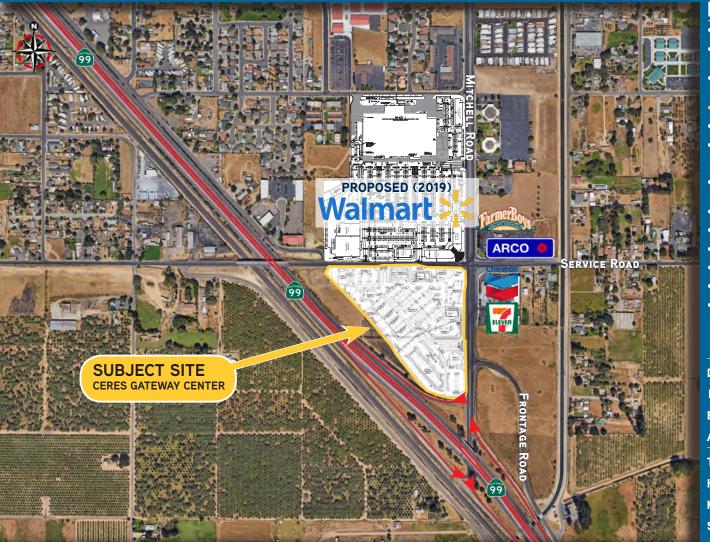

### **Property Features:**

Site Acreage: ±13.66 Acres

Highway 99 & Mitchell Road, Ceres, CA Location:

R-C, Regional Commercial (City of Ceres) Zoning:

Pricing: Sale and Ground Lease, Please Inquire

Mitchell Road interchange access

Mitchell Road is the southern entrance to the Modesto City-County Airport & Beard Industrial Park

- Mixed use development with retail, hotels, restaurants and office space
- Highway 99 exposure
- Freeway pylon sign planned
- New signalized entry on Mitchell Road
- Proposed Super Walmart (2019) across street
- New interchange planned at Service Road
- Ceres is a growing community in the heart of the Central Valley (Stanislaus County)

Demographics (2019): 3 mile 5 mile 10 mile **Daytime Population:** 15.893 53,351 159,258 424,144 Est. Population: 61,103 139,203 \$73,556 \$71,080 \$80,011 Avg. HH Income:

**Traffic Counts:** 

Highway 99 (2016): 101,500 ADT Mitchell Road (2017): 21,477 ADT Service Road (2017): 12.503 ADT