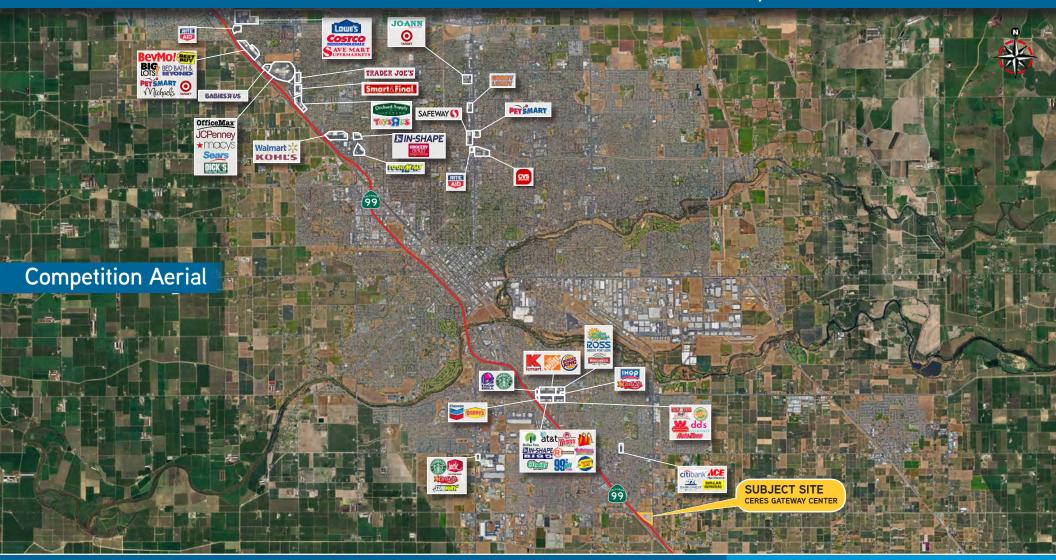

Mitchell Road is the southern entrance to the Modesto City-County Airport & Beard Industrial Park

- Mixed use development with retail, hotels, restaurants and office space
- Highway 99 exposure
- Freeway pylon sign planned
- New signalized entry on Mitchell Road
- Proposed Super Walmart (2019) across street
- New interchange planned at Service Road
- Ceres is a growing community in the heart of the Central Valley (Stanislaus County)