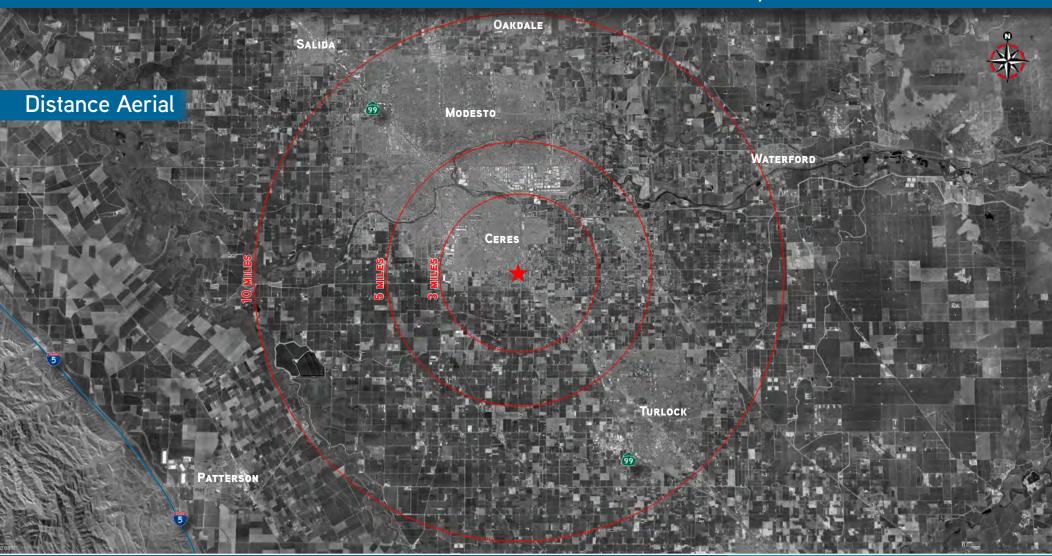

Demographics (2019): 3 mile 5 mile 10 mile **Daytime Population:** 15.893 53,351 159,258 424,144 Est. Population: 61,103 139,203 \$73,556 \$71,080 \$80,011 Avg. HH Income:

**Traffic Counts:** 

Highway 99 (2016): 101,500 ADT Mitchell Road (2017): 21,477 ADT Service Road (2017): 12.503 ADT

\*Sources: Caltrans & CoStar