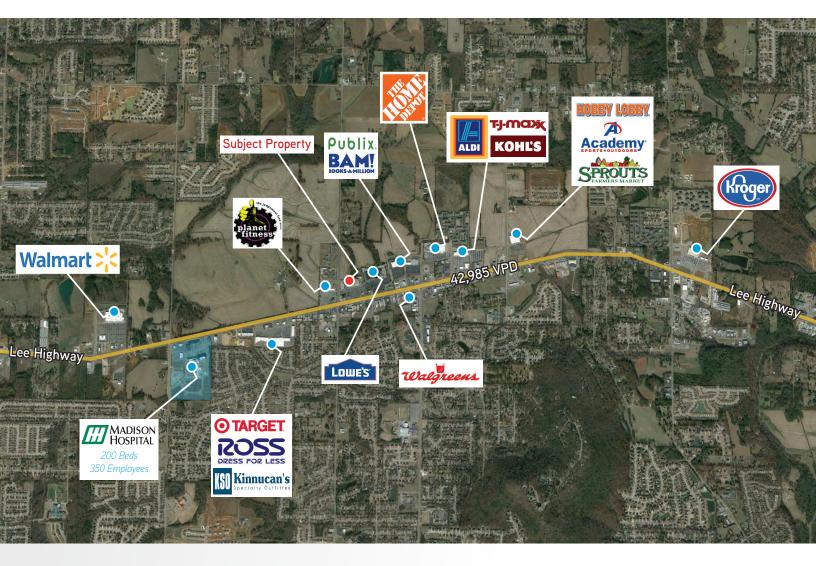

### Location >

Located just west of Huntsville, Alabama, at the signalized intersection of Wall Triana Highway and Lee Highway/Hwy 72, this property provides excellent visibility and exposure along the heavily traveled US Highway 72 and is in close proximity to major retailers, such as Target, Walmart, Lowe's, Home Depot, Dillards, Sears, JCPenny, Kroger and Publix.