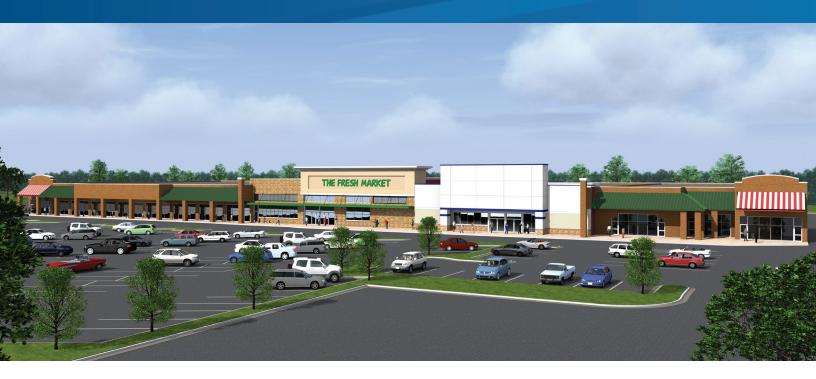

# Property Details >

> Redevelopment with new leases for The Fresh Market and a National Soft Goods Retailer

> Available: Min: ±1,200 SF

Max: ±5,000 SF

> Building Size: ±66,245 SF

> Lease Rate: \$25.50/SF, NNN