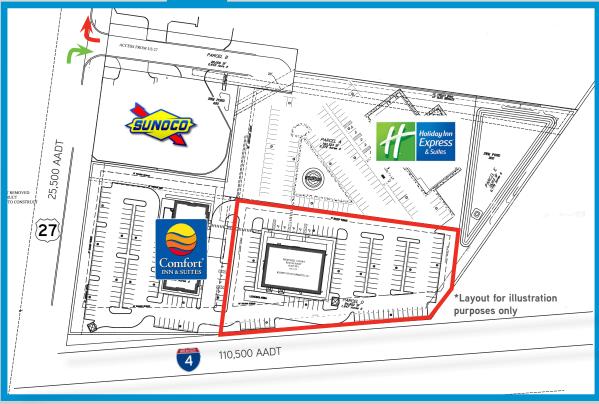

## **Property Features**

- > 1.95 AC restaurant pad with excellent visibility from I-4 which sees over 100,000 cars each day
- > Posner Park, a Regional Power Center with 650,000 SF of retail space, is located just across I-4
- > Located next to two new hotels, Comfort Inn & Suites and Holiday Inn Express, totaling approx. 200 rooms
- > Impact fee credits available
- > Signage available along US 27
- Across from planned 1.5 million SF Wal-Mart and Fedex distribution centers
- > Easily accessible via the US 27 exit off I-4

## Area Map & Conceptual Site Plan

This document has been prepared by Colliers International Central Florida for advertising and general information only. Colliers International Central Florida makes no guarantees, representations or warranties of any kind, expressed or implied, regarding the information including, but not limited to, warranties of content, accuracy and reliability. Any interested party should undertake their own inquiries as to the accuracy of the information. Colliers International Central Florida excludes unequivocally all inferred or implied terms, conditions and warranties arising out of this document and excludes all liability for loss and damages arising there from. This publication is the copyrighted property of Colliers International and/or its licensor(s). © 2017. All rights reserved.