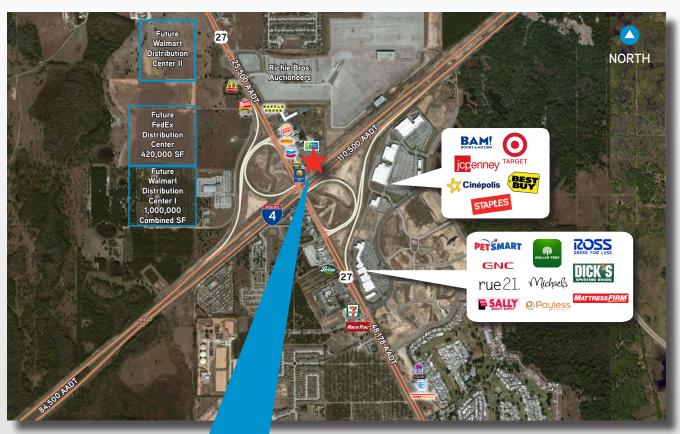

## **Property Features**

- > 1.95 AC restaurant pad with excellent visibility from I-4 which sees over 100,000 cars each day
- > Posner Park, a Regional Power Center with 650,000 SF of retail space, is located just across I-4
- > Located next to two new hotels, Comfort Inn & Suites and Holiday Inn Express, totaling approx. 200 rooms
- > Impact fee credits available
- > Signage available along US 27
- Across from planned 1.5 million SF Wal-Mart and Fedex distribution centers
- > Easily accessible via the US 27 exit off I-4

## Area Map & Conceptual Site Plan

This document has been prepared by Colliers International Central Florida for advertising and general information only. Colliers International Central Florida makes no guarantees, representations or warranties of any kind, expressed or implied, regarding the information including, but not limited to, warranties of content, accuracy and reliability. Any interested party should undertake their own inquiries as to the accuracy of the information. Colliers International Central Florida excludes unequivocally all inferred or implied terms, conditions and warranties arising out of this document and excludes all liability for loss and damages arising there from. This publication is the copyrighted property of Colliers International and/or its licensor(s). © 2017. All rights reserved.