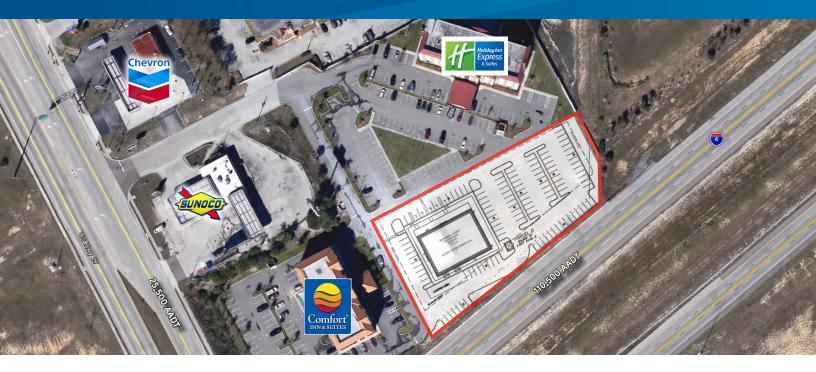

## **Property Features**

- > 1.95 AC restaurant pad with excellent visibility from I-4 which sees over 100,000 cars each day
- > Posner Park, a Regional Power Center with 650,000 SF of retail space, is located just across I-4
- > Located next to two new hotels, Comfort Inn & Suites and Holiday Inn Express, totaling approx. 200 rooms
- > Impact fee credits available
- > Signage available along US 27
- Across from planned 1.5 million SF Wal-Mart and Fedex distribution centers
- > Easily accessible via the US 27 exit off I-4

**Asking Price \$1,500,000** 