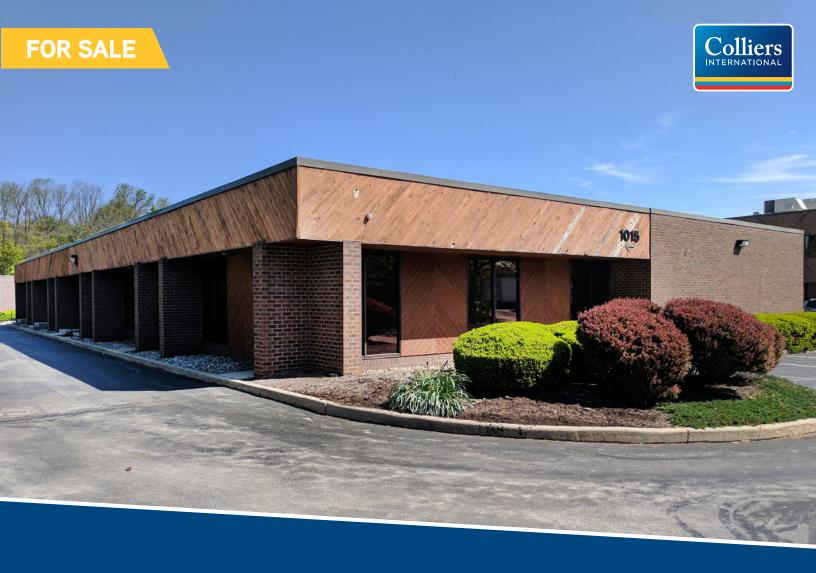

# CONTINENTAL PLAZA

## 1015 W. 9th Avenue | King of Prussia, Pennsylvania

### PROPERTY FEATURES

- > Attractive, one and two story complex of exceptional quality and design, ideal for sales/service operations
- > Architectural style blends brick and cedar with large expanses of solar bronze glass, complemented by fully landscaped surroundings
- At-door parking and 455 spaces of parking for the complex

- > Drive-in doors possible
- > Heat pumps for year-round comfort
- > Day care facility located in adjacent building on campus
- > Hotel, restaurants, and shopping all within five minutes driving time