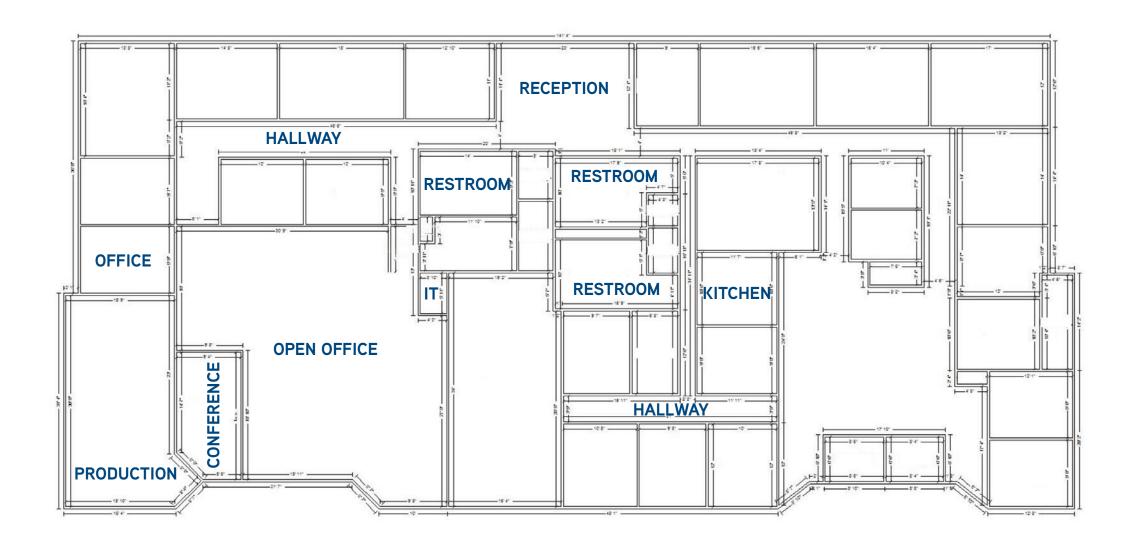

# CONTINENTAL PLAZA

## 1015 W. 9th Avenue | King of Prussia, Pennsylvania

### PROPERTY FEATURES

- > Attractive, one and two story complex of exceptional quality and design, ideal for sales/service operations
- > Architectural style blends brick and cedar with large expanses of solar bronze glass, complemented by fully landscaped surroundings
- At-door parking and 455 spaces of parking for the complex

- > Drive-in doors possible
- > Heat pumps for year-round comfort
- > Day care facility located in adjacent building on campus
- > Hotel, restaurants, and shopping all within five minutes driving time





### FLOOR PLAN



### **BUILDING SPECS**

| Building SF: 10,090  Tax Parcel: 58-14077175  Acreage: 0.23  Year Built: 1980  Zoning: SM, Upper Merion Twp  Stories: 1  Ceiling Height: 8 ft (Finished with suspended ceiling tiles)  Foundation: Concrete on slab on grade  Floor Load: N/A  Heating: Forced – Roof Mounted  Air Conditioning: Forced – Roof Mounted  Roof: Rubber Membrane  Windows: Double Pane  Life Safety: N/A  Security: Alarm  Sprinkler: N/A  Power: Service provided by PECO  Sewer: Municipal  Signage: None  Condo Fee \$830.67/Month Water/Sewer \$50.00/Month Pest \$56.18/Month Electric/Heating \$2,378.00/Month Taxes (Upper Merion) \$11.564.03/Year