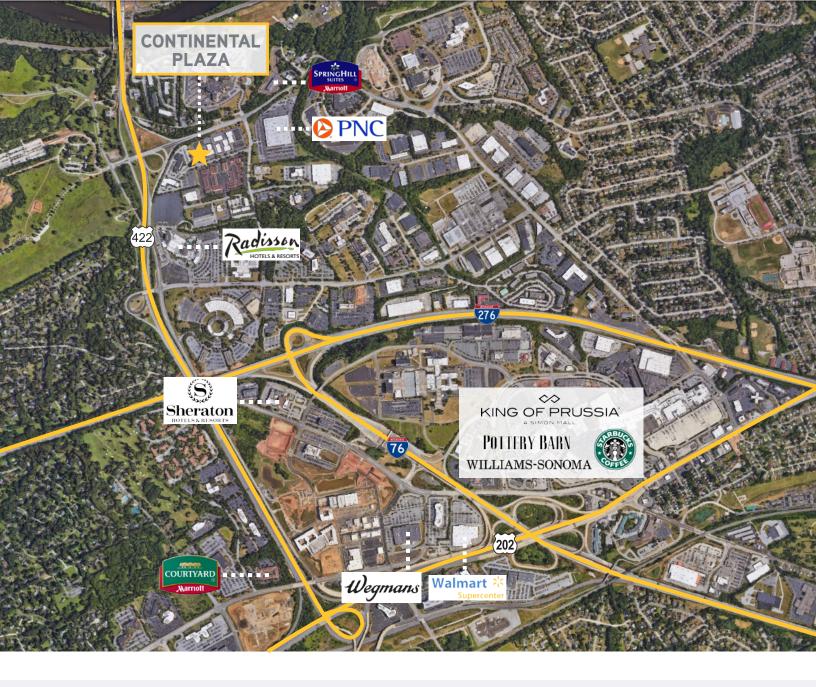

| Signage:          | None                                         |                                |
| and the second s | Expenses:         | Water/Sewer<br>Pest                          | \$50.00/Month<br>\$56.18/Month |

















### **DRIVING DISTANCES**