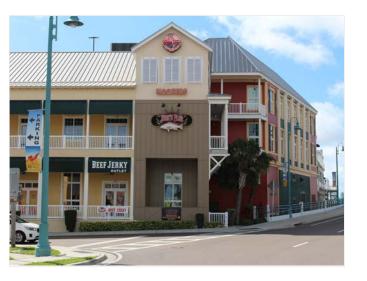

# The Marina at John's Pass

| Unit              | Tenant / Location             | SF    |  |  |
|-------------------|-------------------------------|-------|--|--|
| 129TH AVENUE WEST |                               |       |  |  |
| 152               | Addicted to the Bean          | 1,013 |  |  |
| 154               | Available 03/2018             | 650   |  |  |
| 158               | Beef Jerky Outlet             | 1,269 |  |  |
| 162               | Available - 2nd floor         | 2,137 |  |  |
| 168               | Available - 2nd floor         | 661   |  |  |
| JOHN'S WAY        |                               |       |  |  |
| 850               | Future Filthy Rich            | 676   |  |  |
| 852-856           | Waves Apparel - Retail        | 2,092 |  |  |
| 860               | Available - 2nd floor         | 1,107 |  |  |
| 864               | Available - 2nd floor         | 1,448 |  |  |
| 866               | Available - 2nd floor         | 678   |  |  |
| 185               | Bubba Gump Shrimp Co          | 9,600 |  |  |
|                   | BOARDWALK PLACE               |       |  |  |
| 150               | Friendly Fisherman Restaurant | 5,000 |  |  |
| 160               | Kilwin's Ice Cream & Fudge    | 2,042 |  |  |
| 166               | Paw Paws Pet Boutique         | 539   |  |  |
| 172               | Gray Jewelers                 | 1,186 |  |  |
| 180               | Caribongo                     | 884   |  |  |
| 184               | Best Gift Idea Ever           | 966   |  |  |
| 186               | Available                     | 996   |  |  |
| 192               | Hooters Restaurant            | 6,000 |  |  |
| Dock              | Calypso Queen                 | Dock  |  |  |