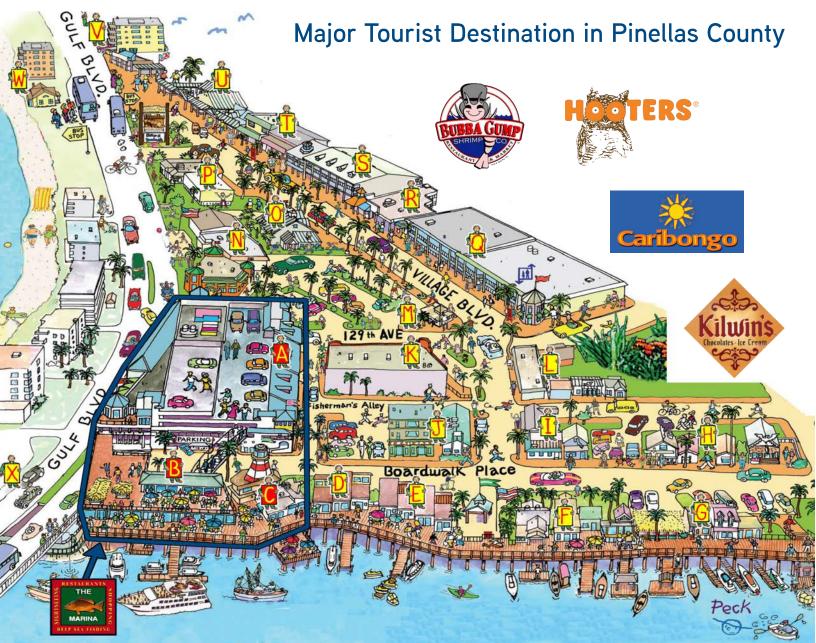

## The Marina at John's Pass

170-184 Boardwalk Place, Madeira Beach, fl 33708

### For Lease

- > Major Tourist Destination in Pinellas County
- Join Bubba Gump Shrimp Co, Hooters & The Friendly Fisherman
- > 996 SF available on Boardwalk 661 to 3,233 SF available on 2nd floor
- > Easy access for beach community and mainland customers

# The Marina at John's Pass

| Unit              | Tenant / Location             | SF    |  |  |
|-------------------|-------------------------------|-------|--|--|
| 129TH AVENUE WEST |                               |       |  |  |
| 152               | Addicted to the Bean          | 1,013 |  |  |
| 154               | Available 03/2018             | 650   |  |  |
| 158               | Beef Jerky Outlet             | 1,269 |  |  |
| 162               | Available - 2nd floor         | 2,137 |  |  |
| 168               | Available - 2nd floor         | 661   |  |  |
| JOHN'S WAY        |                               |       |  |  |
| 850               | Future Filthy Rich            | 676   |  |  |
| 852-856           | Waves Apparel - Retail        | 2,092 |  |  |
| 860               | Available - 2nd floor         | 1,107 |  |  |
| 864               | Available - 2nd floor         | 1,448 |  |  |
| 866               | Available - 2nd floor         | 678   |  |  |
| 185               | Bubba Gump Shrimp Co          | 9,600 |  |  |
|                   | BOARDWALK PLACE               |       |  |  |
| 150               | Friendly Fisherman Restaurant | 5,000 |  |  |
| 160               | Kilwin's Ice Cream & Fudge    | 2,042 |  |  |
| 166               | Paw Paws Pet Boutique         | 539   |  |  |
| 172               | Gray Jewelers                 | 1,186 |  |  |
| 180               | Caribongo                     | 884   |  |  |
| 184               | Best Gift Idea Ever           | 966   |  |  |
| 186               | Available                     | 996   |  |  |
| 192               | Hooters Restaurant            | 6,000 |  |  |
| Dock              | Calypso Queen                 | Dock  |  |  |