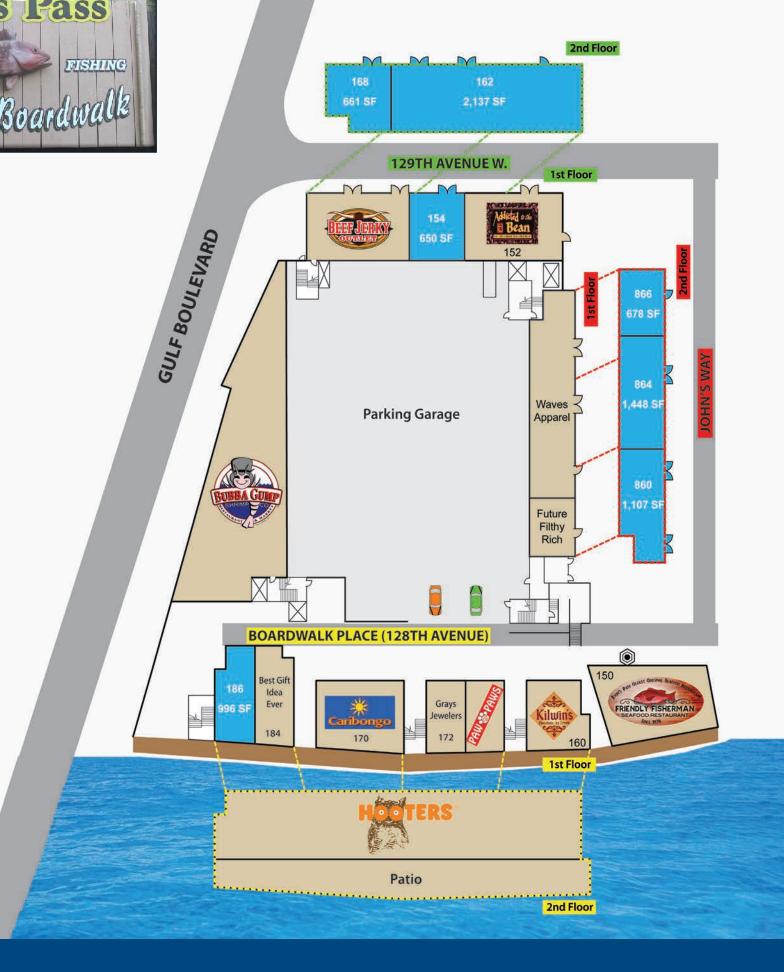

# The Marina at John's Pass

| Unit              | Tenant / Location             | SF    |  |  |
|-------------------|-------------------------------|-------|--|--|
| 129TH AVENUE WEST |                               |       |  |  |
| 152               | Addicted to the Bean          | 1,013 |  |  |
| 154               | Available 03/2018             | 650   |  |  |
| 158               | Beef Jerky Outlet             | 1,269 |  |  |
| 162               | Available - 2nd floor         | 2,137 |  |  |
| 168               | Available - 2nd floor         | 661   |  |  |
| JOHN'S WAY        |                               |       |  |  |
| 850               | Future Filthy Rich            | 676   |  |  |
| 852-856           | Waves Apparel - Retail        | 2,092 |  |  |
| 860               | Available - 2nd floor         | 1,107 |  |  |
| 864               | Available - 2nd floor         | 1,448 |  |  |
| 866               | Available - 2nd floor         | 678   |  |  |
| 185               | Bubba Gump Shrimp Co          | 9,600 |  |  |
|                   | BOARDWALK PLACE               |       |  |  |
| 150               | Friendly Fisherman Restaurant | 5,000 |  |  |
| 160               | Kilwin's Ice Cream & Fudge    | 2,042 |  |  |
| 166               | Paw Paws Pet Boutique         | 539   |  |  |
| 172               | Gray Jewelers                 | 1,186 |  |  |
| 180               | Caribongo                     | 884   |  |  |
| 184               | Best Gift Idea Ever           | 966   |  |  |
| 186               | Available                     | 996   |  |  |
| 192               | Hooters Restaurant            | 6,000 |  |  |
| Dock              | Calypso Queen                 | Dock  |  |  |