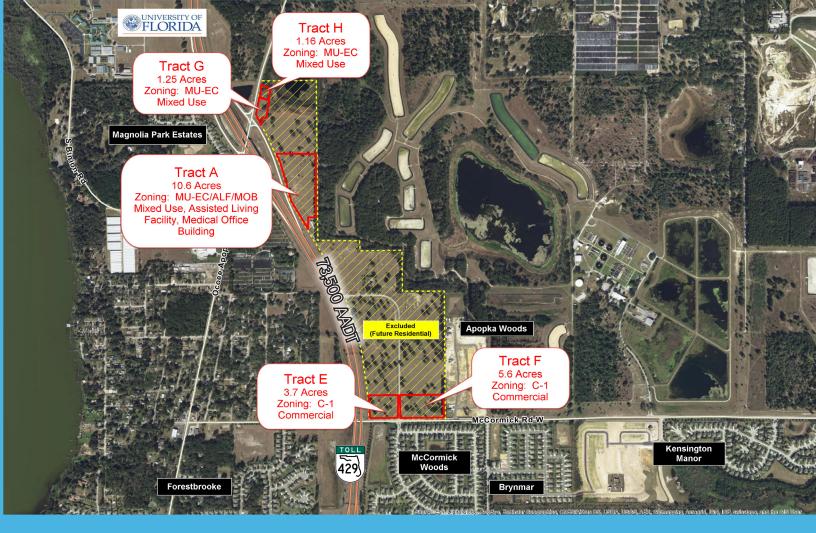

## For Sale - Bulk or Parcelled - 22.31± Gross Usable Acres

East of SR 429 and North of West McCormick Road, Apopka, FL 32703

| DEMOGRAPHICS              | Demo      | 3 Mile   |       | 5 Mile   |       | 7 Mile   |       |
|---------------------------|-----------|----------|-------|----------|-------|----------|-------|
|                           | Base      | Radius   | Index | Radius   | Index | Radius   | Index |
| Total Households          | 910,546   | 10,988   |       | 43,328   |       | 105,560  |       |
| Total Population          | 2,464,086 | 34,328   |       | 133,007  |       | 307,584  |       |
| 2017-2022 Pop Growth Rate | 9.9%      | 13.1%    | 132   | 9.5%     | 96    | 8.9%     | 89    |
| Median Age                | 37.2      | 35.5     | 95    | 35.6     | 96    | 36.0     | 97    |
| Family Households (%)     | 66.8%     | 75.9%    | 114   | 75.7%    | 113   | 72.6%    | 109   |
| Owner Occupied (%)        | 50.4%     | 65.3%    | 130   | 64.3%    | 128   | 57.7%    | 114   |
| Median Household Income   | \$51,917  | \$53,859 | 104   | \$51,937 | 100   | \$50,745 | 98    |