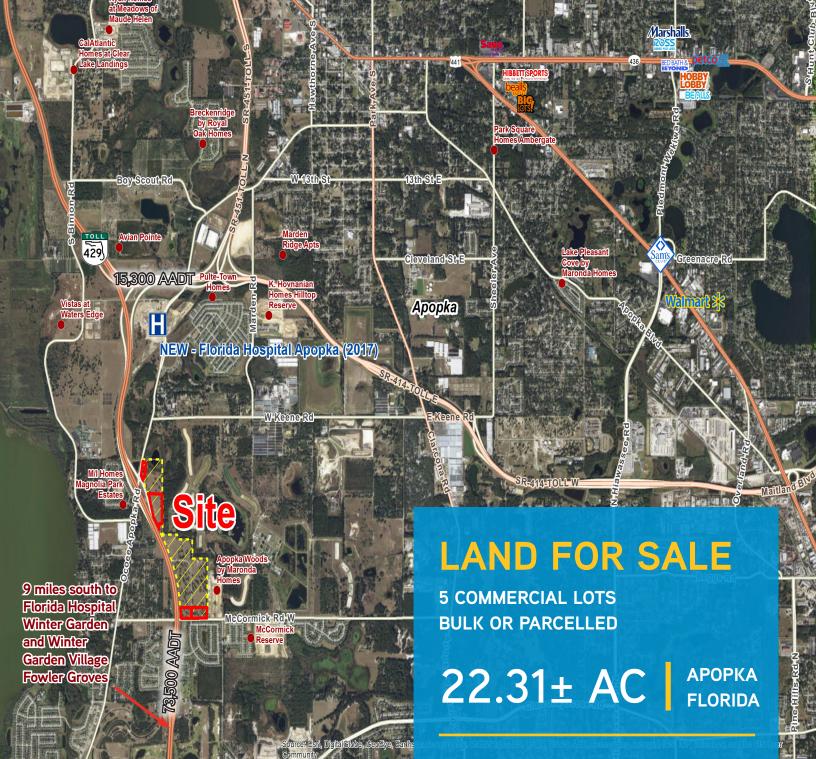

## **Property Highlights**

- Easily accessible with full access to the SR 429 and Ocoee Apopka Road Exit ramp.
- > Within a mile of the new Florida Hospital Apopka (opened November 2017)
- Area is projected to grow in the next five years at a rate of 32% higher than Orlando market.

## For Sale - Bulk or Parcelled - 22.31± Gross Usable Acres

East of SR 429 and North of West McCormick Road, Apopka, FL 32703

| DEMOGRAPHICS              | Demo      | 3 Mile   |       | 5 Mile   |       | 7 Mile   |       |
|---------------------------|-----------|----------|-------|----------|-------|----------|-------|
|                           | Base      | Radius   | Index | Radius   | Index | Radius   | Index |
| Total Households          | 910,546   | 10,988   |       | 43,328   |       | 105,560  |       |
| Total Population          | 2,464,086 | 34,328   |       | 133,007  |       | 307,584  |       |
| 2017-2022 Pop Growth Rate | 9.9%      | 13.1%    | 132   | 9.5%     | 96    | 8.9%     | 89    |
| Median Age                | 37.2      | 35.5     | 95    | 35.6     | 96    | 36.0     | 97    |
| Family Households (%)     | 66.8%     | 75.9%    | 114   | 75.7%    | 113   | 72.6%    | 109   |
| Owner Occupied (%)        | 50.4%     | 65.3%    | 130   | 64.3%    | 128   | 57.7%    | 114   |
| Median Household Income   | \$51,917  | \$53,859 | 104   | \$51,937 | 100   | \$50,745 | 98    |