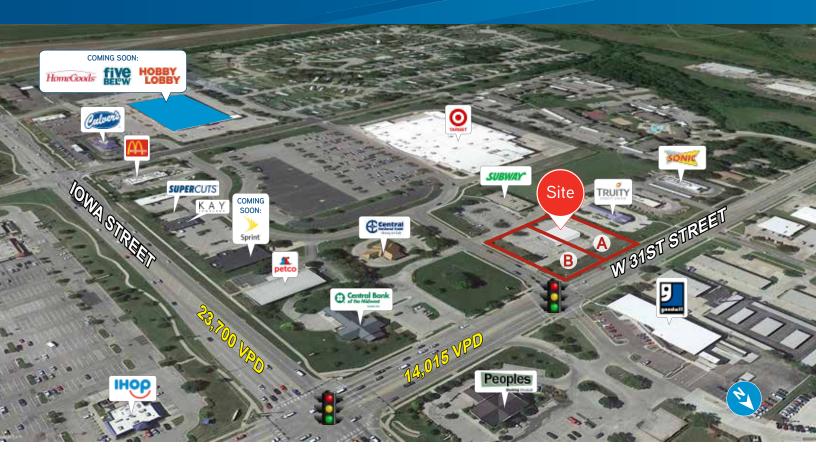

#### Property Highlights

- > Lot Size: 1.432 acres (62,360 SF)
  - > Zoning: Planned Commercial Development (PCD)
  - > New Price: \$795,000 (\$12.75 PSF)
- > Can be split into two drive-thru lots
  - Lot A: 28,125 SF \$425,000
  - > Lot B: 34,535 SF \$525,000
- > Existing 3,785 SF former Steak 'n Shake with 64 parking stalls
- > Located at one of two signalized entrances to Target Center; visibility from Iowa Street/31st Street intersection
- > Ideal for restaurant, bank, auto servicer, or healthcare provider
- > Possible joint venture development opportunity

#### West 31st Street and Iowa Street