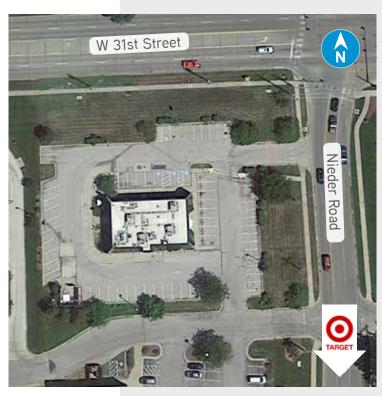

#### Property Highlights

- > Lot Size: 1.432 acres (62,360 SF)
  - > Zoning: Planned Commercial Development (PCD)
  - > New Price: \$795,000 (\$12.75 PSF)
- > Can be split into two drive-thru lots
  - Lot A: 28,125 SF \$425,000
  - > Lot B: 34,535 SF \$525,000
- > Existing 3,785 SF former Steak 'n Shake with 64 parking stalls
- > Located at one of two signalized entrances to Target Center; visibility from Iowa Street/31st Street intersection
- > Ideal for restaurant, bank, auto servicer, or healthcare provider
- > Possible joint venture development opportunity