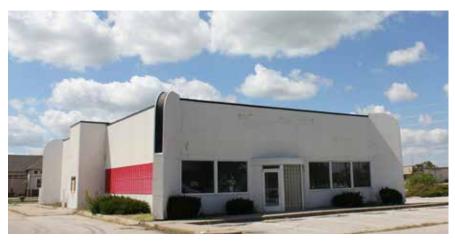

#### Property Highlights

- > Lot Size: 1.432 acres (62,360 SF)
  - > Zoning: Planned Commercial Development (PCD)
  - > New Price: \$795,000 (\$12.75 PSF)
- > Can be split into two drive-thru lots
  - Lot A: 28,125 SF \$425,000
  - > Lot B: 34,535 SF \$525,000
- > Existing 3,785 SF former Steak 'n Shake with 64 parking stalls
- > Located at one of two signalized entrances to Target Center; visibility from Iowa Street/31st Street intersection
- > Ideal for restaurant, bank, auto servicer, or healthcare provider
- > Possible joint venture development opportunity