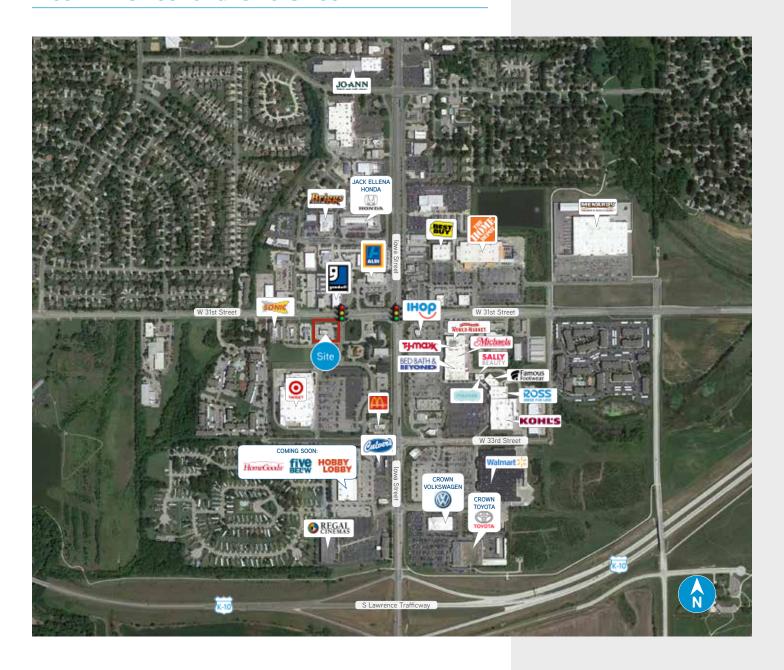

#### Property Highlights

- > Lot Size: 1.432 acres (62,360 SF)
  - > Zoning: Planned Commercial Development (PCD)
  - > New Price: \$795,000 (\$12.75 PSF)
- > Can be split into two drive-thru lots
  - Lot A: 28,125 SF \$425,000
  - > Lot B: 34,535 SF \$525,000
- > Existing 3,785 SF former Steak 'n Shake with 64 parking stalls
- > Located at one of two signalized entrances to Target Center; visibility from Iowa Street/31st Street intersection
- > Ideal for restaurant, bank, auto servicer, or healthcare provider
- > Possible joint venture development opportunity

#### West 31st Street and Iowa Street