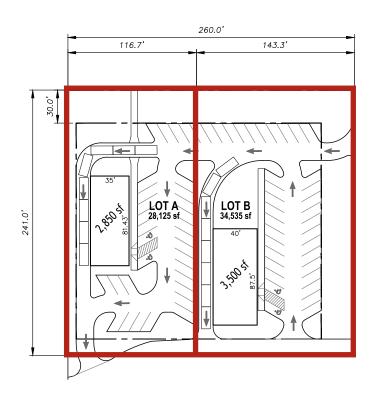

#### Property Highlights

- > Lot Size: 1.432 acres (62,360 SF)
  - > Zoning: Planned Commercial Development (PCD)
  - > New Price: \$795,000 (\$12.75 PSF)
- > Can be split into two drive-thru lots
  - Lot A: 28,125 SF \$425,000
  - > Lot B: 34,535 SF \$525,000
- > Existing 3,785 SF former Steak 'n Shake with 64 parking stalls
- > Located at one of two signalized entrances to Target Center; visibility from Iowa Street/31st Street intersection
- > Ideal for restaurant, bank, auto servicer, or healthcare provider
- > Possible joint venture development opportunity