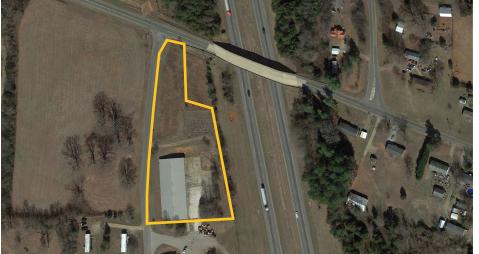

## Property Location

Located in Statesville, North Carolina, this property offers frontage on Interstate 77 and is approximately 1.9 miles to Highway 21 and Interstate 77 interchange.

## Property Highlights

- > ±16,000 SF Available
- > ±10.77 Acres
- > 24'5" x 14'3" Column Spacing
- > 12' 14'7" Ceiling Clear Height
- > (1) 8' x 9' Dock High Door
- (1) 10' x 10' Drive In Door
- ) (1) 8' x 10' Drive In Door
- > M-1 Zoning (Iredell County)
- > Pre-Engineered Metal Construction
- > Lease Rate: \$2.85 PSF NNN