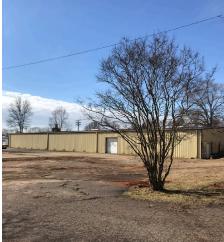

## Property Highlights

- > ±16,000 SF Available
- > ±10.77 Acres
- > 24'5" x 14'3" Column Spacing
- > 12' 14'7" Ceiling Clear Height
- > (1) 8' x 9' Dock High Door
- (1) 10' x 10' Drive In Door
- ) (1) 8' x 10' Drive In Door
- > M-1 Zoning (Iredell County)
- > Pre-Engineered Metal Construction
- > Lease Rate: \$2.85 PSF NNN