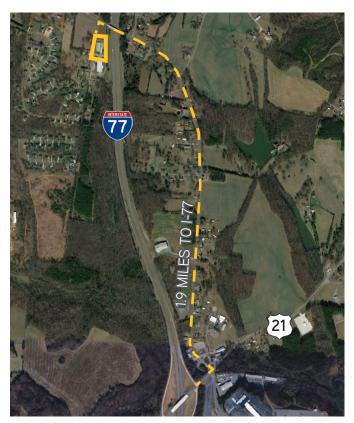

## Property Location

Located in Statesville, North Carolina, this property offers frontage on Interstate 77 and is approximately 1.9 miles to Highway 21 and Interstate 77 interchange.

## Interstate Access