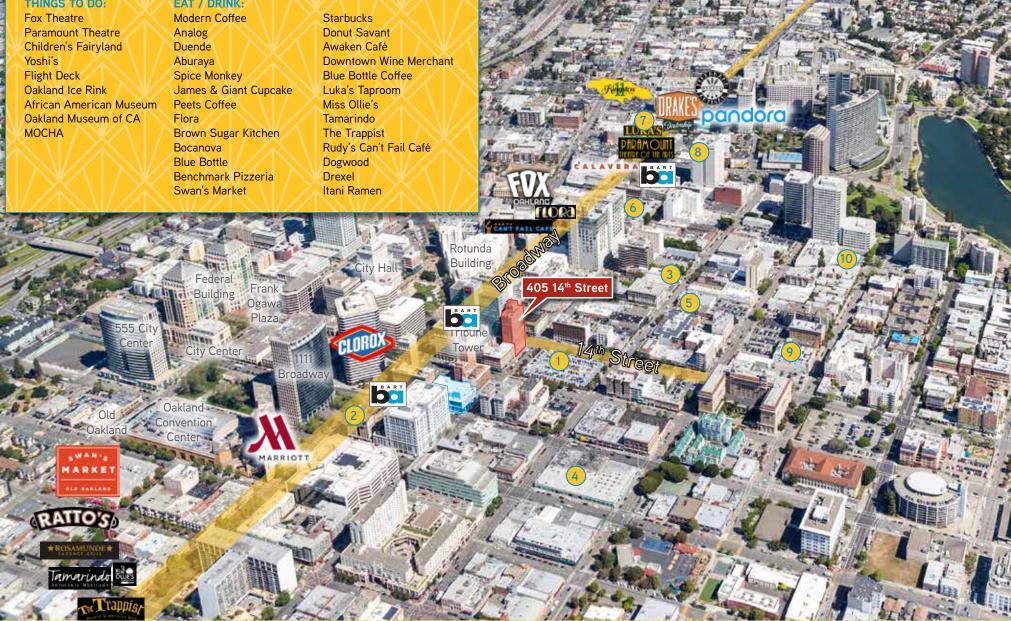

405 14TH STREET OAKLAND, CA

### **NEW DEVELOPMENTS**

1314 Franklin Carmel Partners 634 Residential Units +/- 17.000 SF Retail

2 1100 Broadway Ellis Partners 310,000 SF Office 10.000 SF Retail

1739 Webster Street
Holland Development
250 Residential Units in a
240' Tower

W12 – 301 12th Street
The Martin Group
339 Residential Units
23,000 SF Retail

5 170 Webster Street
Gerding Edlin
206 Residential Units
5.000 SF Retail

6 1640 Broadway Lennar 254 Residential Units 4.700 SF Retail

7 Uptown Station/ 20th & Broadway
CIM
400,000 SF Office
25,000 SF Retail

8 1900 Broadway 345 Residential Units Retail

9 250 14th Street 96 Residential Units 3,200 SF Retail

250 17th St 74 Residential Units

#### THINGS TO DO:

#### EAT / DRINK:

Franklin Street

## 14th Street