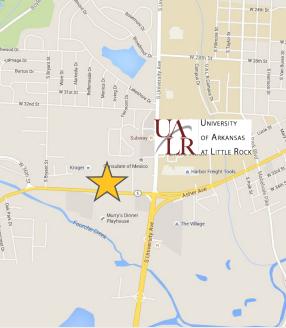

## Information & Amenities

- > Located NW of Colonel Glenn Rd and S University Ave.
- > Close proximity to University of Arkansas at Little Rock
- > Traffic count: ≈ 36,000 vehicles per day on Colonel Glenn Road