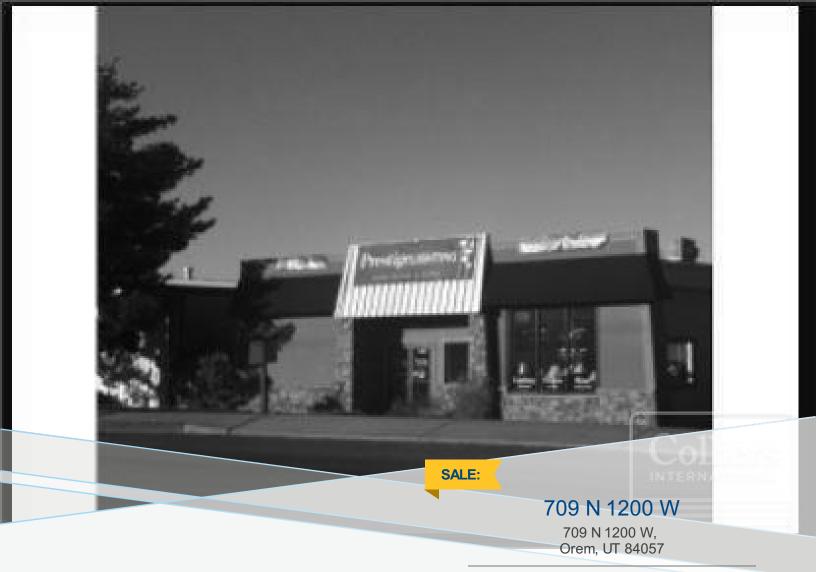

## FEATURES AND AMENITIES

BUILDING SIZE: 4,091.00 SF, LOT SIZE: 18,730.80 SF SALE PRICE (\$): 749,000

Owner/User Utah County Central Orem