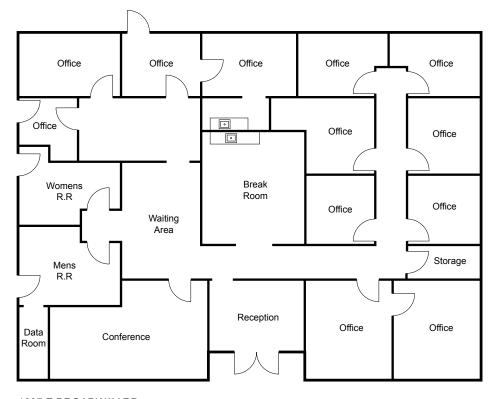

#### **Building Features**

- Garden Office space is built-out with 12 private offices, break room, conference room and private restrooms
- Great Visibility Building Fronts Broadway Rd.
- Monument Signage Available
- Beautiful landscaping throughout the property mature trees and shrubs
- Covered/Reserved Parking Available