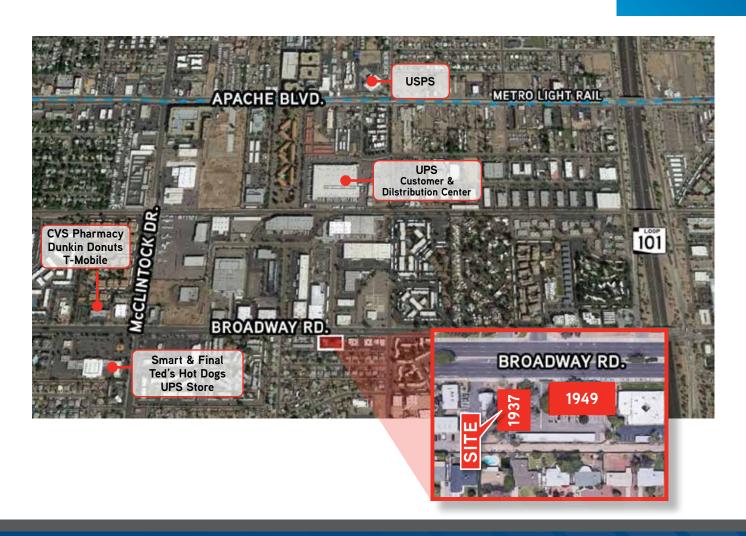

## >>>>>>>>> Amenity Map

1937 E. Broadway Rd., Tempe, AZ 85282

Adjacent property at

1949 E. Broadway Rd.

is also for sale:

±4,272 SF | \$150.00 PSF

Ask broker for details.