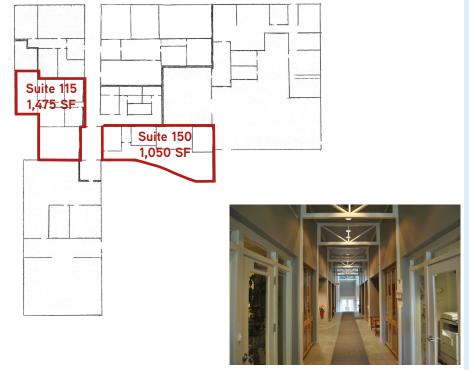

# FOR LEASE > 12425 KNOLL ROAD

Address: 12425 Knoll Road

Location: Elm Grove, WI

Building Size: 16,800 SF

Available Space: Suite 115 - 1,475 SF (Includes Large Atrium)
Suite 150 - 1,050 SF

Parking: 45 free surface spaces

## FLOOR PLANS

## First Floor