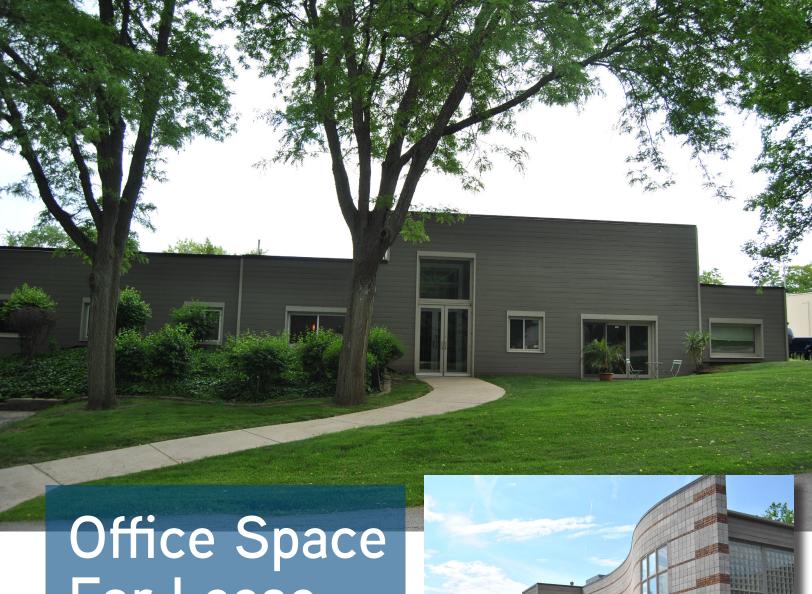

# For Lease

12425 Knoll Road Elm Grove, WI

SAL STREHLOW 414 278 6846 sal.strehlow@colliers.com

**COLLIERS INTERNATIONAL** 833 E Michigan Street, Suite#500 414 276 9500 www.colliers.com

# **KEY FEATURES/HIGHLIGHTS**

- > Beautiful wooded setting
- > Creative Loft Style Office Space
- > High ceiling heights
- > Newly updated bathrooom (June '17)
- > 45 surface parking stalls

# FOR LEASE > 12425 KNOLL ROAD

Address: 12425 Knoll Road

Location: Elm Grove, WI

Building Size: 16,800 SF

Available Space: Suite 115 - 1,475 SF (Includes Large Atrium)
Suite 150 - 1,050 SF

Parking: 45 free surface spaces