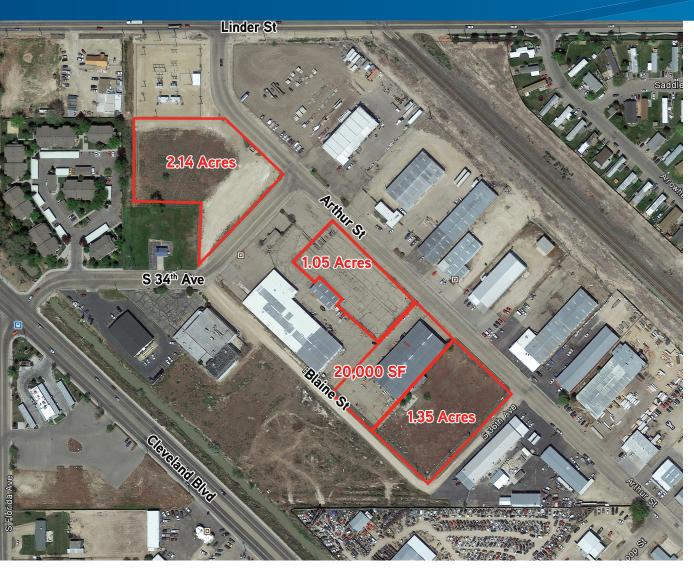

## **PROPERTY INFORMATION**

Property Type: Land Lease or Build to Suit

Land Size: 2.14 Acres & 1.35 Acres

Parcel #: R0278500000

**Zoning:** M-1 Light Industrial

## **HIGHLIGHTS**

- > Two Light Industrial parcels available for Land Lease or Build to Suit
  - 2.14 Acres Gravel across lot
  - 1.35 Acres Fenced
  - 1.05 Acres Paved
  - · Located just off of Cleveland Blvd.
- Land Lease (\$/SF/MO)
  - 2.14 Acres
  - As is: \$0.02/SF
  - With fence: \$0.03/SF
  - 1.35 Acres
  - As is: \$0.015/SF
  - With gravel: \$0.03/SF
  - 1.05 \$0.03/SF
- > Build to Suit
  - 10.000SF 40.000SF warehouse
  - Rate will depend on building size, term of lease, and credit of tenant.
  - \$0.43 \$0.48/SF NNN
  - 5-7 year lease minimum