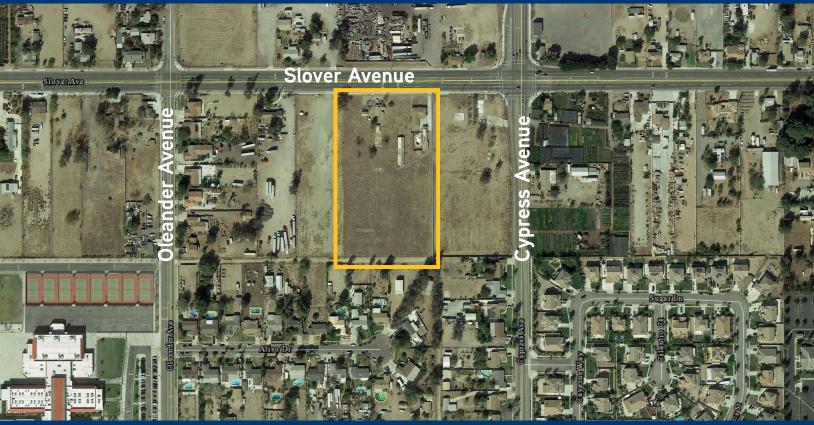

# 4.6 AC LAND FOR SALE FONTANA

16417-16445 Slover Ave, Fontana

#### **PROPERTY FEATURES**

- 4.63 Acres
- Light Industrial Zoning (M-1)
- Excellent Development Opportunity in the Heart of New Institutional Development
- Pro-Development City
- APN #0255-021-04, 05
- Direct Access to I-10 Freeway
- 8" Sewer Line and 10" Water Line in Slover Avenue