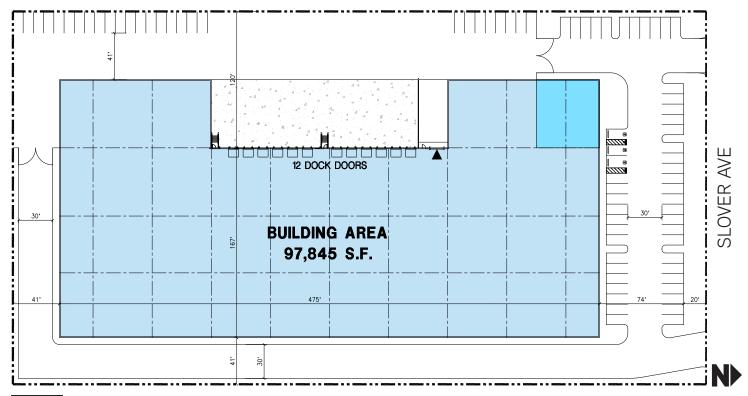

#### **PROPERTY FEATURES**

- 4.63 Acres
- Light Industrial Zoning (M-1)
- Excellent Development Opportunity in the Heart of New Institutional Development
- Pro-Development City
- APN #0255-021-04, 05
- Direct Access to I-10 Freeway
- 8" Sewer Line and 10" Water Line in Slover Avenue

#### LIGHT INDUSTRIAL ZONING (M-1)

- Manufacturing Building
- Auto and Truck Repair
- Truck and Trailer Rental
- Machine Shop
- Finished Building Materials Yard
- RV Storage
- Used Vehicle Lot
- \*Verify with City