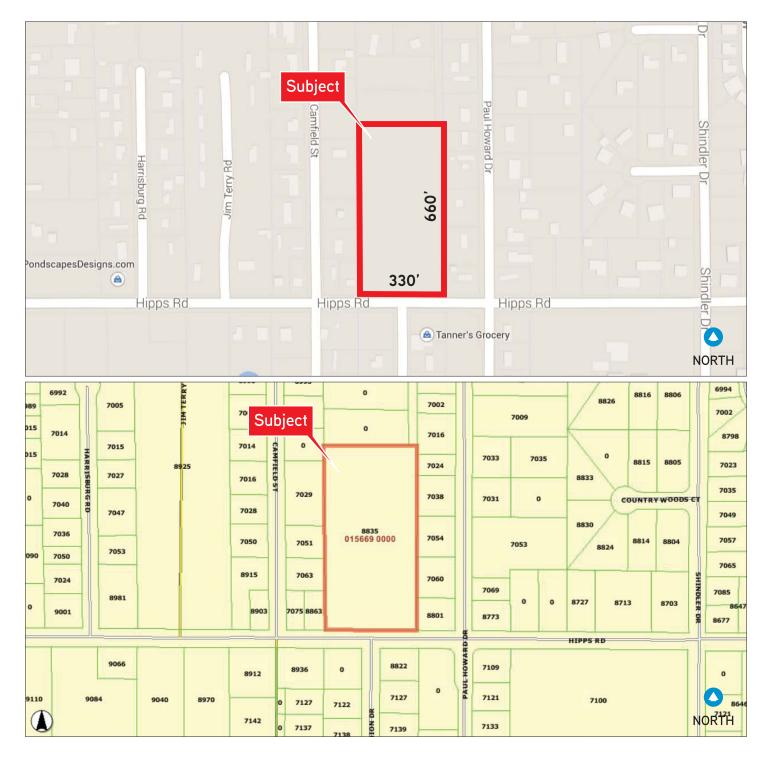

## **Building Features**

- >5± AC RLD-60 Zoned Land Available
- > Presently used as residential
- > Once used as horse training facility
- > 330' frontage on Hipps Rd.
- > Near Old Middleburg Rd
- > Sale Price: \$150,000

## Street & Plat Map

8835 HIPPS RD., JACKSONVILLE, FL 32222

COLLIERS INTERNATIONAL NORTHEAST FLORIDA 50 N. Laura Street, Suite 1725 Jacksonville, FL www.colliers.com/jacksonville

Aerial

8835 HIPPS RD., JACKSONVILLE, FL 32222

| 5± AC Land or<br>Rd                     | Hipps                                                                                                  |  |
|-----------------------------------------|--------------------------------------------------------------------------------------------------------|--|
| 8835 Hipps Ro                           | l                                                                                                      |  |
| Jacksonville, FL 32222                  |                                                                                                        |  |
| County:                                 | Duval                                                                                                  |  |
| Market:                                 | Jacksonville                                                                                           |  |
| Sub Market:                             | Riverside                                                                                              |  |
| Property Near:                          | Old Middleburg Rd. S                                                                                   |  |
| Land Size (SF):                         | 217,800 SF                                                                                             |  |
| Land Size (Acres)                       | : 5 Acres                                                                                              |  |
| General Listing/Transaction Information |                                                                                                        |  |
| Asking Price:                           | \$150,000.00 \$0.69 Per SF                                                                             |  |
| Price/Acre:                             | \$30,000.00                                                                                            |  |
| Transaction Type:                       | Sale                                                                                                   |  |
| Contacts                                |                                                                                                        |  |
| Listing Broker(s)                       | Paul H. Scull<br>Colliers International   Northeast Florida<br>904.861.1120<br>paul.scull@colliers.com |  |