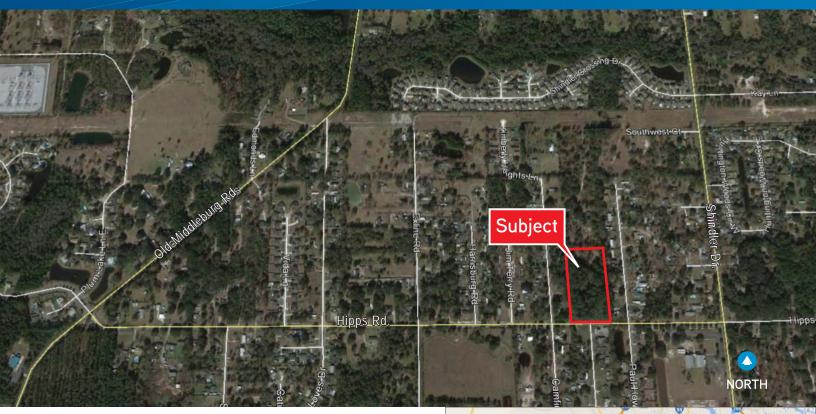

# 5± AC Land on Hipps Rd

8835 HIPPS RD., JACKSONVILLE, FL 32222

5± ACRES AVAILABLE

## **Building Features**

- >5± AC RLD-60 Zoned Land Available
- > Presently used as residential
- > Once used as horse training facility
- > 330' frontage on Hipps Rd.
- > Near Old Middleburg Rd
- > Sale Price: \$150,000

## Street & Plat Map

8835 HIPPS RD., JACKSONVILLE, FL 32222

COLLIERS INTERNATIONAL NORTHEAST FLORIDA 50 N. Laura Street, Suite 1725 Jacksonville, FL www.colliers.com/jacksonville

Aerial

8835 HIPPS RD., JACKSONVILLE, FL 32222