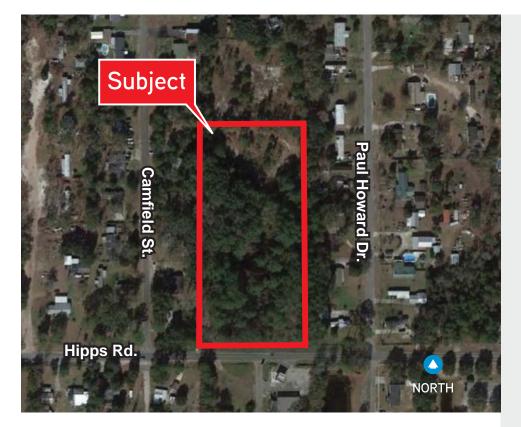

## Street & Plat Map

8835 HIPPS RD., JACKSONVILLE, FL 32222

COLLIERS INTERNATIONAL NORTHEAST FLORIDA 50 N. Laura Street, Suite 1725 Jacksonville, FL www.colliers.com/jacksonville

Aerial

8835 HIPPS RD., JACKSONVILLE, FL 32222